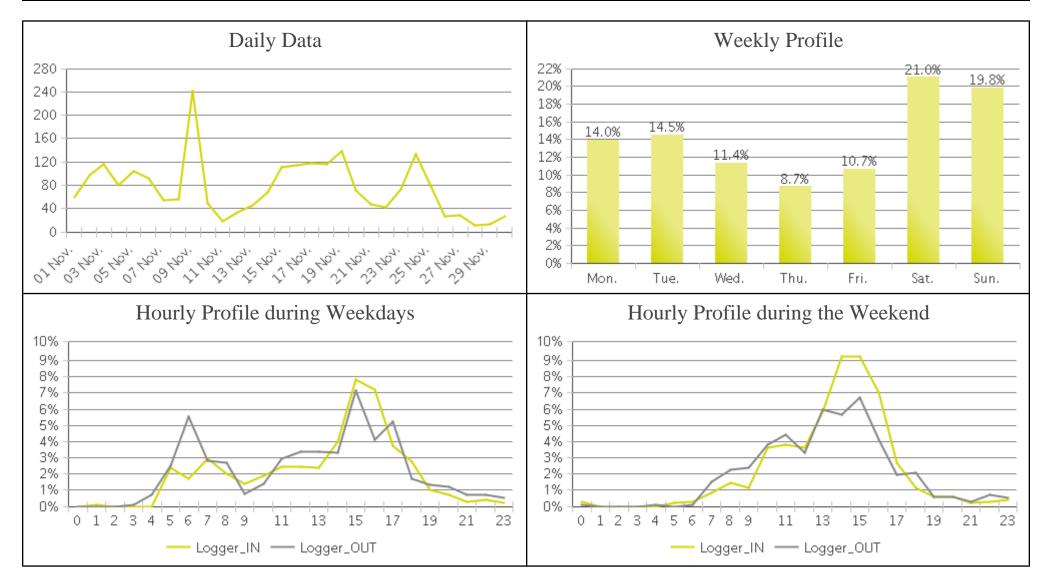

## **Boosalis** (Cyclists)

Period Analyzed: Friday, November 01, 2019 to Saturday, November 30, 2019