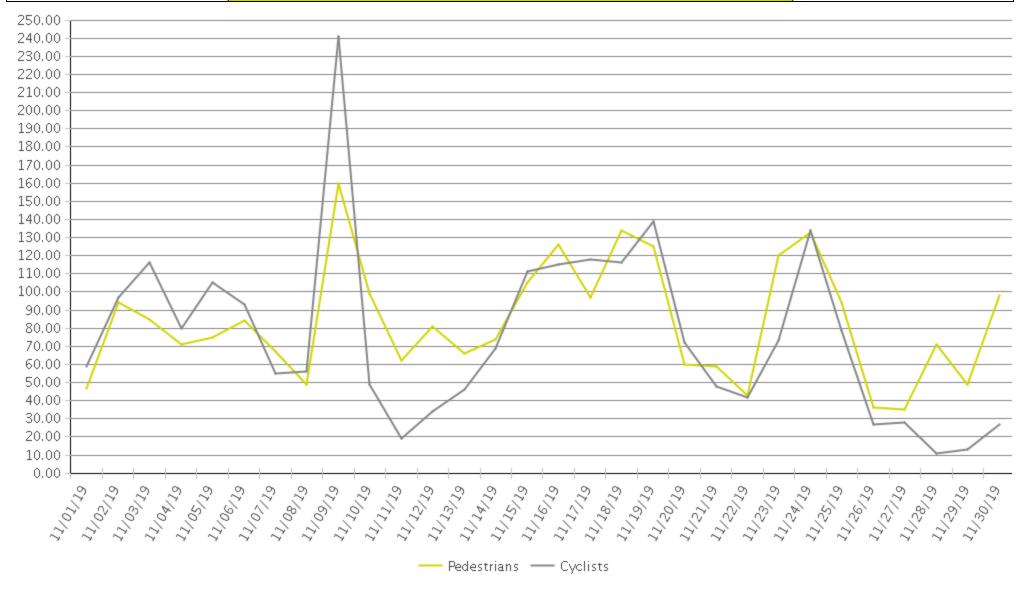

## **Boosalis**

Period Analyzed: Friday, November 01, 2019 to Saturday, November 30, 2019

## **Boosalis (Pedestrians)**

Period Analyzed: Friday, November 01, 2019 to Saturday, November 30, 2019

## **Boosalis** (Cyclists)

Period Analyzed: Friday, November 01, 2019 to Saturday, November 30, 2019