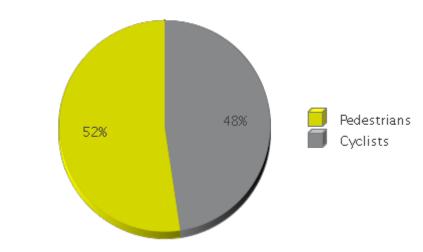

## **Boosalis** Period Analyzed: Friday, November 01, 2019 to Saturday, November 30, 2019

|             | Total Traffic for<br>the Analyzed<br>Period | Daily Average | Busiest Day of the Week | Distribution |     |
|-------------|---------------------------------------------|---------------|-------------------------|--------------|-----|
|             |                                             |               |                         | IN           | OUT |
| Pedestrians | 2,499                                       | 83            | Saturday                | 52           | 48  |
| Cyclists    | 2,272                                       | 76            | Saturday                | 50           | 50  |