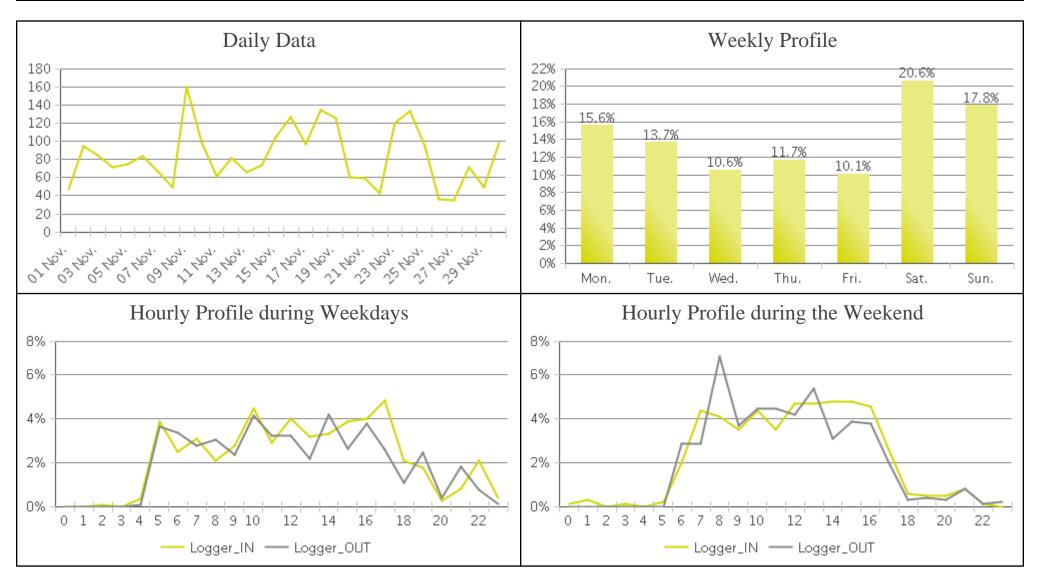

## **Boosalis (Pedestrians)**

Period Analyzed: Friday, November 01, 2019 to Saturday, November 30, 2019