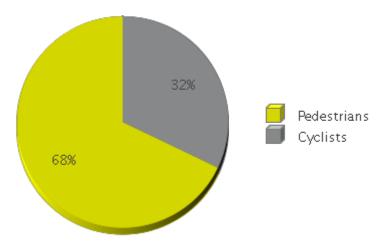

## **Boosalis**

Period Analyzed: Friday, February 01, 2019 to Thursday, February 28, 2019

|             | Total Traffic for<br>the Analyzed<br>Period | Daily Average | Busiest Day of<br>the Week | Distribution |     |
|-------------|---------------------------------------------|---------------|----------------------------|--------------|-----|
|             |                                             |               |                            | IN           | OUT |
| Pedestrians | 1,710                                       | 61            | Sunday                     | 55           | 45  |
| Cyclists    | 808                                         | 29            | Saturday                   | 43           | 57  |

## **Boosalis**

Period Analyzed: Friday, February 01, 2019 to Thursday, February 28, 2019