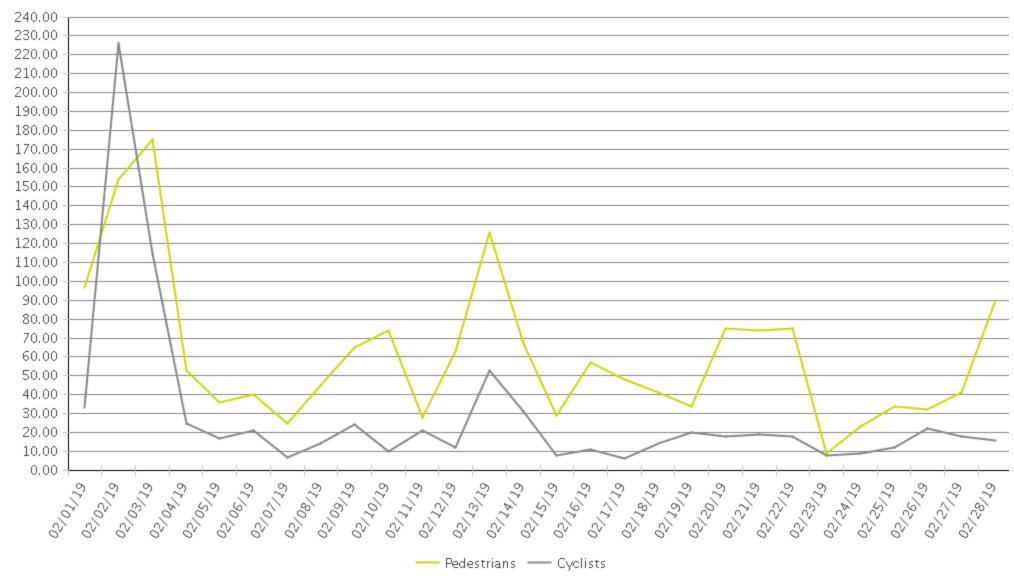

## **Boosalis**

Period Analyzed: Friday, February 01, 2019 to Thursday, February 28, 2019

## **Boosalis (Pedestrians)**

Period Analyzed: Friday, February 01, 2019 to Thursday, February 28, 2019

## **Boosalis** (Cyclists)