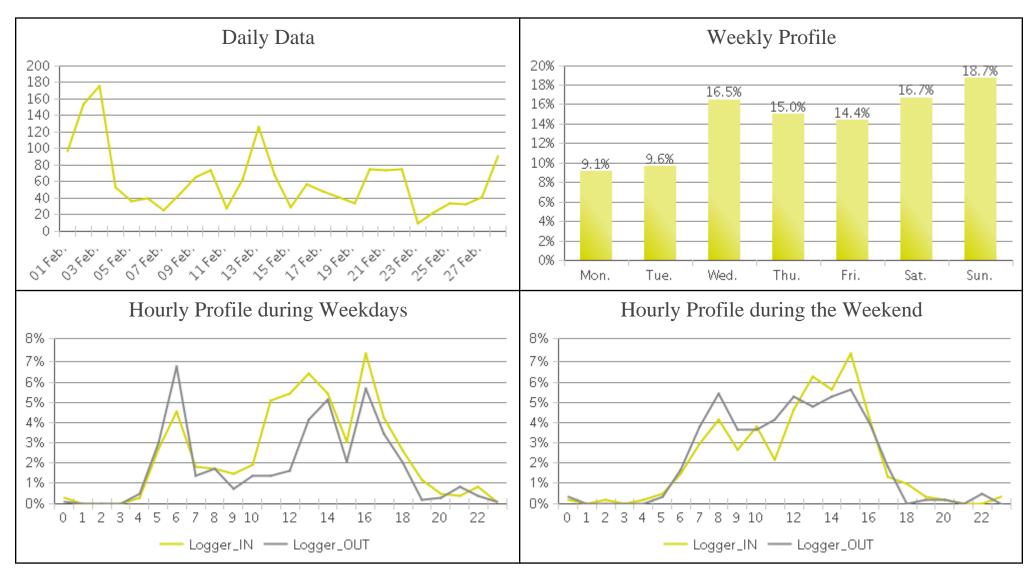

## **Boosalis (Pedestrians)**

Period Analyzed: Friday, February 01, 2019 to Thursday, February 28, 2019