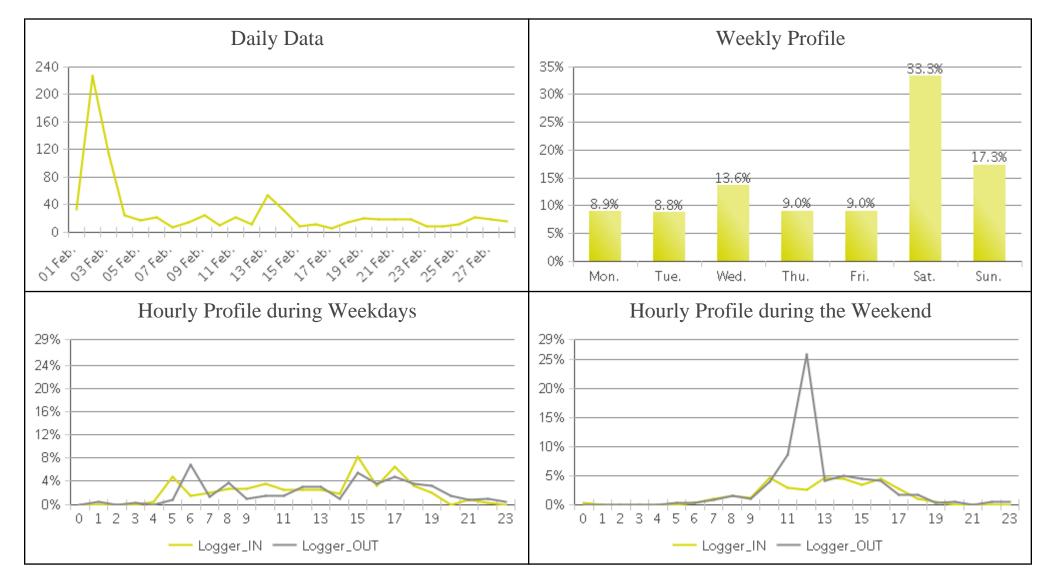

eek | Distribution |     |
|-------------|---------------------------------------------|---------------|----------------------------|--------------|-----|
|             |                                             |               |                            | IN           | OUT |
| Pedestrians | 1,710                                       | 61            | Sunday                     | 55           | 45  |
| Cyclists    | 808                                         | 29            | Saturday                   | 43           | 57  |





03/29/2019



## **Boosalis**



Period Analyzed: Friday, February 01, 2019 to Thursday, February 28, 2019





## **Boosalis (Pedestrians)**



Period Analyzed: Friday, February 01, 2019 to Thursday, February 28, 2019





## **Boosalis** (Cyclists)