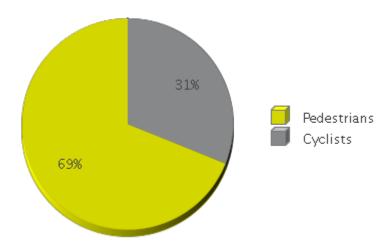

## **Boosalis**

Period Analyzed: Friday, March 01, 2019 to Sunday, March 31, 2019

|             | Total Traffic for the Analyzed | Daily Average | Busiest Day of the Week | Distribution |     |
|-------------|--------------------------------|---------------|-------------------------|--------------|-----|
|             | Period                         | Duny 11 orugo |                         | IN           | OUT |
| Pedestrians | 5,380                          | 174           | Wednesday               | 70           | 30  |
| Cyclists    | 2,428                          | 78            | Wednesday               | 52           | 48  |