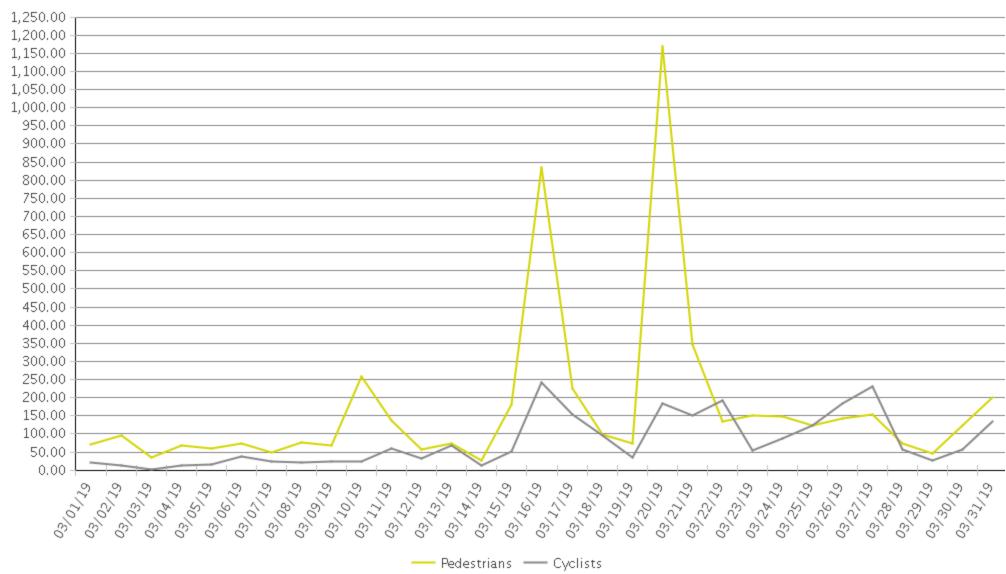

## **Boosalis**

Period Analyzed: Friday, March 01, 2019 to Sunday, March 31, 2019

|             | Total Traffic for the Analyzed | Daily Average | Busiest Day of the Week | Distribution |     |
|-------------|--------------------------------|---------------|-------------------------|--------------|-----|
|             | Period                         | Duny 11 orugo |                         | IN           | OUT |
| Pedestrians | 5,380                          | 174           | Wednesday               | 70           | 30  |
| Cyclists    | 2,428                          | 78            | Wednesday               | 52           | 48  |

## **Boosalis**

Period Analyzed: Friday, March 01, 2019 to Sunday, March 31, 2019