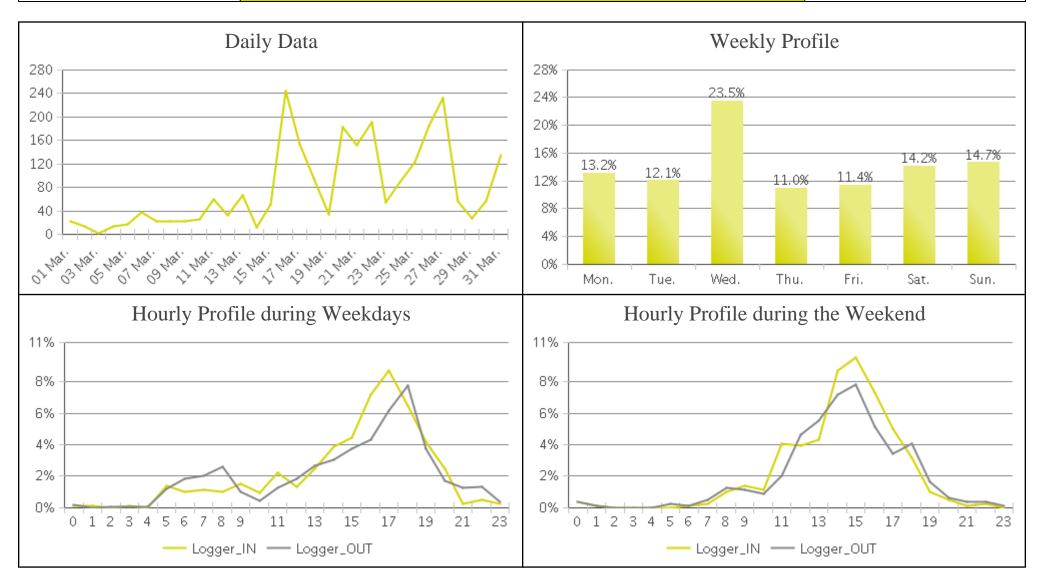

## **Boosalis (Cyclists)**

Period Analyzed: Friday, March 01, 2019 to Sunday, March 31, 2019