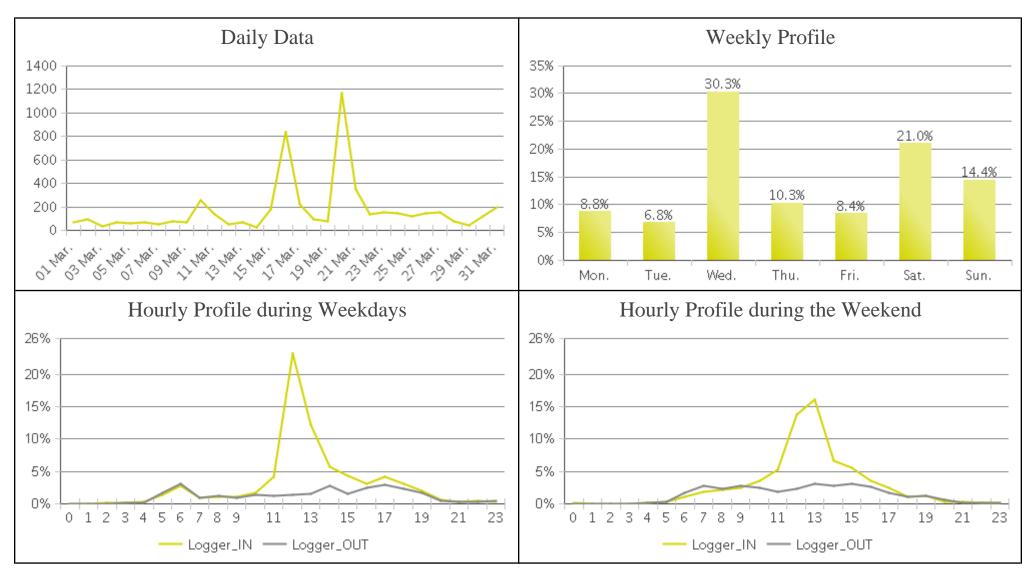

## **Boosalis (Pedestrians)**

Period Analyzed: Friday, March 01, 2019 to Sunday, March 31, 2019