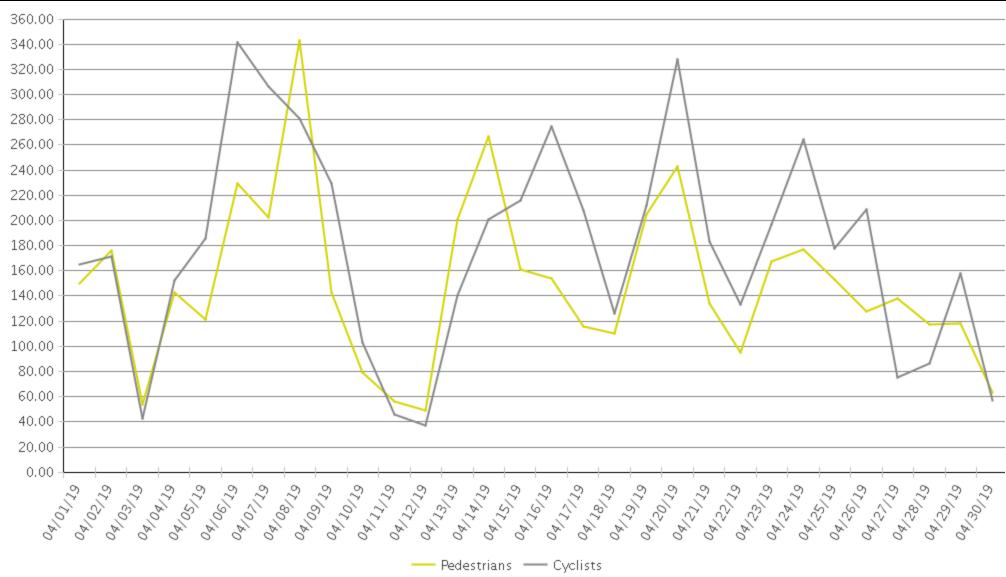

## **Boosalis**

Period Analyzed: Monday, April 01, 2019 to Tuesday, April 30, 2019

|             | Total Traffic for<br>the Analyzed<br>Period | Daily Average | Busiest Day of<br>the Week | Distribution |     |
|-------------|---------------------------------------------|---------------|----------------------------|--------------|-----|
|             |                                             |               |                            | IN           | OUT |
| Pedestrians | 4,492                                       | 150           | Saturday                   | 55           | 45  |
| Cyclists    | 5,306                                       | 177           | Saturday                   | 51           | 49  |

## **Boosalis**

Period Analyzed: Monday, April 01, 2019 to Tuesday, April 30, 2019

## **Boosalis (Pedestrians)**

Period Analyzed: Monday, April 01, 2019 to Tuesday, April 30, 2019

## **Boosalis (Cyclists)**

Period Analyzed: Monday, April 01, 2019 to Tuesday, April 30, 2019