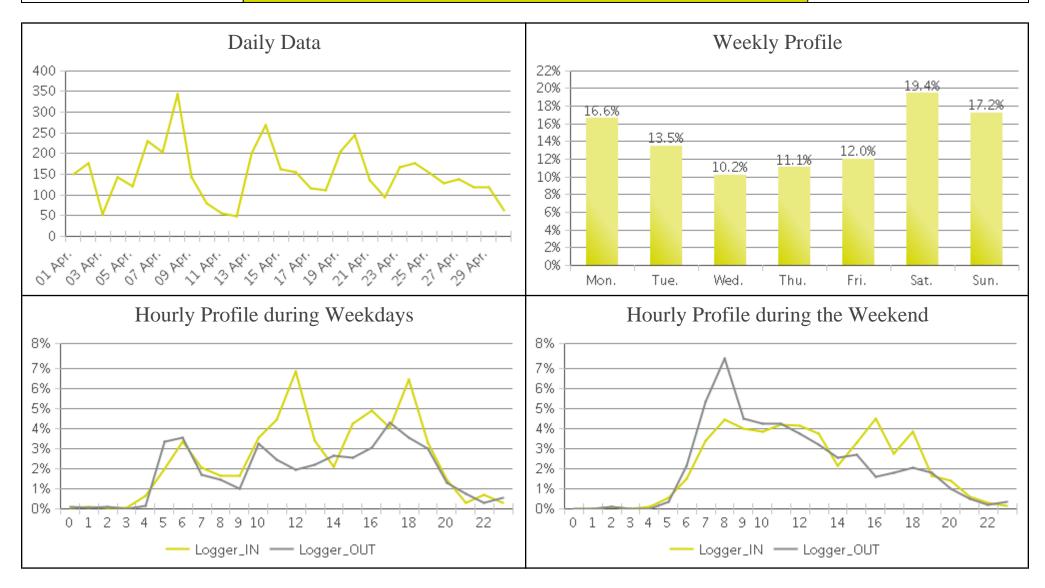

## **Boosalis (Pedestrians)**

Period Analyzed: Monday, April 01, 2019 to Tuesday, April 30, 2019