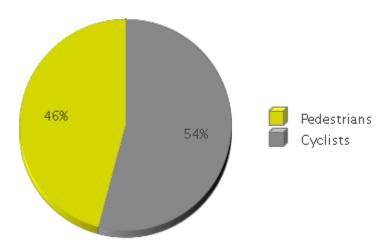

## **Boosalis**

Period Analyzed: Monday, April 01, 2019 to Tuesday, April 30, 2019

|             | Total Traffic for<br>the Analyzed<br>Period | Daily Average | Busiest Day of<br>the Week | Distribution |     |
|-------------|---------------------------------------------|---------------|----------------------------|--------------|-----|
|             |                                             |               |                            | IN           | OUT |
| Pedestrians | 4,492                                       | 150           | Saturday                   | 55           | 45  |
| Cyclists    | 5,306                                       | 177           | Saturday                   | 51           | 49  |

## **Boosalis**

Period Analyzed: Monday, April 01, 2019 to Tuesday, April 30, 2019