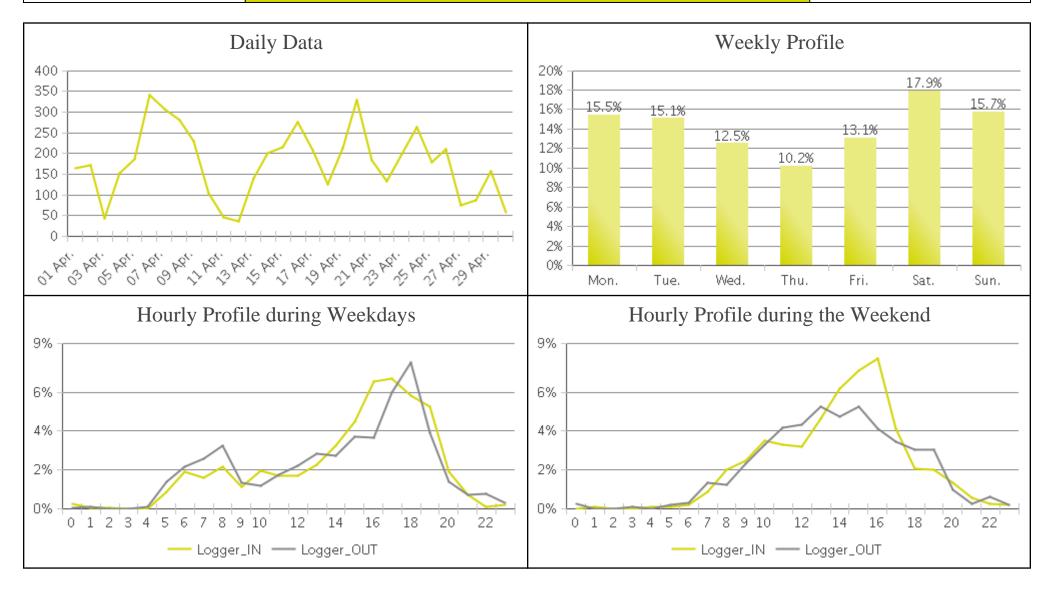

## **Boosalis (Cyclists)**

Period Analyzed: Monday, April 01, 2019 to Tuesday, April 30, 2019