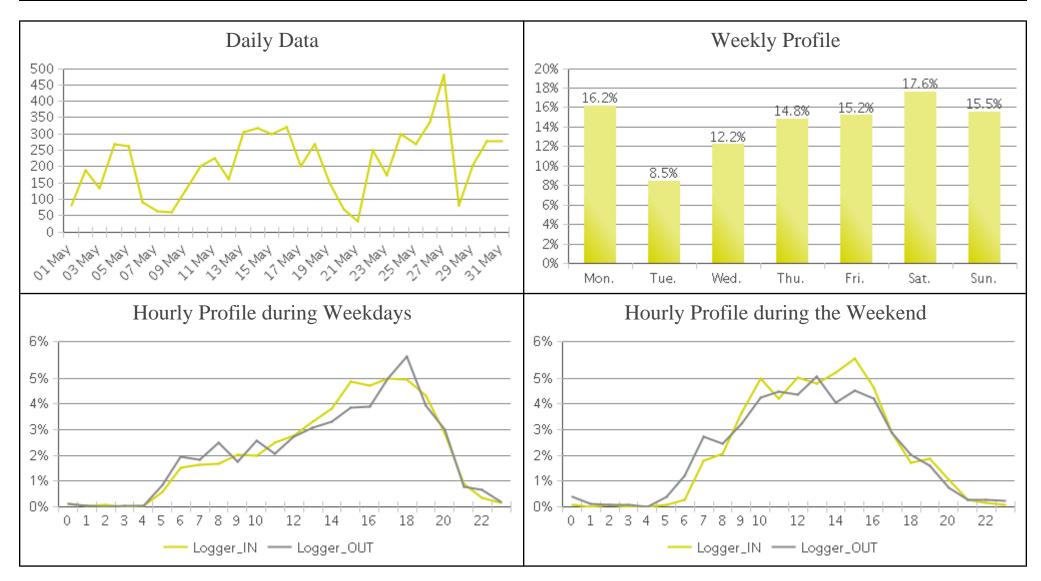

|               |  |  |  |
| 800.00 -             |                                              |               |  |  |  |
| 600.00 -             |                                              |               |  |  |  |
| 400.00 -             |                                              |               |  |  |  |
| 200.00 -             |                                              |               |  |  |  |
| 0.00 -               |                                              |               |  |  |  |
| OS/0.                | 05,03,13<br>05,03,13<br>05,03,13<br>05,04,13 | 05/05/19      |  |  |  |
| Pedestrians Cyclists |                                              |               |  |  |  |



## **Boosalis (Pedestrians)**







## **Boosalis** (Cyclists)