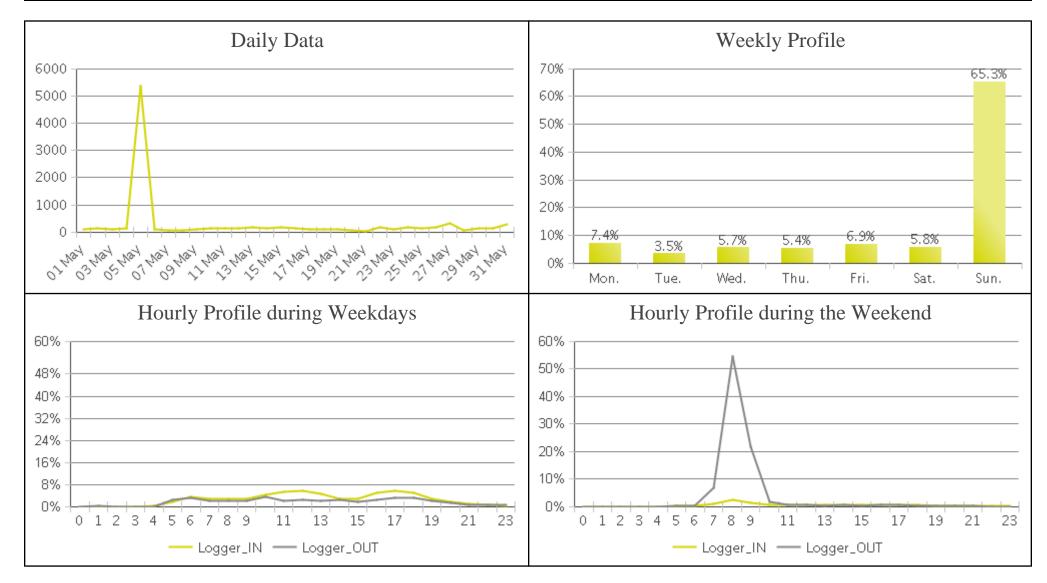

## **Boosalis**

|             | Total Traffic for the Analyzed | Daily Average | Busiest Day of the Week | Distribution |     |
|-------------|--------------------------------|---------------|-------------------------|--------------|-----|
|             | Period                         |               |                         | IN           | OUT |
| Pedestrians | 9,240                          | 298           | Sunday                  | 27           | 73  |
| Cyclists    | 6,487                          | 209           | Saturday                | 50           | 50  |

## **Boosalis**

| 5,600.00 -           |                                              |               |  |  |  |
|----------------------|----------------------------------------------|---------------|--|--|--|
| 5,400.00 -           |                                              |               |  |  |  |
| 5,200.00 -           |                                              |               |  |  |  |
| 5,000.00 -           |                                              |               |  |  |  |
| 4,800.00 -           |                                              |               |  |  |  |
|                      |                                              |               |  |  |  |
| 4,600.00 -           |                                              |               |  |  |  |
| 4,400.00 -           |                                              |               |  |  |  |
| 4,200.00 -           |                                              |               |  |  |  |
| 4,000.00 -           |                                              |               |  |  |  |
| 3,800.00 -           |                                              |               |  |  |  |
| 3,600.00 -           |                                              |               |  |  |  |
| 3,400.00 -           |                                              | +             |  |  |  |
| 3,200.00 -           |                                              | ++            |  |  |  |
| 3,000.00 -           |                                              | $\rightarrow$ |  |  |  |
| 2,800.00 -           |                                              | +             |  |  |  |
| 2,600.00 -           |                                              | +             |  |  |  |
| 2,400.00 -           |                                              |               |  |  |  |
| 2,200.00 -           |                                              |               |  |  |  |
| 2,000.00 -           |                                              |               |  |  |  |
| 1,800.00 -           |                                              |               |  |  |  |
| 1,600.00 -           |                                              |               |  |  |  |
|                      |                                              |               |  |  |  |
| 1,400.00 -           |                                              |               |  |  |  |
| 1,200.00 -           |                                              |               |  |  |  |
| 1,000.00 -           |                                              |               |  |  |  |
| 800.00 -             |                                              |               |  |  |  |
| 600.00 -             |                                              |               |  |  |  |
| 400.00 -             |                                              |               |  |  |  |
| 200.00 -             |                                              |               |  |  |  |
| 0.00 -               |                                              |               |  |  |  |
| OS/0.                | 05,03,13<br>05,03,13<br>05,03,13<br>05,04,13 | 05/05/19      |  |  |  |
| Pedestrians Cyclists |                                              |               |  |  |  |