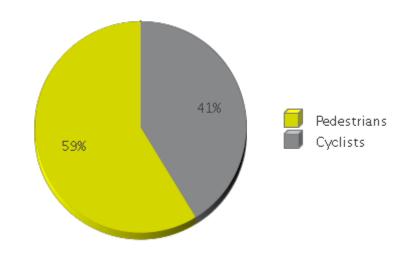

## **Boosalis**

|             | Total Traffic for the Analyzed | Daily Average | Busiest Day of the Week | Distribution |     |
|-------------|--------------------------------|---------------|-------------------------|--------------|-----|
|             | Period                         |               |                         | IN           | OUT |
| Pedestrians | 9,240                          | 298           | Sunday                  | 27           | 73  |
| Cyclists    | 6,487                          | 209           | Saturday                | 50           | 50  |