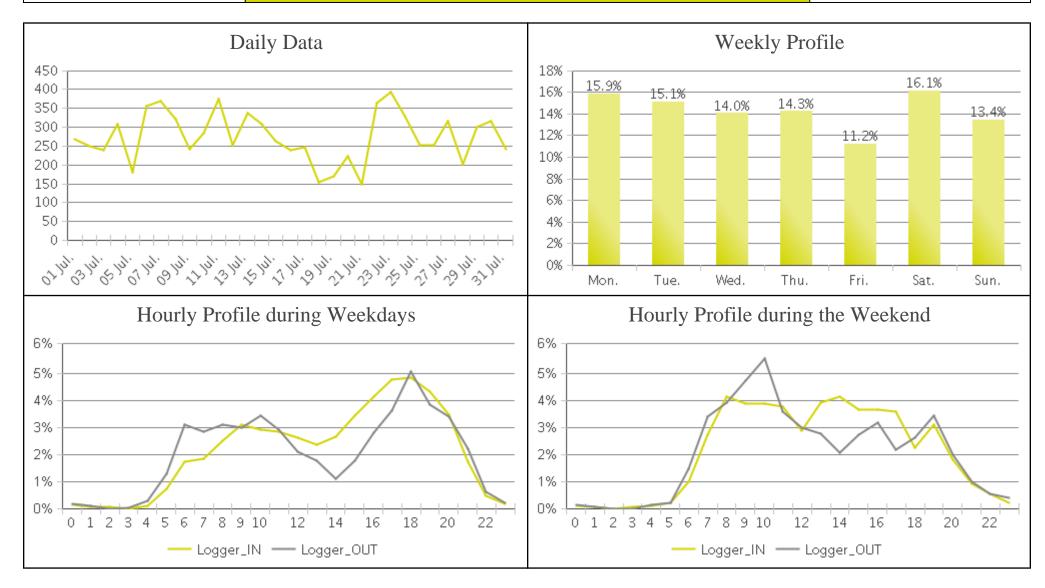

## **Boosalis (Cyclists)**

Period Analyzed: Monday, July 01, 2019 to Wednesday, July 31, 2019

## **Boosalis**

Period Analyzed: Monday, July 01, 2019 to Wednesday, July 31, 2019

|             | Total Traffic for<br>the Analyzed<br>Period | Daily Average | Busiest Day of<br>the Week | Distribution |     |
|-------------|---------------------------------------------|---------------|----------------------------|--------------|-----|
|             |                                             |               |                            | IN           | OUT |
| Pedestrians | 14,352                                      | 463           | Tuesday                    | 89           | 11  |
| Cyclists    | 8,493                                       | 274           | Saturday                   | 51           | 49  |