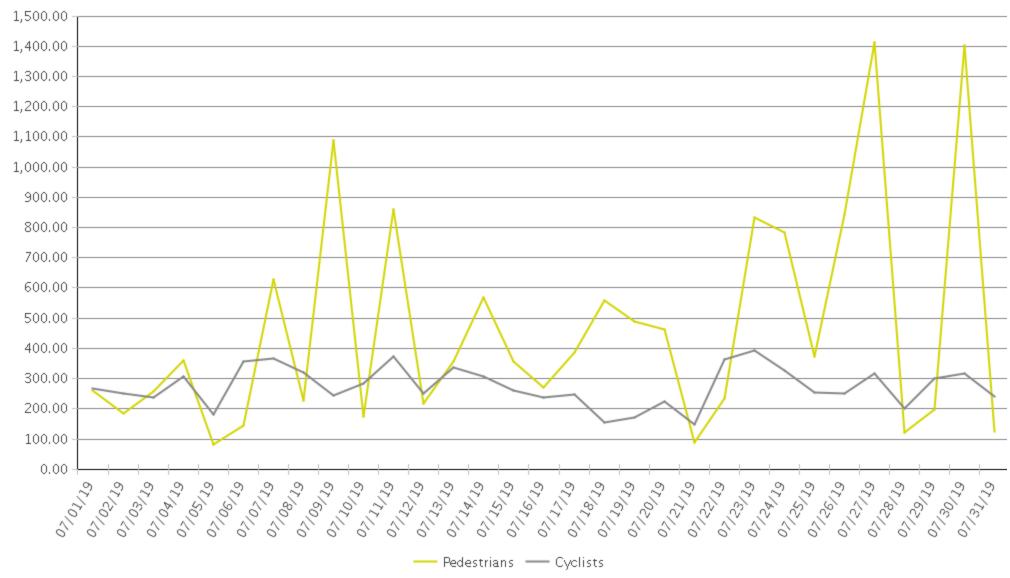

## **Boosalis**

Period Analyzed: Monday, July 01, 2019 to Wednesday, July 31, 2019

|             | Total Traffic for<br>the Analyzed<br>Period | Daily Average | Busiest Day of<br>the Week | Distribution |     |
|-------------|---------------------------------------------|---------------|----------------------------|--------------|-----|
|             |                                             |               |                            | IN           | OUT |
| Pedestrians | 14,352                                      | 463           | Tuesday                    | 89           | 11  |
| Cyclists    | 8,493                                       | 274           | Saturday                   | 51           | 49  |

## **Boosalis**

Period Analyzed: Monday, July 01, 2019 to Wednesday, July 31, 2019

## **Boosalis (Pedestrians)**

Period Analyzed: Monday, July 01, 2019 to Wednesday, July 31, 2019

## **Boosalis (Cyclists)**

Period Analyzed: Monday, July 01, 2019 to Wednesday, July 31, 2019