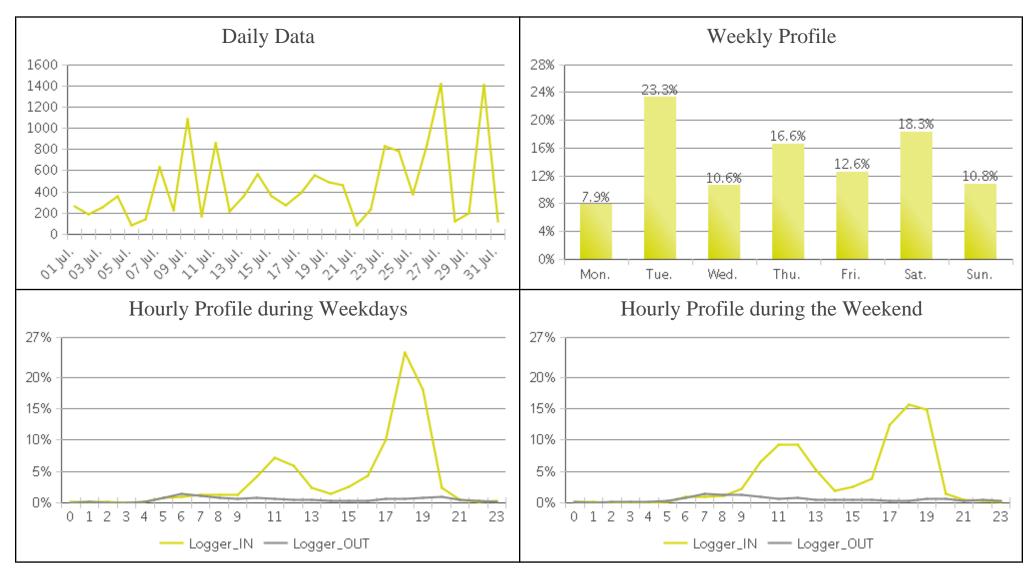

## **Boosalis (Pedestrians)**

Period Analyzed: Monday, July 01, 2019 to Wednesday, July 31, 2019

## **Boosalis**

Period Analyzed: Monday, July 01, 2019 to Wednesday, July 31, 2019

|             | Total Traffic for<br>the Analyzed<br>Period | Daily Average | Busiest Day of<br>the Week | Distribution |     |
|-------------|---------------------------------------------|---------------|----------------------------|--------------|-----|
|             |                                             |               |                            | IN           | OUT |
| Pedestrians | 14,352                                      | 463           | Tuesday                    | 89           | 11  |
| Cyclists    | 8,493                                       | 274           | Saturday                   | 51           | 49  |