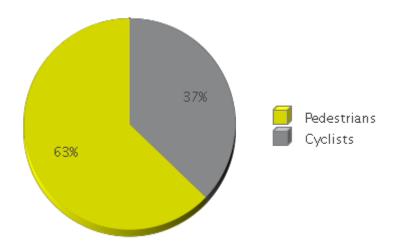

## **Boosalis**

Period Analyzed: Monday, July 01, 2019 to Wednesday, July 31, 2019

|             | Total Traffic for<br>the Analyzed<br>Period | Daily Average | Busiest Day of<br>the Week | Distribution |     |
|-------------|---------------------------------------------|---------------|----------------------------|--------------|-----|
|             |                                             |               |                            | IN           | OUT |
| Pedestrians | 14,352                                      | 463           | Tuesday                    | 89           | 11  |
| Cyclists    | 8,493                                       | 274           | Saturday                   | 51           | 49  |

## **Boosalis**

Period Analyzed: Monday, July 01, 2019 to Wednesday, July 31, 2019