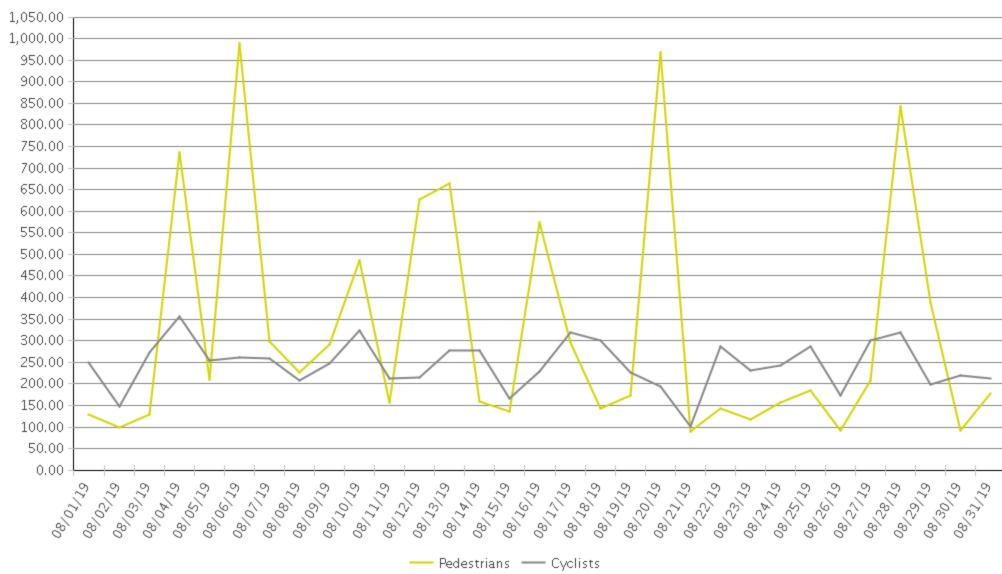

## **Boosalis**

Period Analyzed: Thursday, August 01, 2019 to Saturday, August 31, 2019

|             | Total Traffic for<br>the Analyzed<br>Period | Daily Average | Busiest Day of<br>the Week | Distribution |     |
|-------------|---------------------------------------------|---------------|----------------------------|--------------|-----|
|             |                                             |               |                            | IN           | OUT |
| Pedestrians | 9,985                                       | 322           | Tuesday                    | 82           | 18  |
| Cyclists    | 7,562                                       | 244           | Sunday                     | 49           | 51  |