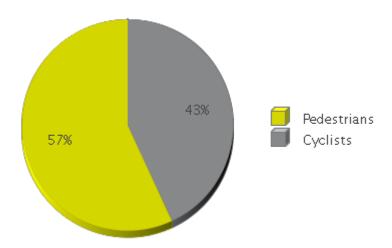

## **Boosalis**

Period Analyzed: Thursday, August 01, 2019 to Saturday, August 31, 2019

|             | Total Traffic for<br>the Analyzed<br>Period | Daily Average | Busiest Day of<br>the Week | Distribution |     |
|-------------|---------------------------------------------|---------------|----------------------------|--------------|-----|
|             |                                             |               |                            | IN           | OUT |
| Pedestrians | 9,985                                       | 322           | Tuesday                    | 82           | 18  |
| Cyclists    | 7,562                                       | 244           | Sunday                     | 49           | 51  |