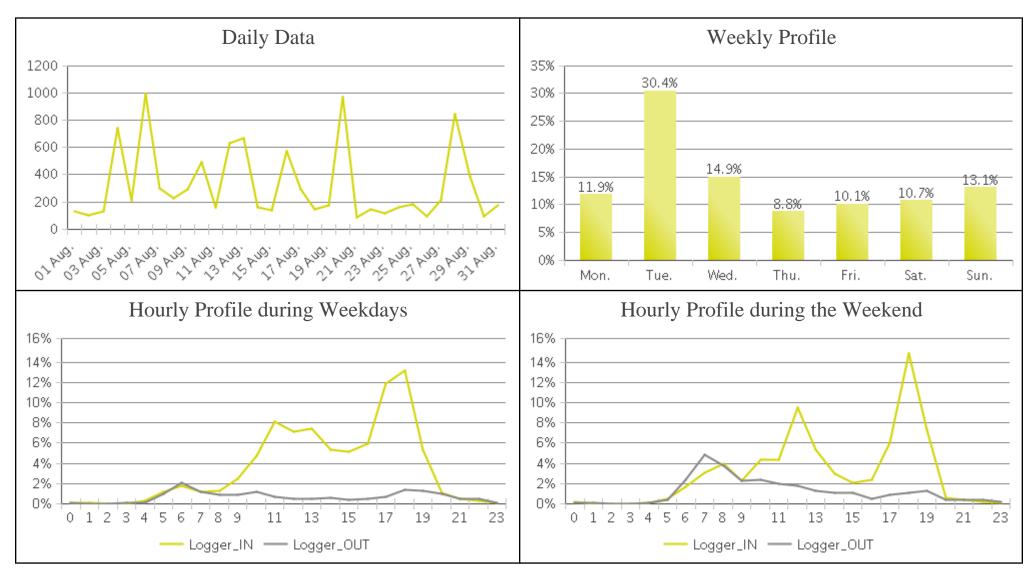

## **Boosalis (Pedestrians)**

Period Analyzed: Thursday, August 01, 2019 to Saturday, August 31, 2019