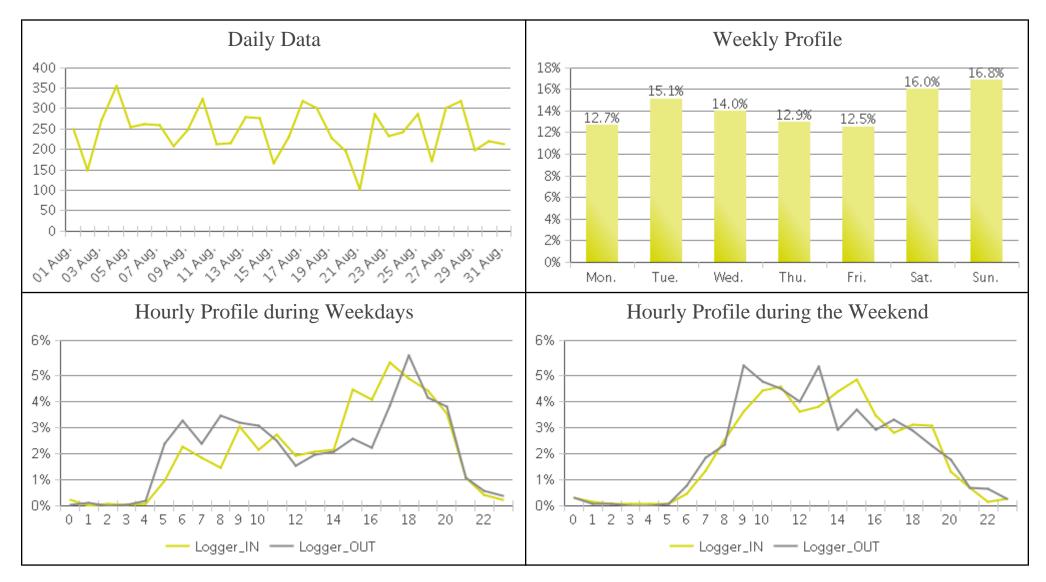

## **Boosalis (Cyclists)**

Period Analyzed: Thursday, August 01, 2019 to Saturday, August 31, 2019