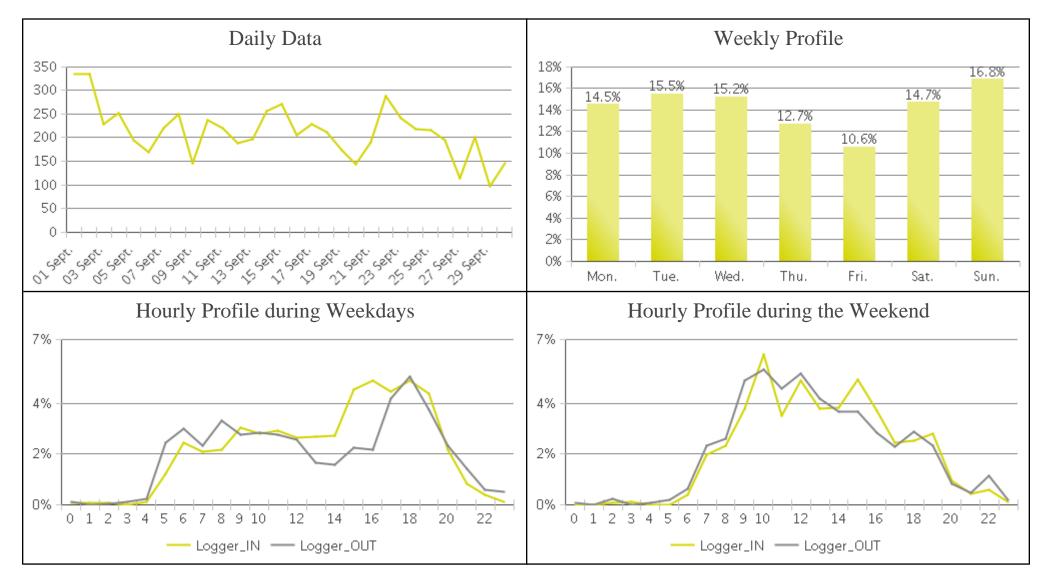

## **Boosalis (Cyclists)**

Period Analyzed: Sunday, September 01, 2019 to Monday, September 30, 2019