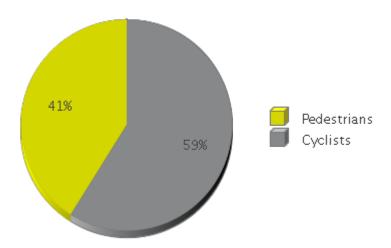

## **Boosalis**

Period Analyzed: Sunday, September 01, 2019 to Monday, September 30, 2019

|             | Total Traffic for<br>the Analyzed<br>Period | Daily Average | Busiest Day of<br>the Week | Distribution |     |
|-------------|---------------------------------------------|---------------|----------------------------|--------------|-----|
|             |                                             |               |                            | IN           | OUT |
| Pedestrians | 4,438                                       | 148           | Monday                     | 63           | 37  |
| Cyclists    | 6,362                                       | 212           | Sunday                     | 51           | 49  |

## **Boosalis**

Period Analyzed: Sunday, September 01, 2019 to Monday, September 30, 2019