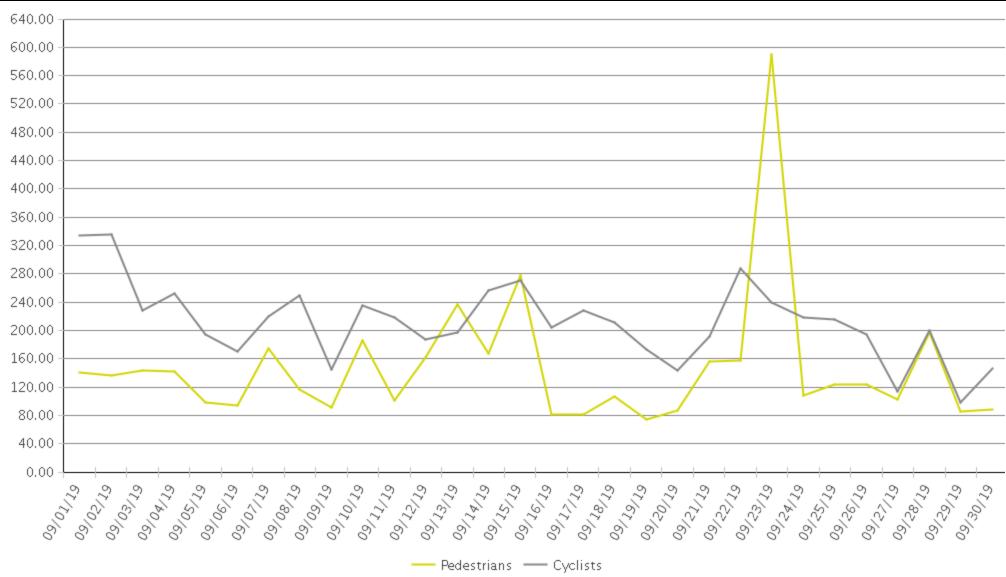

## **Boosalis**

Period Analyzed: Sunday, September 01, 2019 to Monday, September 30, 2019

|             | Total Traffic for<br>the Analyzed<br>Period | Daily Average | Busiest Day of<br>the Week | Distribution |     |
|-------------|---------------------------------------------|---------------|----------------------------|--------------|-----|
|             |                                             |               |                            | IN           | OUT |
| Pedestrians | 4,438                                       | 148           | Monday                     | 63           | 37  |
| Cyclists    | 6,362                                       | 212           | Sunday                     | 51           | 49  |

## **Boosalis**

Period Analyzed: Sunday, September 01, 2019 to Monday, September 30, 2019