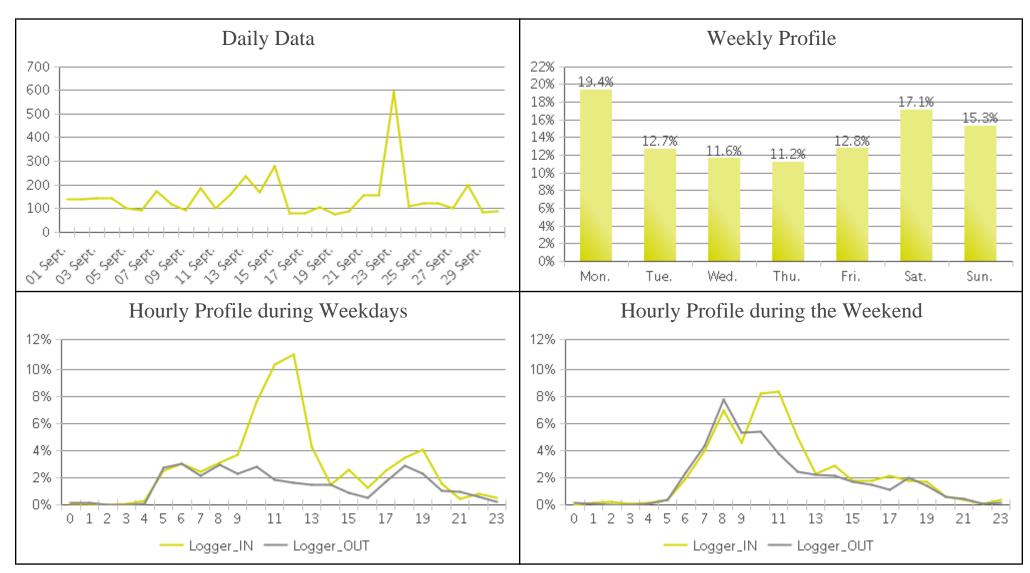

## **Boosalis (Pedestrians)**

Period Analyzed: Sunday, September 01, 2019 to Monday, September 30, 2019