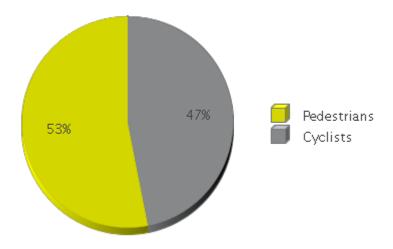

## MoPac Trail at 70th

Period Analyzed: Wednesday, November 01, 2017 to Thursday, November 30, 2017

|             | Total Traffic for<br>the Analyzed<br>Period | Daily Average | Busiest Day of the Week | Distribution |     |
|-------------|---------------------------------------------|---------------|-------------------------|--------------|-----|
|             |                                             |               |                         | IN           | OUT |
| Pedestrians | 2,232                                       | 74            | Sunday                  | 50           | 50  |
| Cyclists    | 1,971                                       | 66            | Sunday                  | 48           | 52  |