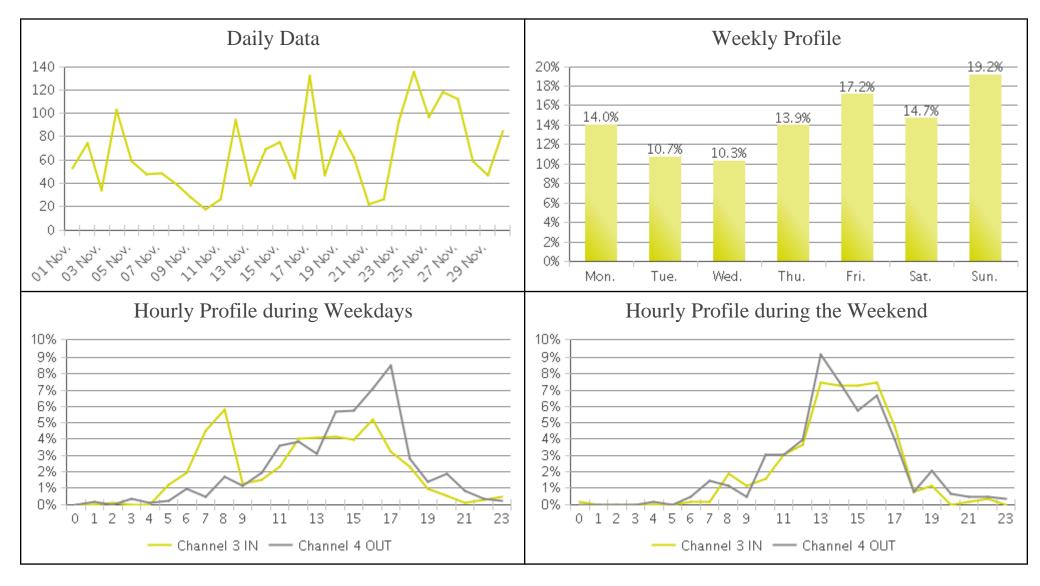

## MoPac Trail at 70th

Period Analyzed: Wednesday, November 01, 2017 to Thursday, November 30, 2017

|             | Total Traffic for<br>the Analyzed<br>Period | Daily Average | Busiest Day of the Week | Distribution |     |
|-------------|---------------------------------------------|---------------|-------------------------|--------------|-----|
|             |                                             |               |                         | IN           | OUT |
| Pedestrians | 2,232                                       | 74            | Sunday                  | 50           | 50  |
| Cyclists    | 1,971                                       | 66            | Sunday                  | 48           | 52  |

## MoPac Trail at 70th

Period Analyzed: Wednesday, November 01, 2017 to Thursday, November 30, 2017