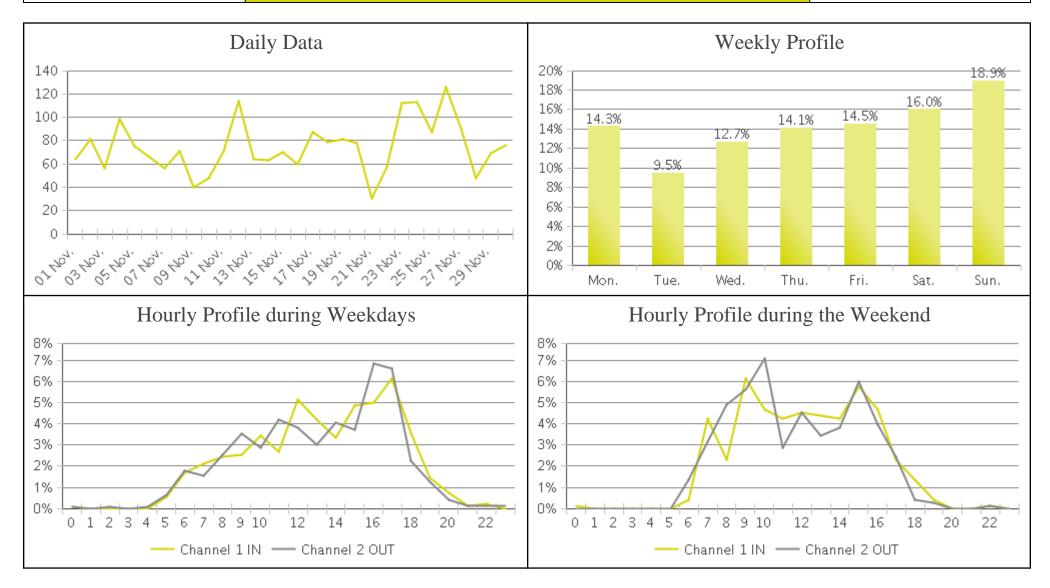

## **MoPac Trail at 70th (Pedestrians)**

Period Analyzed: Wednesday, November 01, 2017 to Thursday, November 30, 2017