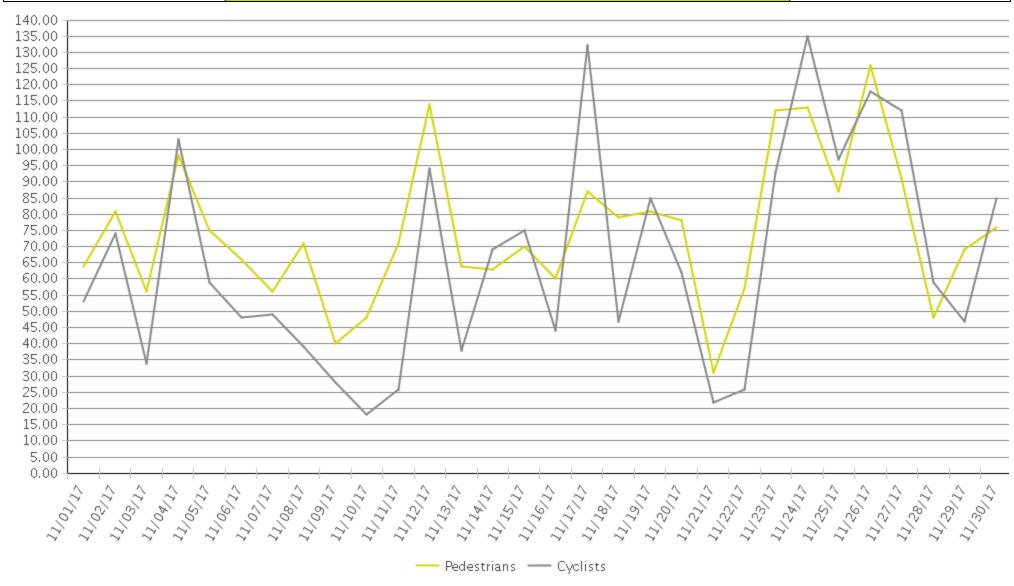

## MoPac Trail at 70th

Period Analyzed: Wednesday, November 01, 2017 to Thursday, November 30, 2017