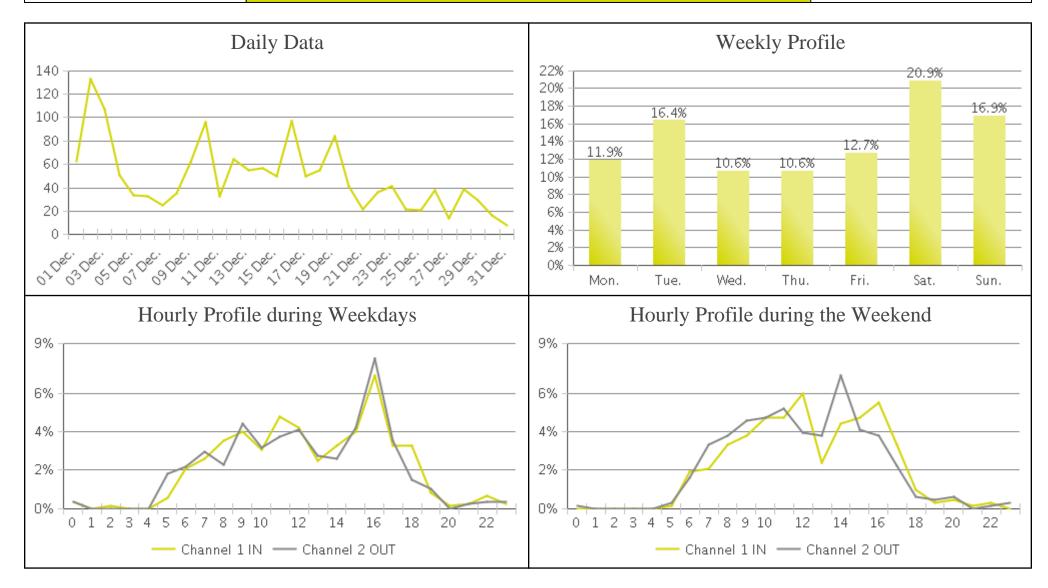

## **MoPac Trail at 70th (Pedestrians)**

Period Analyzed: Friday, December 01, 2017 to Sunday, December 31, 2017