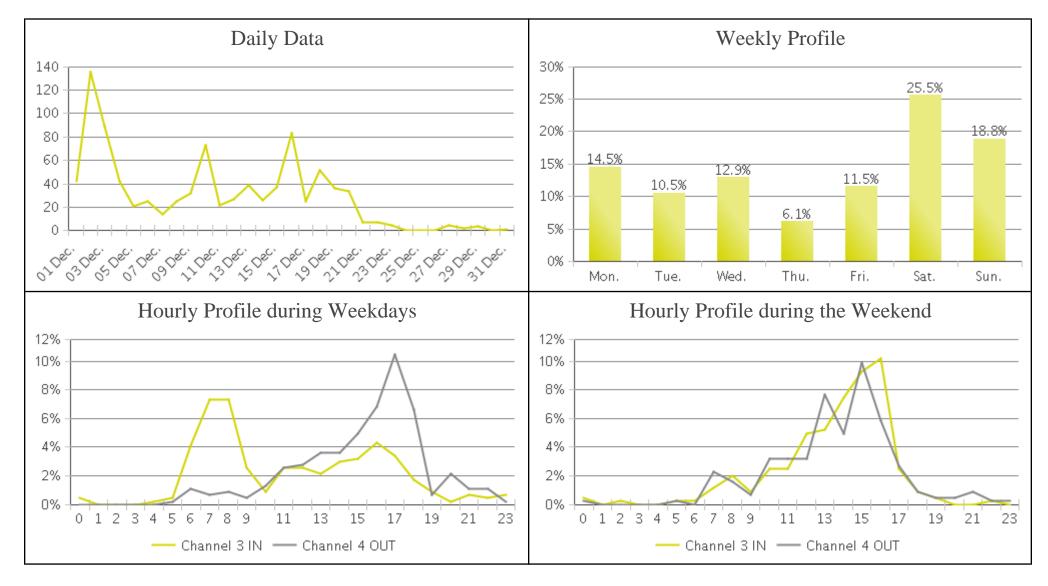

|
|-------------|---------------------------------------------|---------------|----------------------------|--------------|-----|
|             |                                             |               |                            | IN           | OUT |
| Pedestrians | 1,512                                       | 49            | Saturday                   | 50           | 50  |
| Cyclists    | 910                                         | 29            | Saturday                   | 50           | 50  |





03/22/2018



## MoPac Trail at 70th



Period Analyzed: Friday, December 01, 2017 to Sunday, December 31, 2017





## **MoPac Trail at 70th (Pedestrians)**



Period Analyzed: Friday, December 01, 2017 to Sunday, December 31, 2017





## MoPac Trail at 70th (Cyclists)