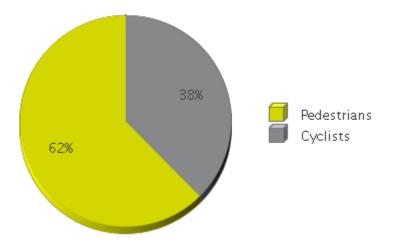

## MoPac Trail at 70th

Period Analyzed: Friday, December 01, 2017 to Sunday, December 31, 2017

|             | Total Traffic for<br>the Analyzed<br>Period | Daily Average | Busiest Day of<br>the Week | Distribution |     |
|-------------|---------------------------------------------|---------------|----------------------------|--------------|-----|
|             |                                             |               |                            | IN           | OUT |
| Pedestrians | 1,512                                       | 49            | Saturday                   | 50           | 50  |
| Cyclists    | 910                                         | 29            | Saturday                   | 50           | 50  |