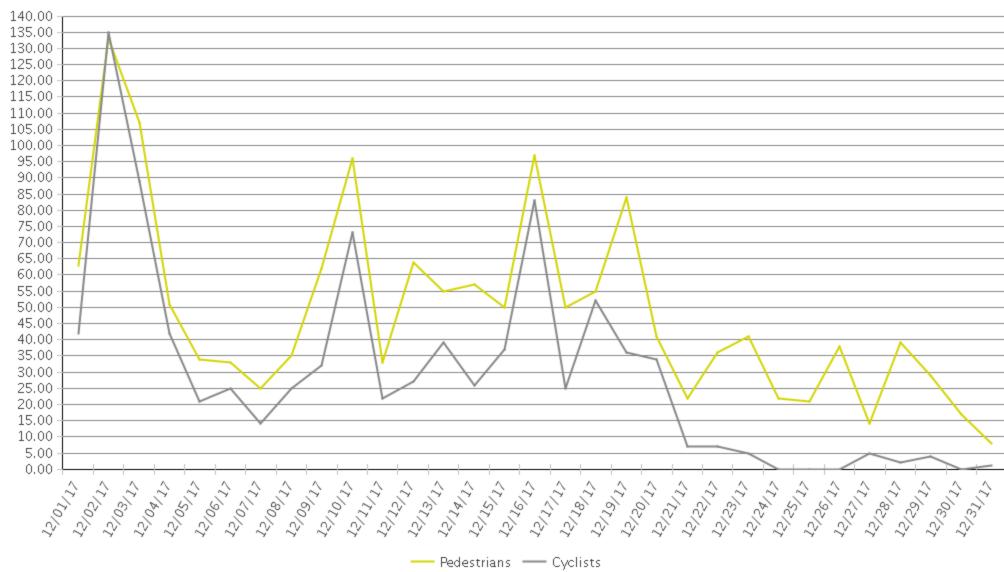

## MoPac Trail at 70th

Period Analyzed: Friday, December 01, 2017 to Sunday, December 31, 2017

|             | Total Traffic for<br>the Analyzed<br>Period | Daily Average | Busiest Day of<br>the Week | Distribution |     |
|-------------|---------------------------------------------|---------------|----------------------------|--------------|-----|
|             |                                             |               |                            | IN           | OUT |
| Pedestrians | 1,512                                       | 49            | Saturday                   | 50           | 50  |
| Cyclists    | 910                                         | 29            | Saturday                   | 50           | 50  |

## **MoPac Trail at 70th (Pedestrians)**

Period Analyzed: Friday, December 01, 2017 to Sunday, December 31, 2017

## MoPac Trail at 70th (Cyclists)