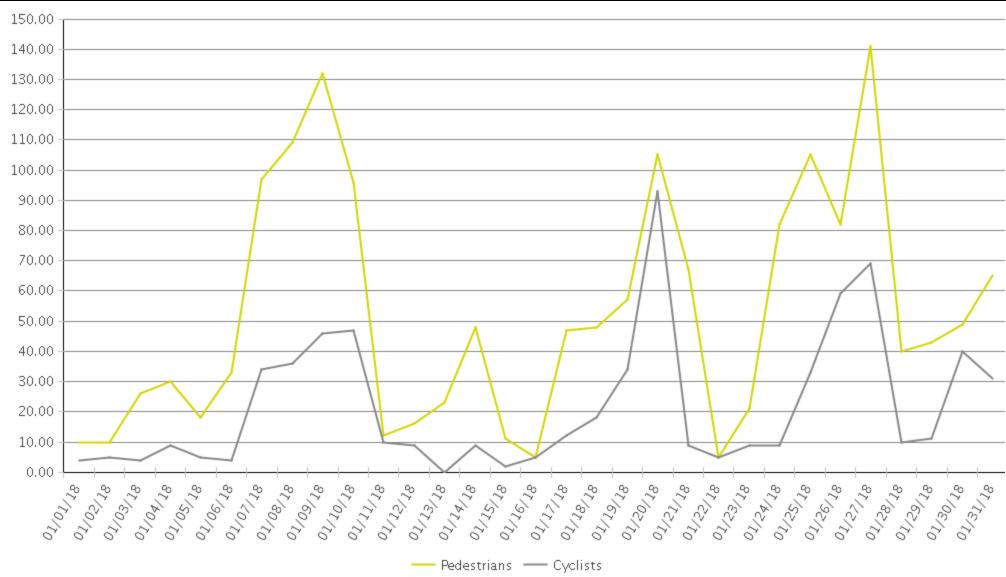

## MoPac Trail at 70th

Period Analyzed: Monday, January 01, 2018 to Wednesday, January 31, 2018

|             | Total Traffic for<br>the Analyzed<br>Period | Daily Average | Busiest Day of the Week | Distribution |     |
|-------------|---------------------------------------------|---------------|-------------------------|--------------|-----|
|             |                                             |               |                         | IN           | OUT |
| Pedestrians | 1,633                                       | 53            | Saturday                | 50           | 50  |
| Cyclists    | 671                                         | 22            | Saturday                | 51           | 49  |

## MoPac Trail at 70th

Period Analyzed: Monday, January 01, 2018 to Wednesday, January 31, 2018