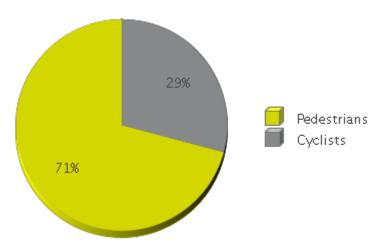

## MoPac Trail at 70th

Period Analyzed: Monday, January 01, 2018 to Wednesday, January 31, 2018

|             | Total Traffic for<br>the Analyzed<br>Period | Daily Average | Busiest Day of the Week | Distribution |     |
|-------------|---------------------------------------------|---------------|-------------------------|--------------|-----|
|             |                                             |               |                         | IN           | OUT |
| Pedestrians | 1,633                                       | 53            | Saturday                | 50           | 50  |
| Cyclists    | 671                                         | 22            | Saturday                | 51           | 49  |

## MoPac Trail at 70th

Period Analyzed: Monday, January 01, 2018 to Wednesday, January 31, 2018