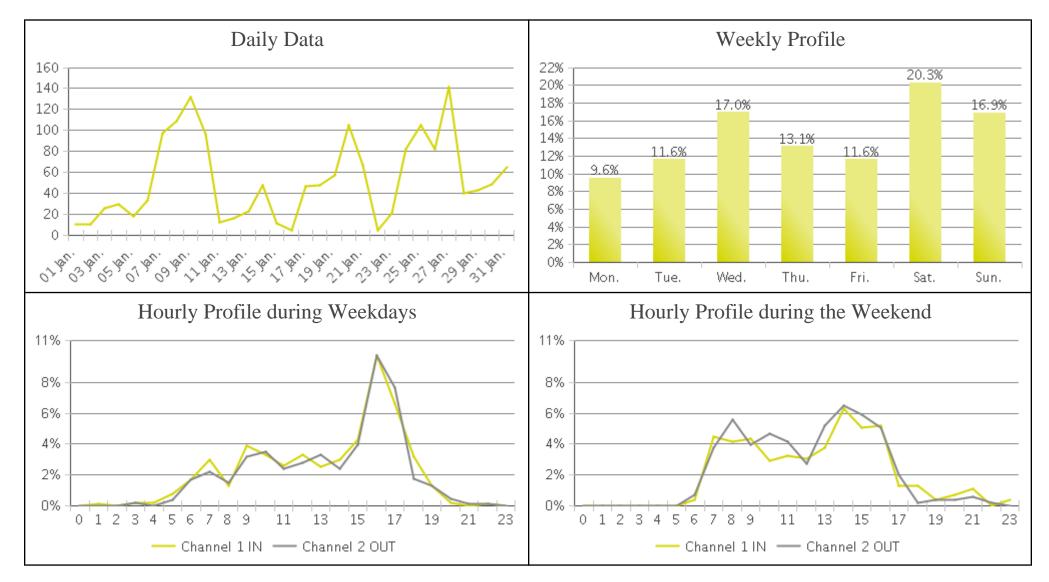

## **MoPac Trail at 70th (Pedestrians)**

Period Analyzed: Monday, January 01, 2018 to Wednesday, January 31, 2018