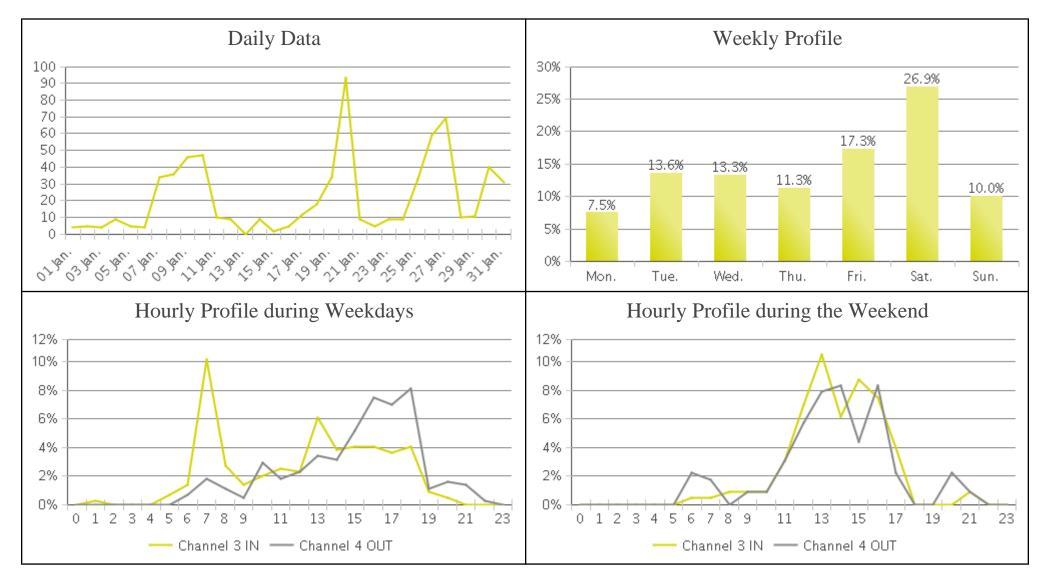

## MoPac Trail at 70th

Period Analyzed: Monday, January 01, 2018 to Wednesday, January 31, 2018

|             | Total Traffic for<br>the Analyzed<br>Period | Daily Average | Busiest Day of the Week | Distribution |     |
|-------------|---------------------------------------------|---------------|-------------------------|--------------|-----|
|             |                                             |               |                         | IN           | OUT |
| Pedestrians | 1,633                                       | 53            | Saturday                | 50           | 50  |
| Cyclists    | 671                                         | 22            | Saturday                | 51           | 49  |

## MoPac Trail at 70th

Period Analyzed: Monday, January 01, 2018 to Wednesday, January 31, 2018