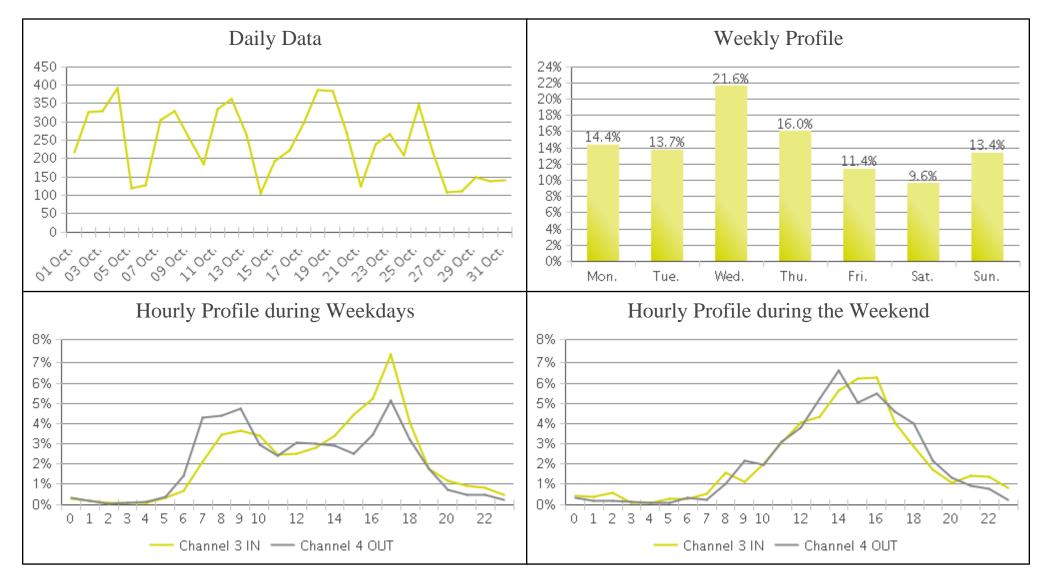

## MoPac Trail at 26th (Cyclists)

Period Analyzed: Sunday, October 01, 2017 to Tuesday, October 31, 2017