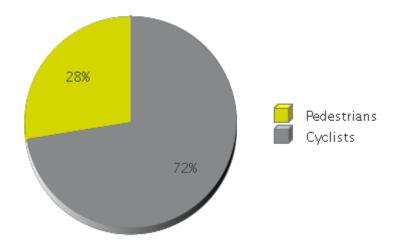

## MoPac Trail at 26th

Period Analyzed: Sunday, October 01, 2017 to Tuesday, October 31, 2017

|             | Total Traffic for<br>the Analyzed<br>Period | Daily Average | Busiest Day of<br>the Week | Distribution |     |
|-------------|---------------------------------------------|---------------|----------------------------|--------------|-----|
|             |                                             |               |                            | IN           | OUT |
| Pedestrians | 2,834                                       | 91            | Sunday                     | 48           | 52  |
| Cyclists    | 7,445                                       | 240           | Wednesday                  | 51           | 49  |

## MoPac Trail at 26th

Period Analyzed: Sunday, October 01, 2017 to Tuesday, October 31, 2017