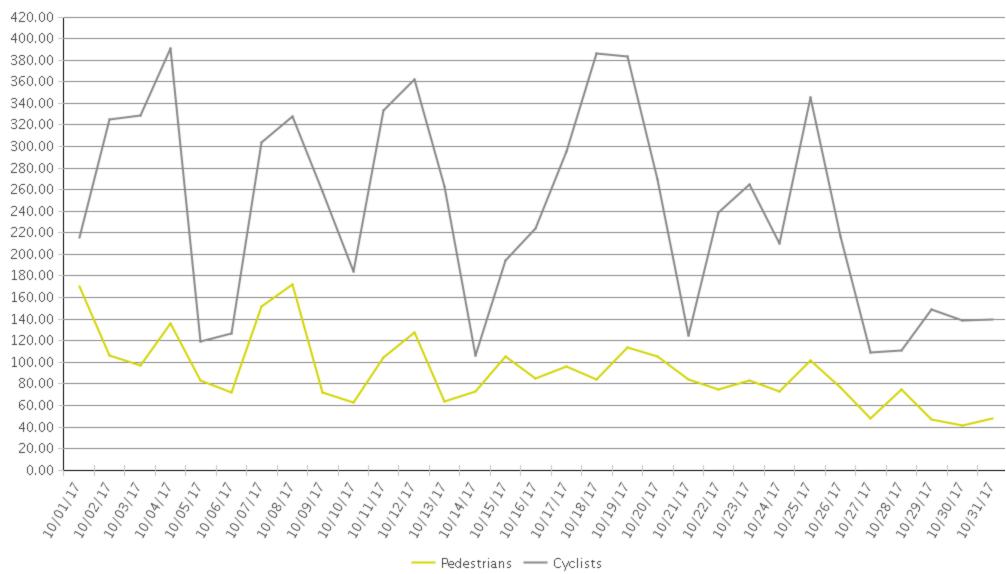

## **MoPac Trail at 26th (Pedestrians)**

Period Analyzed: Sunday, October 01, 2017 to Tuesday, October 31, 2017

## MoPac Trail at 26th (Cyclists)

Period Analyzed: Sunday, October 01, 2017 to Tuesday, October 31, 2017