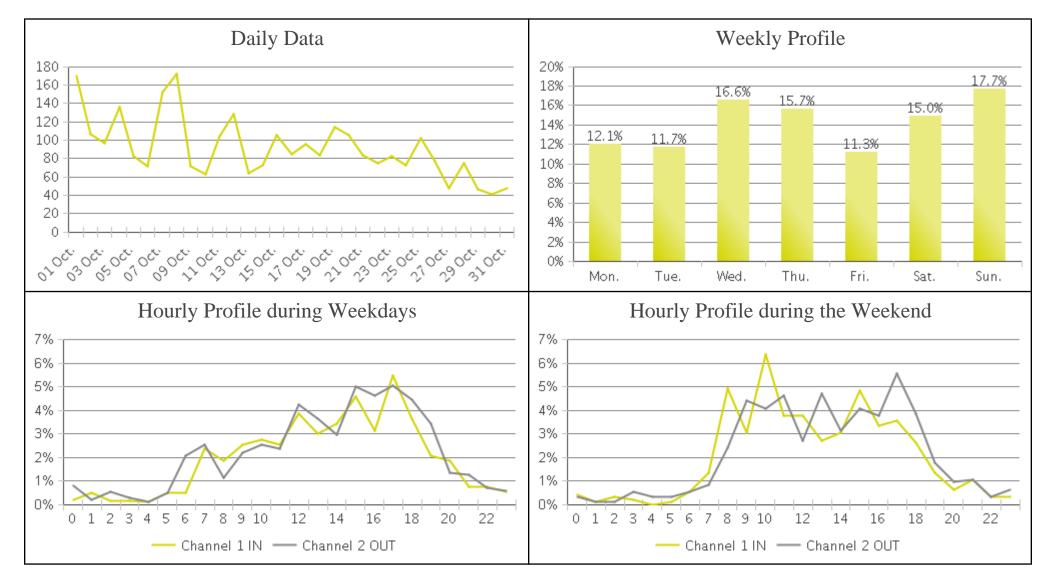

## **MoPac Trail at 26th (Pedestrians)**

Period Analyzed: Sunday, October 01, 2017 to Tuesday, October 31, 2017