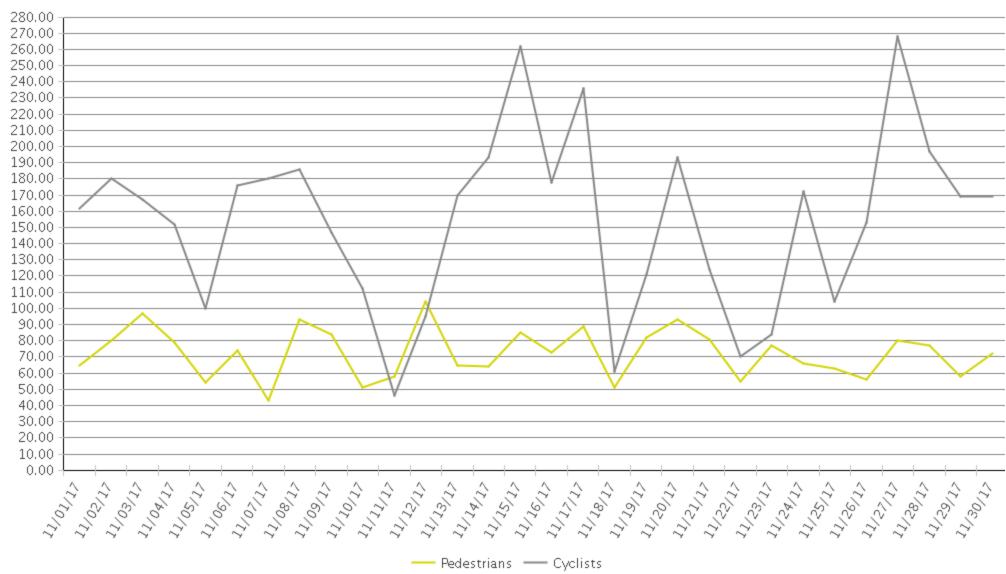

## MoPac Trail at 26th

Period Analyzed: Wednesday, November 01, 2017 to Thursday, November 30, 2017

|             | Total Traffic for<br>the Analyzed<br>Period | Daily Average | Busiest Day of<br>the Week | Distribution |     |
|-------------|---------------------------------------------|---------------|----------------------------|--------------|-----|
|             |                                             |               |                            | IN           | OUT |
| Pedestrians | 2,169                                       | 72            | Monday                     | 52           | 48  |
| Cyclists    | 4,627                                       | 154           | Monday                     | 53           | 47  |

## MoPac Trail at 26th

Period Analyzed: Wednesday, November 01, 2017 to Thursday, November 30, 2017

## **MoPac Trail at 26th (Pedestrians)**

Period Analyzed: Wednesday, November 01, 2017 to Thursday, November 30, 2017

## **MoPac Trail at 26th (Cyclists)**

Period Analyzed: Wednesday, November 01, 2017 to Thursday, November 30, 2017