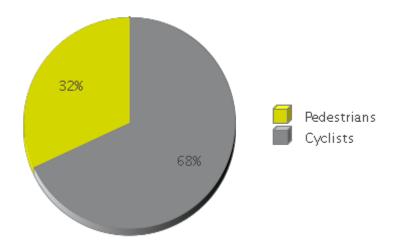

## MoPac Trail at 26th

Period Analyzed: Wednesday, November 01, 2017 to Thursday, November 30, 2017

|             | Total Traffic for<br>the Analyzed<br>Period | Daily Average | Busiest Day of<br>the Week | Distribution |     |
|-------------|---------------------------------------------|---------------|----------------------------|--------------|-----|
|             |                                             |               |                            | IN           | OUT |
| Pedestrians | 2,169                                       | 72            | Monday                     | 52           | 48  |
| Cyclists    | 4,627                                       | 154           | Monday                     | 53           | 47  |

## MoPac Trail at 26th

Period Analyzed: Wednesday, November 01, 2017 to Thursday, November 30, 2017