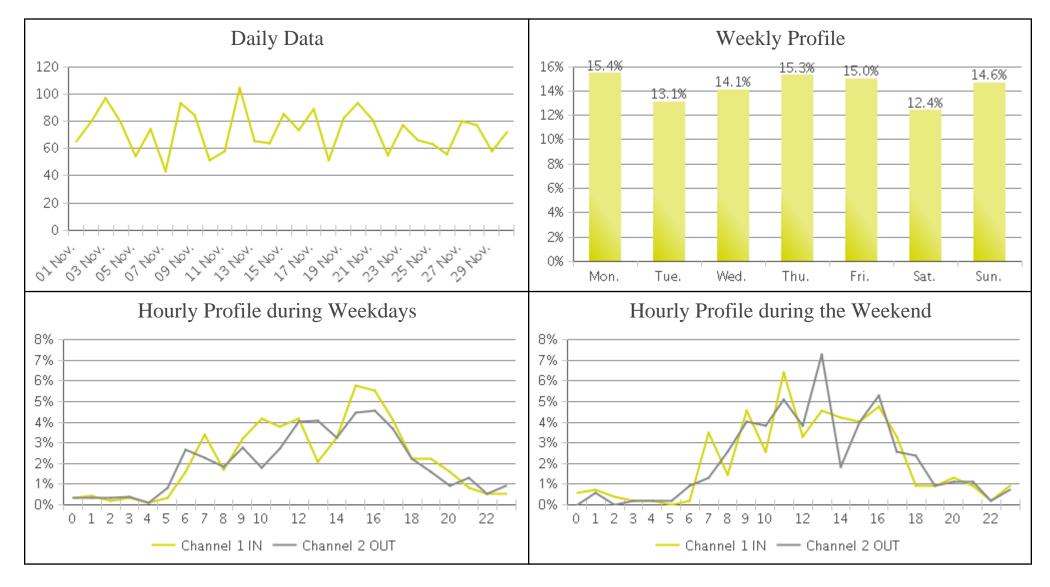

## **MoPac Trail at 26th (Pedestrians)**

Period Analyzed: Wednesday, November 01, 2017 to Thursday, November 30, 2017