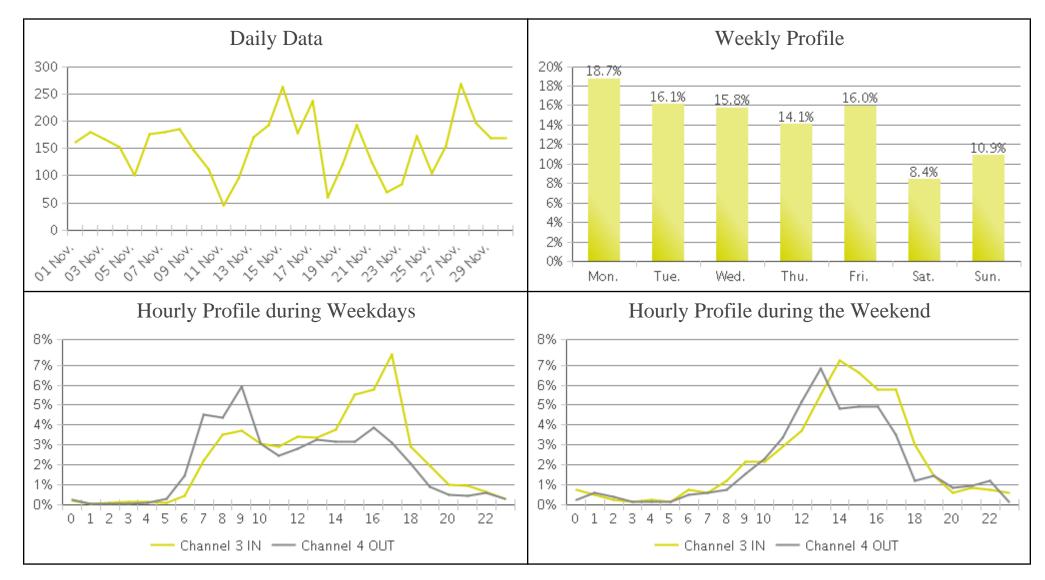

## **MoPac Trail at 26th (Cyclists)**

Period Analyzed: Wednesday, November 01, 2017 to Thursday, November 30, 2017