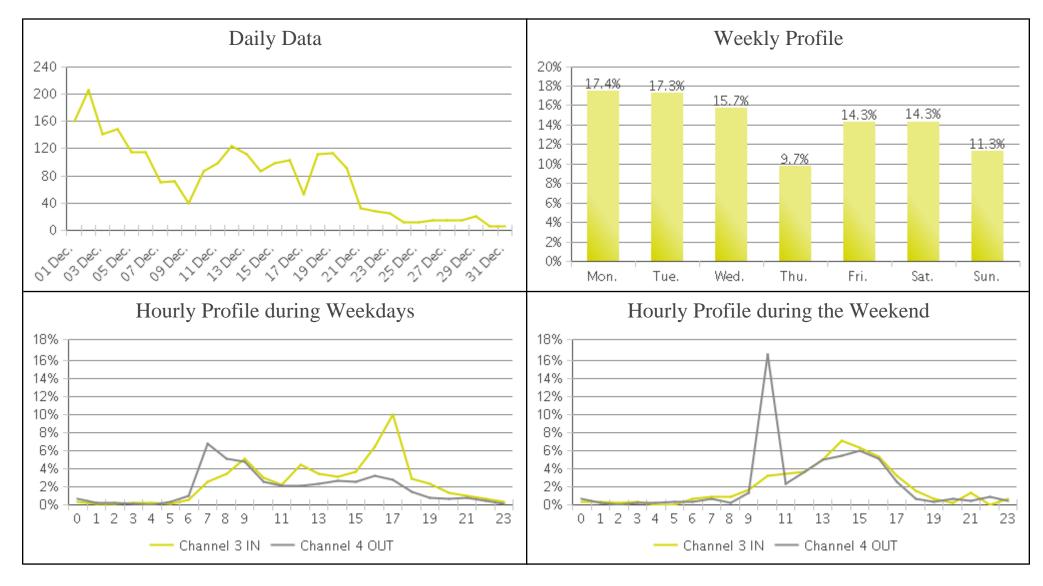

ibution |     |
|-------------|---------------------------------------------|---------------|-------------------------|--------------|-----|
|             |                                             |               |                         | IN           | OUT |
| Pedestrians | 1,434                                       | 46            | Thursday                | 51           | 49  |
| Cyclists    | 2,339                                       | 75            | Monday                  | 54           | 46  |



03/22/2018



## MoPac Trail at 26th



Period Analyzed: Friday, December 01, 2017 to Sunday, December 31, 2017





## **MoPac Trail at 26th (Pedestrians)**

Period Analyzed: Friday, December 01, 2017 to Sunday, December 31, 2017







## **MoPac Trail at 26th (Cyclists)**