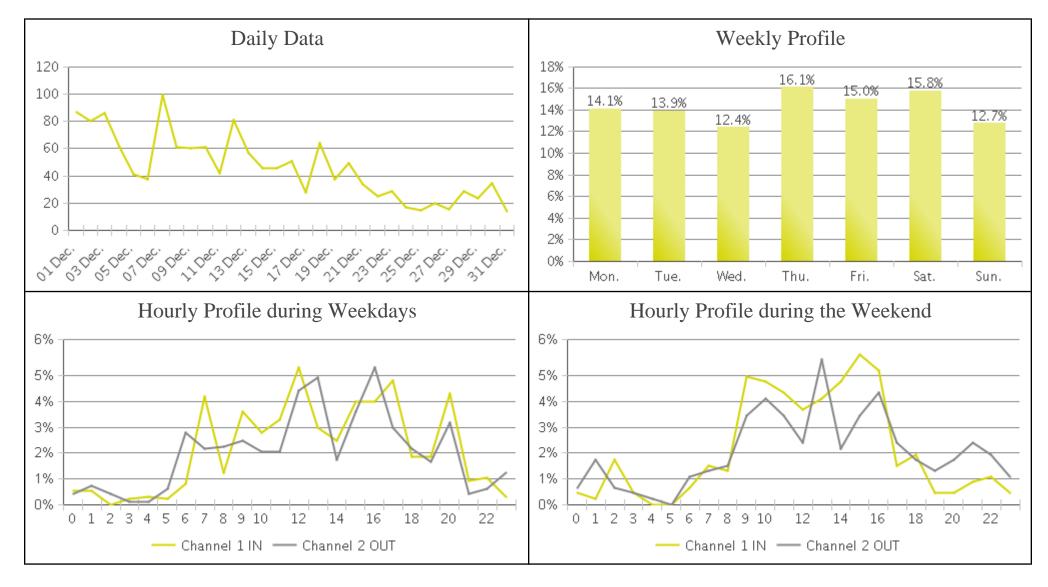

## **MoPac Trail at 26th (Pedestrians)**

Period Analyzed: Friday, December 01, 2017 to Sunday, December 31, 2017