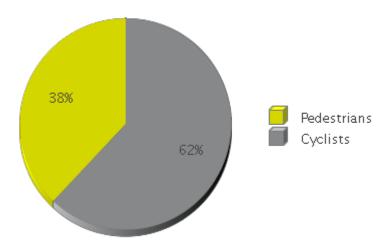

## MoPac Trail at 26th

Period Analyzed: Friday, December 01, 2017 to Sunday, December 31, 2017

|             | Total Traffic for<br>the Analyzed<br>Period | Daily Average | Busiest Day of the Week | Distribution |     |
|-------------|---------------------------------------------|---------------|-------------------------|--------------|-----|
|             |                                             |               |                         | IN           | OUT |
| Pedestrians | 1,434                                       | 46            | Thursday                | 51           | 49  |
| Cyclists    | 2,339                                       | 75            | Monday                  | 54           | 46  |