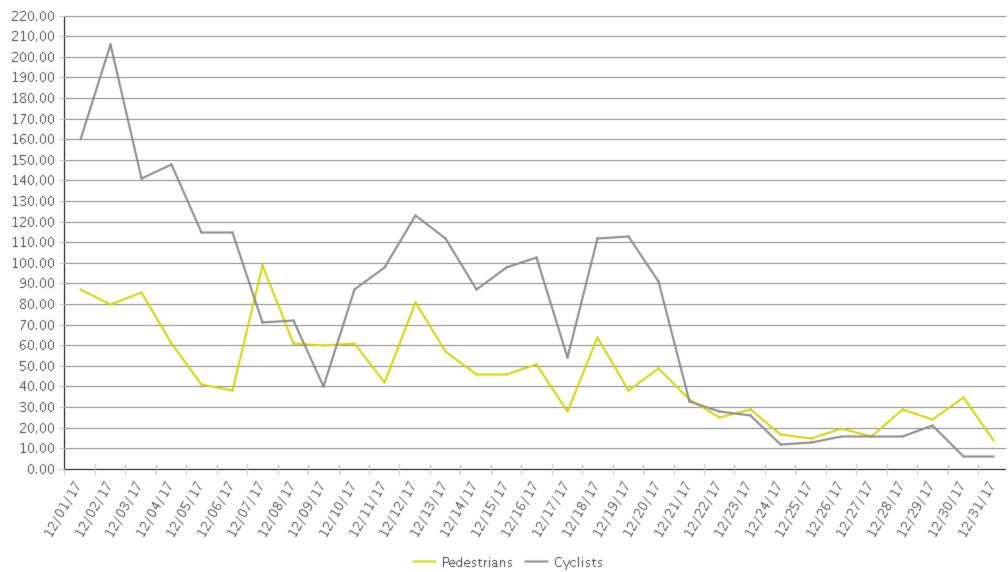

## MoPac Trail at 26th

Period Analyzed: Friday, December 01, 2017 to Sunday, December 31, 2017

|             | Total Traffic for<br>the Analyzed<br>Period | Daily Average | Busiest Day of the Week | Distribution |     |
|-------------|---------------------------------------------|---------------|-------------------------|--------------|-----|
|             |                                             |               |                         | IN           | OUT |
| Pedestrians | 1,434                                       | 46            | Thursday                | 51           | 49  |
| Cyclists    | 2,339                                       | 75            | Monday                  | 54           | 46  |