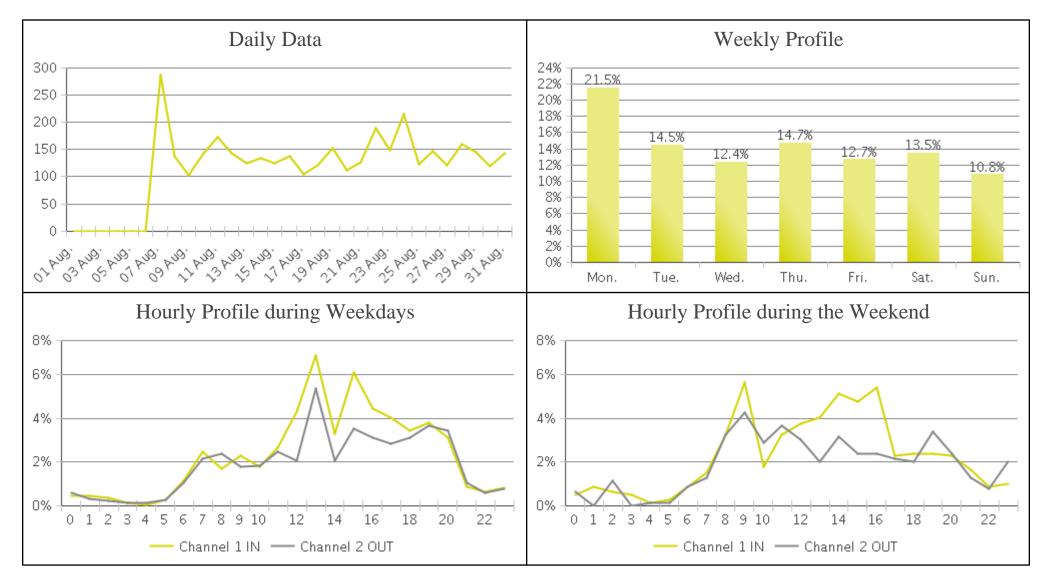

## **MoPac Trail at 26th (Pedestrians)**

## MoPac Trail at 26th

Period Analyzed: Tuesday, August 01, 2017 to Thursday, August 31, 2017

|             | Total Traffic for<br>the Analyzed<br>Period | Daily Average | Busiest Day of the Week | Distribution |     |
|-------------|---------------------------------------------|---------------|-------------------------|--------------|-----|
|             |                                             |               |                         | IN           | OUT |
| Pedestrians | 3,627                                       | 117           | Monday                  | 55           | 45  |
| Cyclists    | 9,811                                       | 316           | Tuesday                 | 53           | 47  |