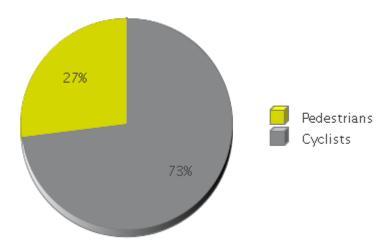

## MoPac Trail at 26th

Period Analyzed: Tuesday, August 01, 2017 to Thursday, August 31, 2017

|             | Total Traffic for<br>the Analyzed<br>Period | Daily Average | Busiest Day of the Week | Distribution |     |
|-------------|---------------------------------------------|---------------|-------------------------|--------------|-----|
|             |                                             |               |                         | IN           | OUT |
| Pedestrians | 3,627                                       | 117           | Monday                  | 55           | 45  |
| Cyclists    | 9,811                                       | 316           | Tuesday                 | 53           | 47  |