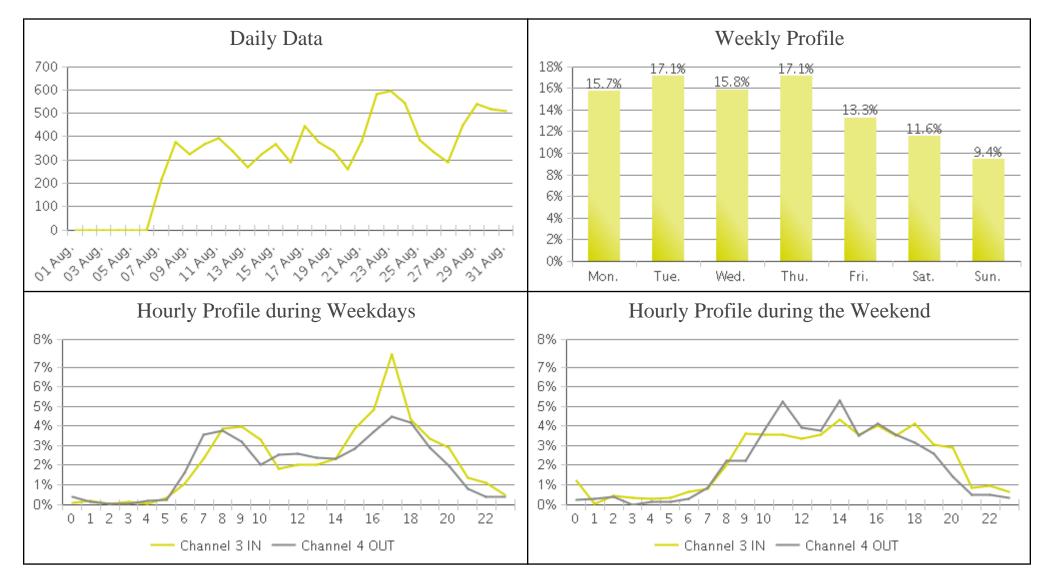

## MoPac Trail at 26th (Cyclists)

Period Analyzed: Tuesday, August 01, 2017 to Thursday, August 31, 2017

## MoPac Trail at 26th

Period Analyzed: Tuesday, August 01, 2017 to Thursday, August 31, 2017

|             | Total Traffic for<br>the Analyzed<br>Period | Daily Average | Busiest Day of the Week | Distribution |     |
|-------------|---------------------------------------------|---------------|-------------------------|--------------|-----|
|             |                                             |               |                         | IN           | OUT |
| Pedestrians | 3,627                                       | 117           | Monday                  | 55           | 45  |
| Cyclists    | 9,811                                       | 316           | Tuesday                 | 53           | 47  |