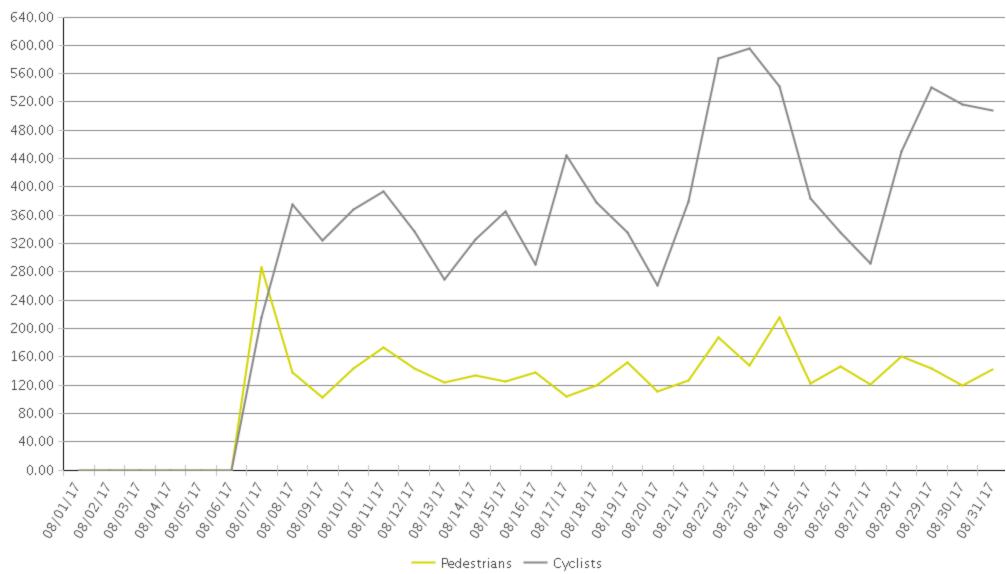

## MoPac Trail at 26th

Period Analyzed: Tuesday, August 01, 2017 to Thursday, August 31, 2017

|             | Total Traffic for<br>the Analyzed<br>Period | Daily Average | Busiest Day of the Week | Distribution |     |
|-------------|---------------------------------------------|---------------|-------------------------|--------------|-----|
|             |                                             |               |                         | IN           | OUT |
| Pedestrians | 3,627                                       | 117           | Monday                  | 55           | 45  |
| Cyclists    | 9,811                                       | 316           | Tuesday                 | 53           | 47  |

## **MoPac Trail at 26th (Pedestrians)**

## MoPac Trail at 26th (Cyclists)

Period Analyzed: Tuesday, August 01, 2017 to Thursday, August 31, 2017