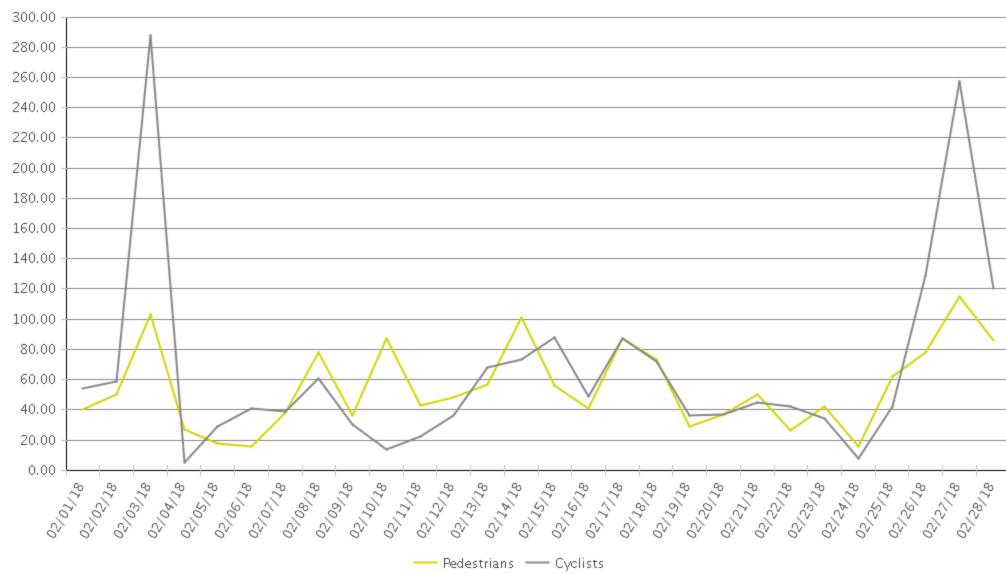

## MoPac Trail at 26th

Period Analyzed: Thursday, February 01, 2018 to Wednesday, February 28, 2018

|             | Total Traffic for<br>the Analyzed<br>Period | Daily Average | Busiest Day of<br>the Week | Distribution |     |
|-------------|---------------------------------------------|---------------|----------------------------|--------------|-----|
|             |                                             |               |                            | IN           | OUT |
| Pedestrians | 1,540                                       | 55            | Saturday                   | 47           | 53  |
| Cyclists    | 1,865                                       | 67            | Tuesday                    | 51           | 49  |

## **MoPac Trail at 26th (Pedestrians)**

Period Analyzed: Thursday, February 01, 2018 to Wednesday, February 28, 2018

## MoPac Trail at 26th (Cyclists)

Period Analyzed: Thursday, February 01, 2018 to Wednesday, February 28, 2018