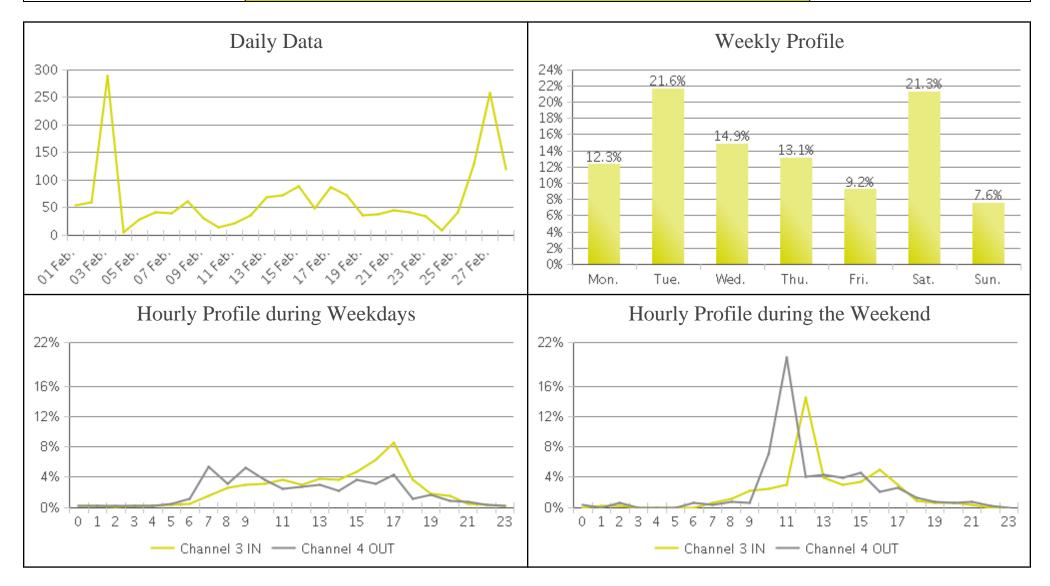

## MoPac Trail at 26th (Cyclists)

Period Analyzed: Thursday, February 01, 2018 to Wednesday, February 28, 2018