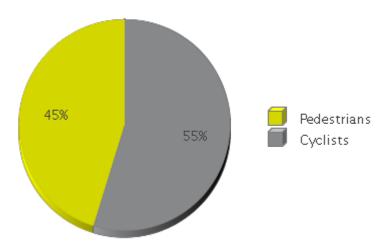

## MoPac Trail at 26th

Period Analyzed: Thursday, February 01, 2018 to Wednesday, February 28, 2018

|             | Total Traffic for<br>the Analyzed<br>Period | Daily Average | Busiest Day of<br>the Week | Distribution |     |
|-------------|---------------------------------------------|---------------|----------------------------|--------------|-----|
|             |                                             |               |                            | IN           | OUT |
| Pedestrians | 1,540                                       | 55            | Saturday                   | 47           | 53  |
| Cyclists    | 1,865                                       | 67            | Tuesday                    | 51           | 49  |