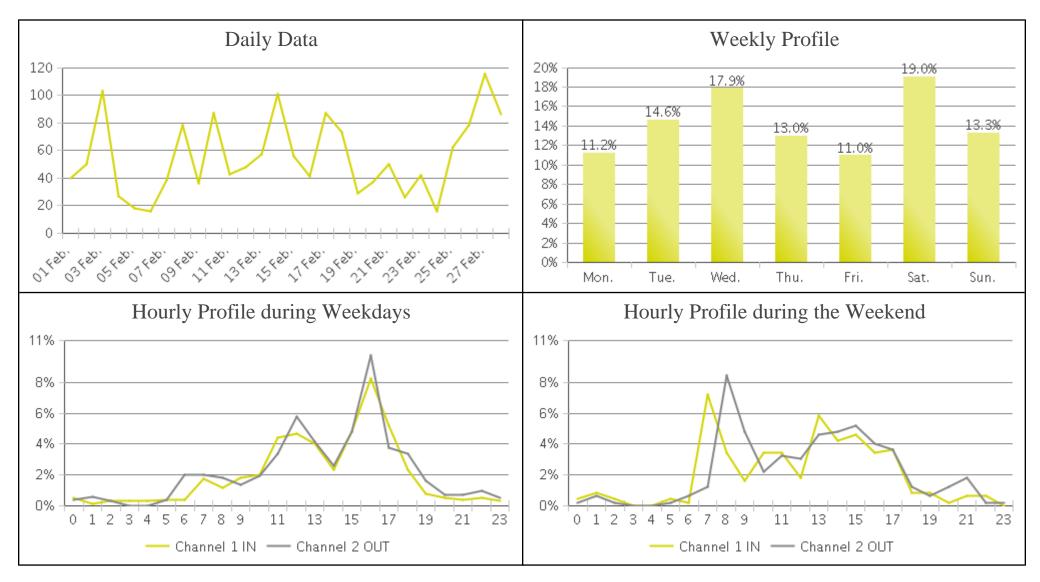

## **MoPac Trail at 26th (Pedestrians)**

Period Analyzed: Thursday, February 01, 2018 to Wednesday, February 28, 2018