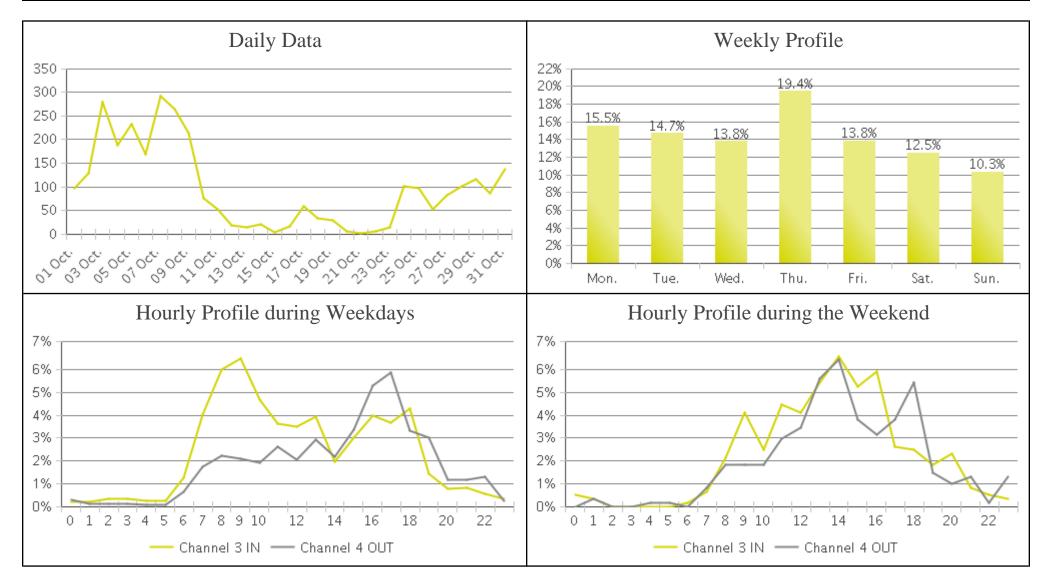

000.00 -                                                   |                                       |  |  |  |  |  |
| 4,000.00 -                                                   | <u> </u>                              |  |  |  |  |  |
| 2,000.00                                                     |                                       |  |  |  |  |  |
| 0.00                                                         |                                       |  |  |  |  |  |
| $ \begin{bmatrix} 0 & 0 & 0 & 0 \\ 0 & 0 & 0 & 0 \\ 0 & 0 &$ |                                       |  |  |  |  |  |
| Pedestrians Cyclists                                         |                                       |  |  |  |  |  |



## MoPac Trail at 26th (Pedestrians)







## MoPac Trail at 26th (Cyclists)