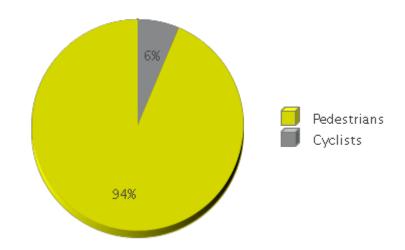

## **MoPac Trail at 26th**

|             | Total Traffic for the Analyzed | Daily Average | werage Busiest Day of<br>the Week | Distribution |     |
|-------------|--------------------------------|---------------|-----------------------------------|--------------|-----|
|             | Period                         | ,             |                                   | IN           | OUT |
| Pedestrians | 44,192                         | 1,426         | Sunday                            | 96           | 4   |
| Cyclists    | 2,991                          | 96            | Thursday                          | 55           | 45  |