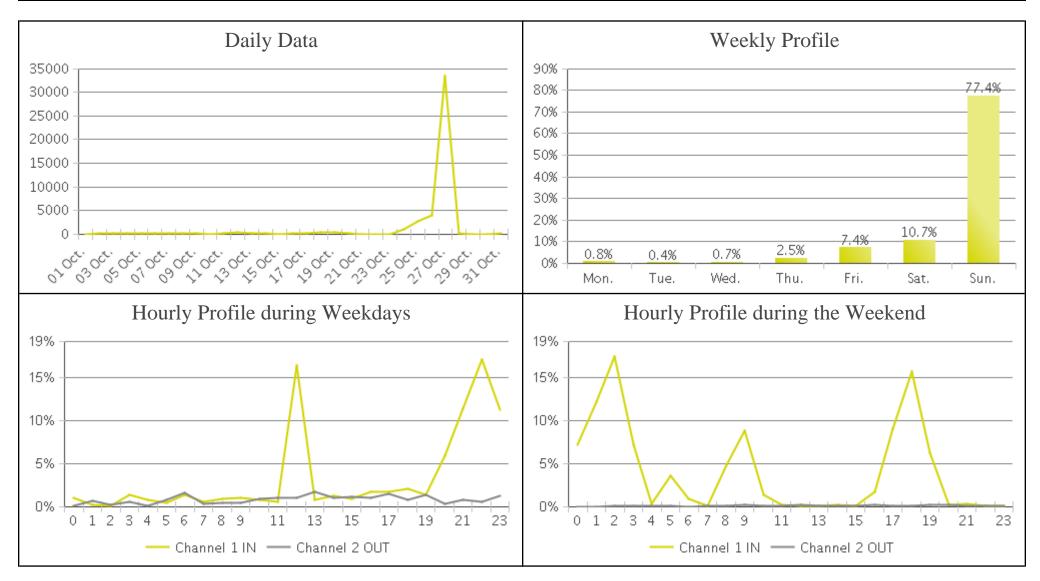

## **MoPac Trail at 26th**

|             | Total Traffic for the Analyzed | Daily Average | werage Busiest Day of<br>the Week | Distribution |     |
|-------------|--------------------------------|---------------|-----------------------------------|--------------|-----|
|             | Period                         | ,             |                                   | IN           | OUT |
| Pedestrians | 44,192                         | 1,426         | Sunday                            | 96           | 4   |
| Cyclists    | 2,991                          | 96            | Thursday                          | 55           | 45  |

## **MoPac Trail at 26th**

| 36,000.00 -                                                  |                                       |  |  |  |  |  |
|--------------------------------------------------------------|---------------------------------------|--|--|--|--|--|
| 34,000.00                                                    |                                       |  |  |  |  |  |
| 32,000.00                                                    |                                       |  |  |  |  |  |
| 30,000.00                                                    | A                                     |  |  |  |  |  |
| 28,000.00                                                    | -++                                   |  |  |  |  |  |
| 26,000.00                                                    | $\rightarrow \rightarrow \rightarrow$ |  |  |  |  |  |
| 24,000.00                                                    | $\rightarrow \rightarrow$             |  |  |  |  |  |
| 22,000.00                                                    | $\rightarrow \rightarrow$             |  |  |  |  |  |
| 20,000.00                                                    | ++                                    |  |  |  |  |  |
| 18,000.00                                                    | ++                                    |  |  |  |  |  |
| 16,000.00                                                    | ++                                    |  |  |  |  |  |
| 14,000.00                                                    | +                                     |  |  |  |  |  |
| 12,000.00                                                    | +                                     |  |  |  |  |  |
| 10,000.00                                                    | +                                     |  |  |  |  |  |
| 8,000.00 -                                                   | +                                     |  |  |  |  |  |
| 6,000.00 -                                                   |                                       |  |  |  |  |  |
| 4,000.00 -                                                   | <u> </u>                              |  |  |  |  |  |
| 2,000.00                                                     |                                       |  |  |  |  |  |
| 0.00                                                         |                                       |  |  |  |  |  |
| $ \begin{bmatrix} 0 & 0 & 0 & 0 \\ 0 & 0 & 0 & 0 \\ 0 & 0 &$ |                                       |  |  |  |  |  |
| Pedestrians Cyclists                                         |                                       |  |  |  |  |  |