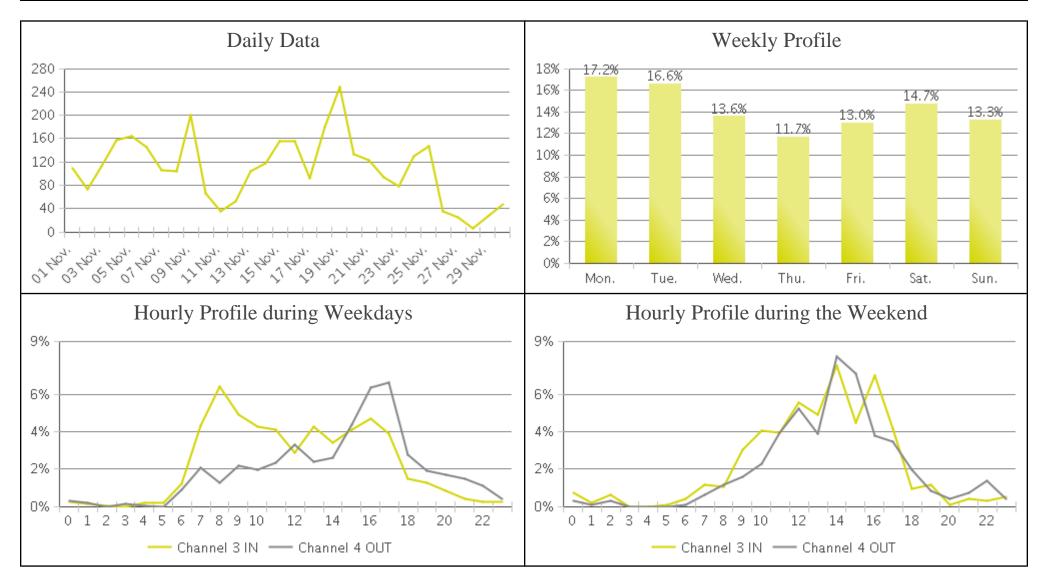

0.00   |                      |
| 1,500.00 - |                      |
| 1,400.00 - |                      |
| 1,300.00 - |                      |
| 1,200.00 - |                      |
| 1,100.00 - |                      |
| 1,000.00 - |                      |
| 900.00 -   |                      |
| 800.00 -   |                      |
| 700.00 -   |                      |
| 600.00 -   |                      |
| 500.00 -   |                      |
| 400.00 -   |                      |
| 300.00 -   |                      |
| 200.00 -   |                      |
| 100.00 -   |                      |
| 0.00 -     |                      |
| 11/0°.     |                      |
|            | Pedestrians Cyclists |



## MoPac Trail at 26th (Pedestrians)







## MoPac Trail at 26th (Cyclists)