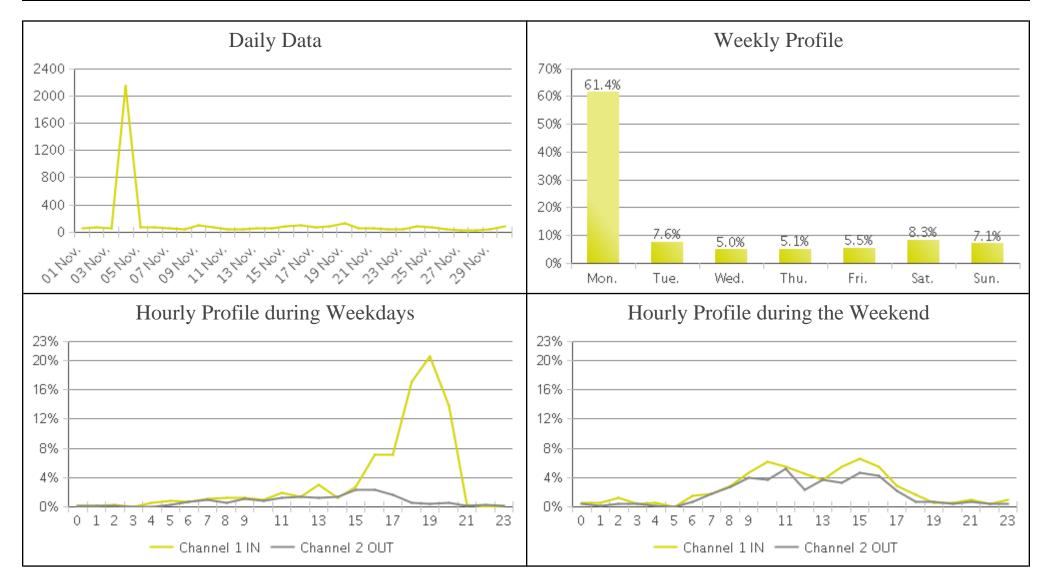

,700.00 - |                      |
| 1,600.00   |                      |
| 1,500.00 - |                      |
| 1,400.00 - |                      |
| 1,300.00 - |                      |
| 1,200.00 - |                      |
| 1,100.00 - |                      |
| 1,000.00 - |                      |
| 900.00 -   |                      |
| 800.00 -   |                      |
| 700.00 -   |                      |
| 600.00 -   |                      |
| 500.00 -   |                      |
| 400.00 -   |                      |
| 300.00 -   |                      |
| 200.00 -   |                      |
| 100.00 -   |                      |
| 0.00 -     |                      |
| 11/0°.     |                      |
|            | Pedestrians Cyclists |



## MoPac Trail at 26th (Pedestrians)







## MoPac Trail at 26th (Cyclists)