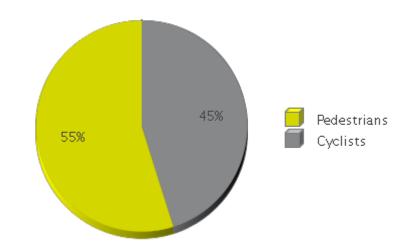

## **MoPac Trail at 26th**

|             | Total Traffic for<br>the Analyzed<br>Period | Daily Average | Busiest Day of<br>the Week | Distribution |     |
|-------------|---------------------------------------------|---------------|----------------------------|--------------|-----|
|             |                                             |               |                            | IN           | OUT |
| Pedestrians | 3,928                                       | 131           | Monday                     | 79           | 21  |
| Cyclists    | 3,231                                       | 108           | Monday                     | 53           | 47  |