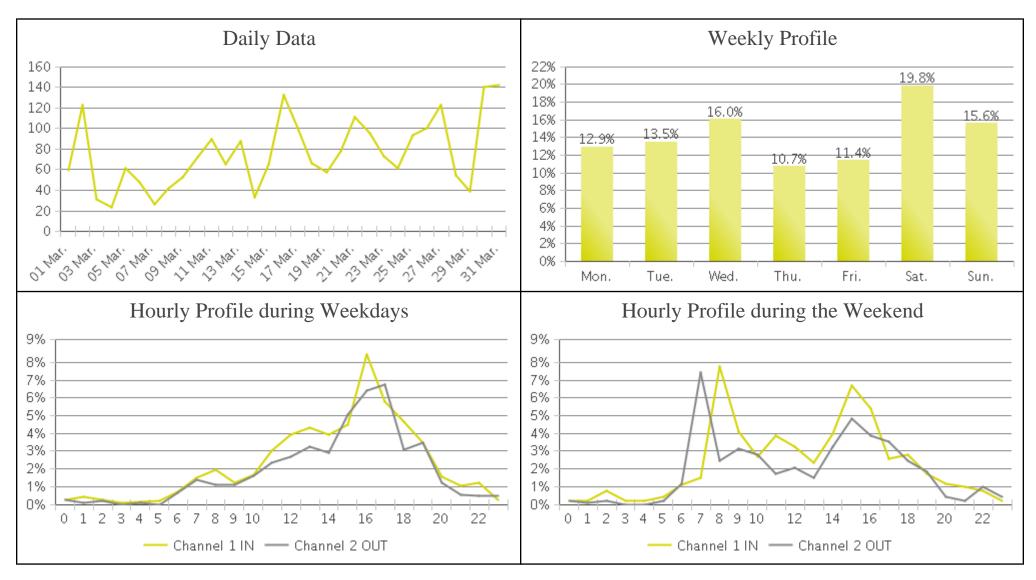

## **MoPac Trail at 26th (Pedestrians)**

Period Analyzed: Friday, March 01, 2019 to Sunday, March 31, 2019