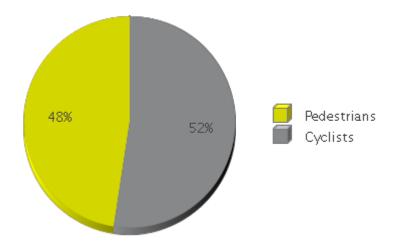

## MoPac Trail at 26th

Period Analyzed: Friday, March 01, 2019 to Sunday, March 31, 2019

|             | Total Traffic for<br>the Analyzed<br>Period | Daily Average | Busiest Day of the Week | Distribution |     |
|-------------|---------------------------------------------|---------------|-------------------------|--------------|-----|
|             |                                             |               |                         | IN           | OUT |
| Pedestrians | 2,344                                       | 76            | Saturday                | 55           | 45  |
| Cyclists    | 2,583                                       | 83            | Wednesday               | 54           | 46  |

## MoPac Trail at 26th

Period Analyzed: Friday, March 01, 2019 to Sunday, March 31, 2019