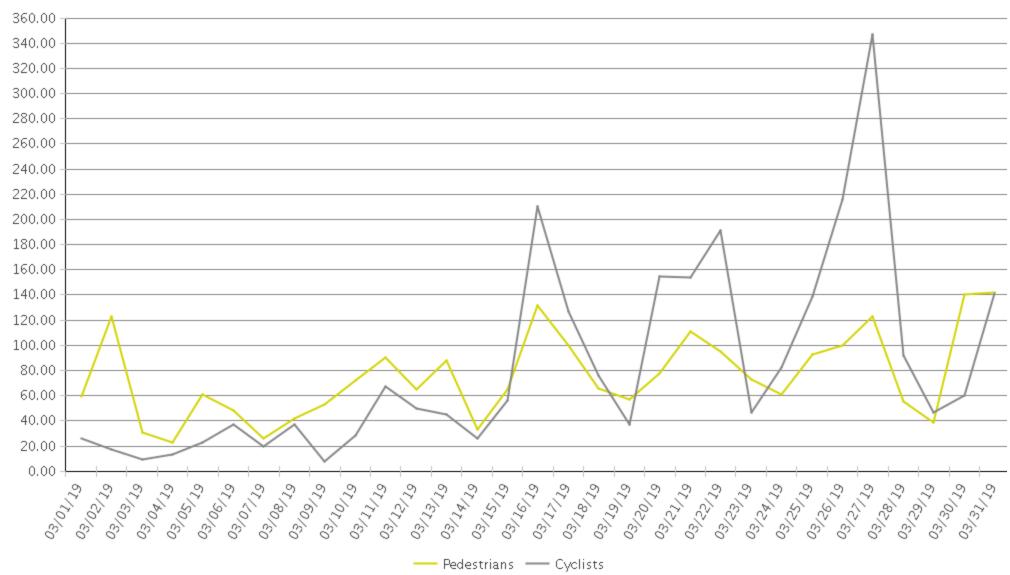

## MoPac Trail at 26th

Period Analyzed: Friday, March 01, 2019 to Sunday, March 31, 2019

|             | Total Traffic for<br>the Analyzed<br>Period | Daily Average | Busiest Day of the Week | Distribution |     |
|-------------|---------------------------------------------|---------------|-------------------------|--------------|-----|
|             |                                             |               |                         | IN           | OUT |
| Pedestrians | 2,344                                       | 76            | Saturday                | 55           | 45  |
| Cyclists    | 2,583                                       | 83            | Wednesday               | 54           | 46  |

## MoPac Trail at 26th

Period Analyzed: Friday, March 01, 2019 to Sunday, March 31, 2019

## **MoPac Trail at 26th (Pedestrians)**

Period Analyzed: Friday, March 01, 2019 to Sunday, March 31, 2019

## MoPac Trail at 26th (Cyclists)

Period Analyzed: Friday, March 01, 2019 to Sunday, March 31, 2019