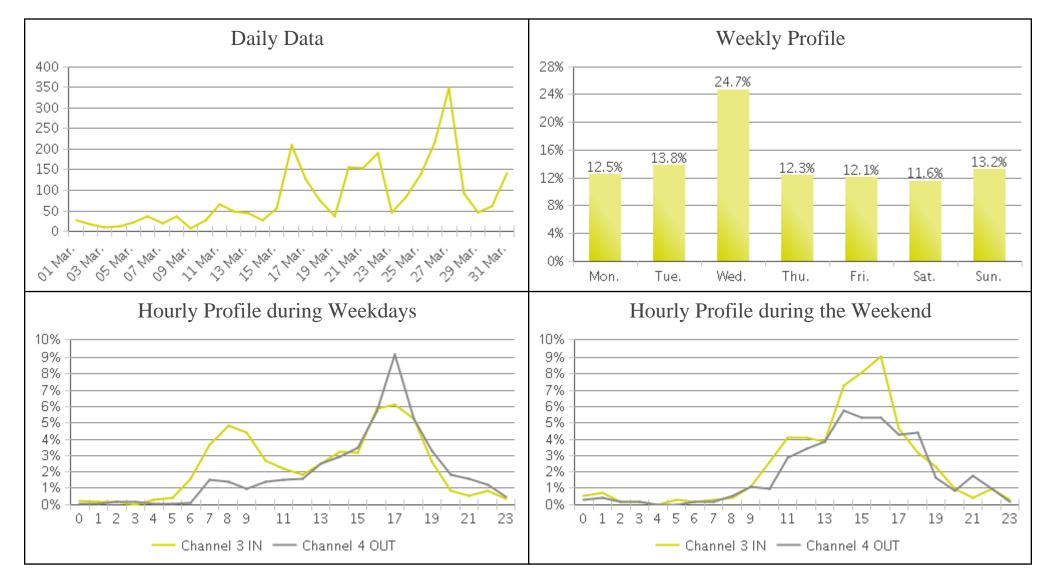

## MoPac Trail at 26th (Cyclists)

Period Analyzed: Friday, March 01, 2019 to Sunday, March 31, 2019