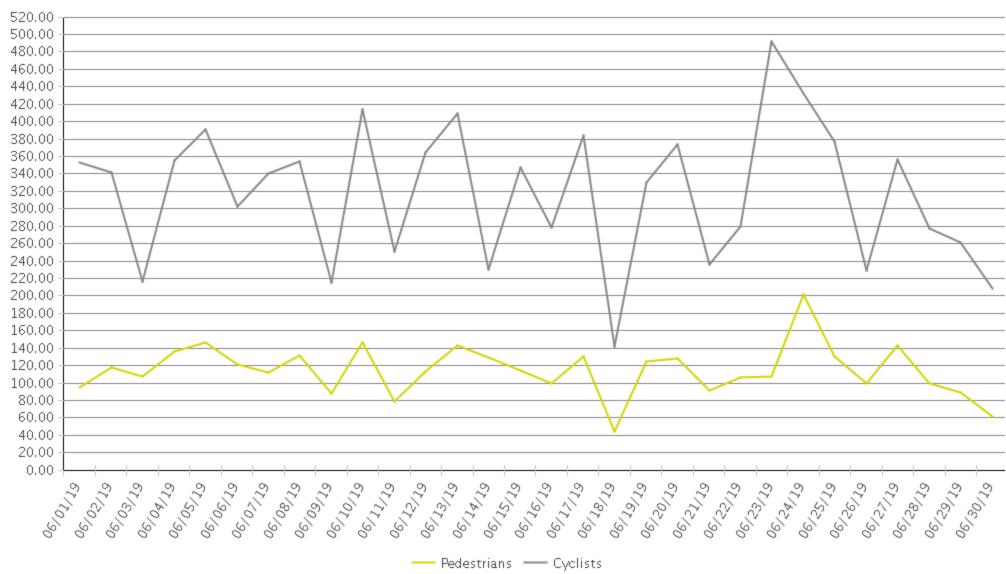

## MoPac Trail at 26th

Period Analyzed: Saturday, June 01, 2019 to Sunday, June 30, 2019

|             | Total Traffic for<br>the Analyzed<br>Period | Daily Average | Busiest Day of the Week | Distribution |     |
|-------------|---------------------------------------------|---------------|-------------------------|--------------|-----|
|             |                                             |               |                         | IN           | OUT |
| Pedestrians | 3,440                                       | 115           | Monday                  | 49           | 51  |
| Cyclists    | 9,543                                       | 318           | Monday                  | 53           | 47  |

## MoPac Trail at 26th

Period Analyzed: Saturday, June 01, 2019 to Sunday, June 30, 2019

## **MoPac Trail at 26th (Pedestrians)**

Period Analyzed: Saturday, June 01, 2019 to Sunday, June 30, 2019

## MoPac Trail at 26th (Cyclists)

Period Analyzed: Saturday, June 01, 2019 to Sunday, June 30, 2019