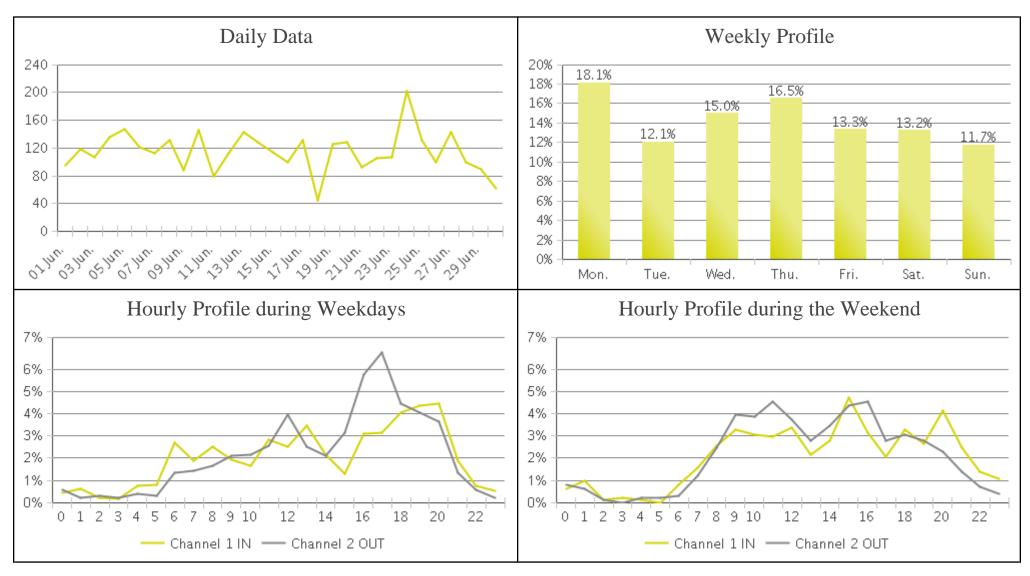

## **MoPac Trail at 26th (Pedestrians)**

Period Analyzed: Saturday, June 01, 2019 to Sunday, June 30, 2019