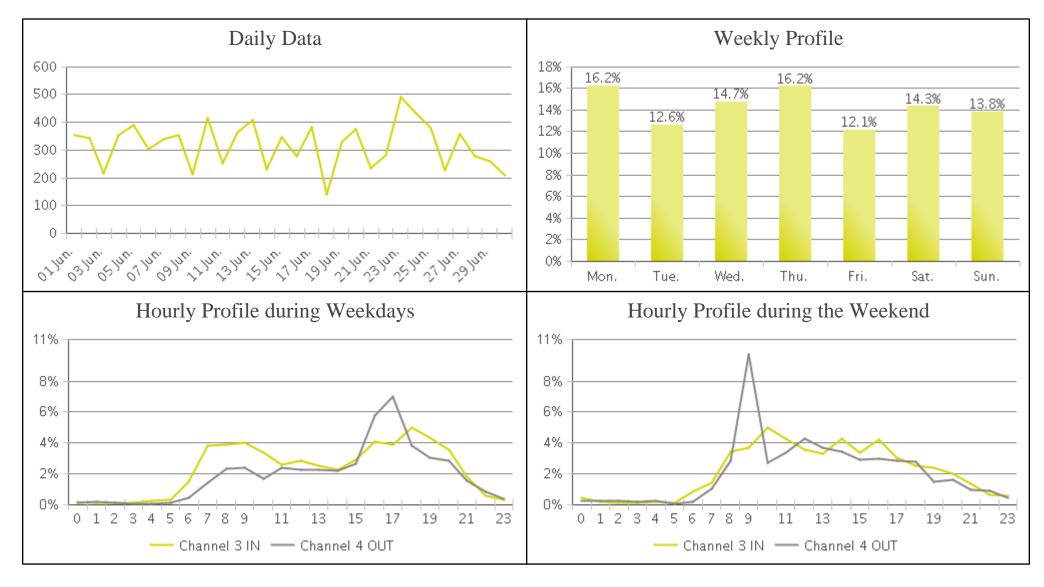

## MoPac Trail at 26th (Cyclists)

Period Analyzed: Saturday, June 01, 2019 to Sunday, June 30, 2019