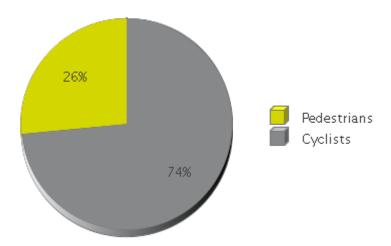

## MoPac Trail at 26th

Period Analyzed: Saturday, June 01, 2019 to Sunday, June 30, 2019

|             | Total Traffic for<br>the Analyzed<br>Period | Daily Average | Busiest Day of the Week | Distribution |     |
|-------------|---------------------------------------------|---------------|-------------------------|--------------|-----|
|             |                                             |               |                         | IN           | OUT |
| Pedestrians | 3,440                                       | 115           | Monday                  | 49           | 51  |
| Cyclists    | 9,543                                       | 318           | Monday                  | 53           | 47  |

## MoPac Trail at 26th

Period Analyzed: Saturday, June 01, 2019 to Sunday, June 30, 2019