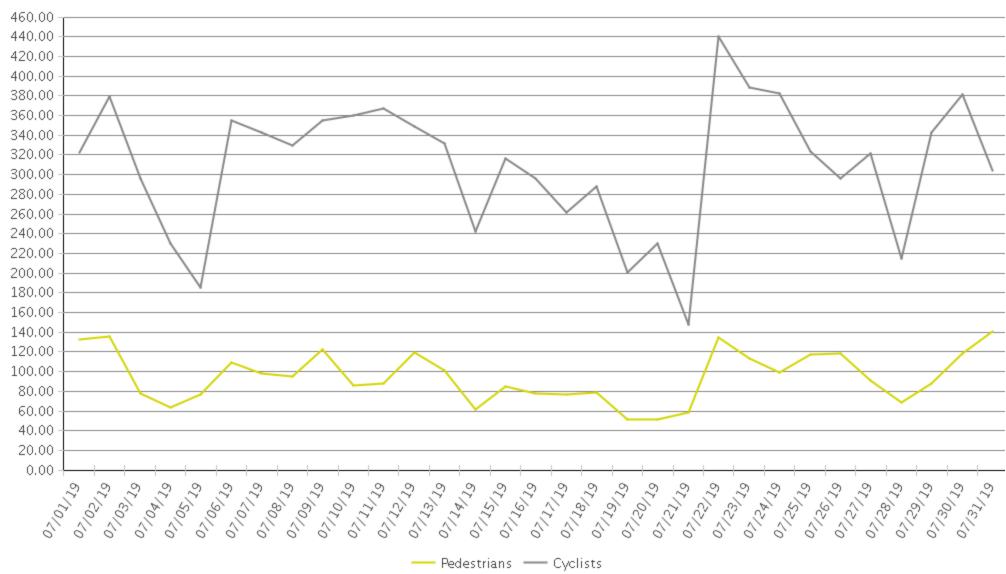

## MoPac Trail at 26th

Period Analyzed: Monday, July 01, 2019 to Wednesday, July 31, 2019

|             | Total Traffic for<br>the Analyzed<br>Period | Daily Average | Busiest Day of<br>the Week | Distribution |     |
|-------------|---------------------------------------------|---------------|----------------------------|--------------|-----|
|             |                                             |               |                            | IN           | OUT |
| Pedestrians | 2,938                                       | 95            | Tuesday                    | 44           | 56  |
| Cyclists    | 9,579                                       | 309           | Tuesday                    | 54           | 46  |

## MoPac Trail at 26th

Period Analyzed: Monday, July 01, 2019 to Wednesday, July 31, 2019

## **MoPac Trail at 26th (Pedestrians)**

Period Analyzed: Monday, July 01, 2019 to Wednesday, July 31, 2019

## **MoPac Trail at 26th (Cyclists)**

Period Analyzed: Monday, July 01, 2019 to Wednesday, July 31, 2019