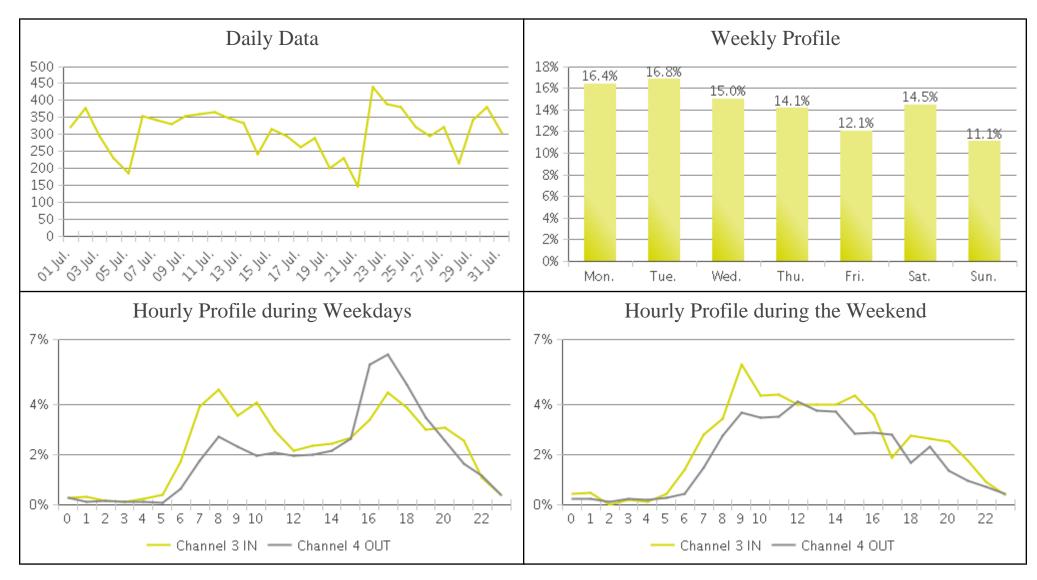

## **MoPac Trail at 26th (Cyclists)**

Period Analyzed: Monday, July 01, 2019 to Wednesday, July 31, 2019