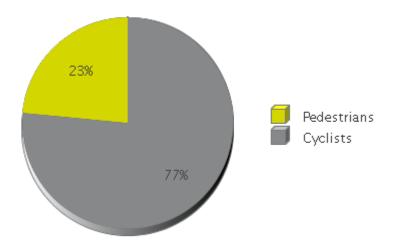

## MoPac Trail at 26th

Period Analyzed: Monday, July 01, 2019 to Wednesday, July 31, 2019

|             | Total Traffic for<br>the Analyzed<br>Period | Daily Average | Busiest Day of<br>the Week | Distribution |     |
|-------------|---------------------------------------------|---------------|----------------------------|--------------|-----|
|             |                                             |               |                            | IN           | OUT |
| Pedestrians | 2,938                                       | 95            | Tuesday                    | 44           | 56  |
| Cyclists    | 9,579                                       | 309           | Tuesday                    | 54           | 46  |

## MoPac Trail at 26th

Period Analyzed: Monday, July 01, 2019 to Wednesday, July 31, 2019