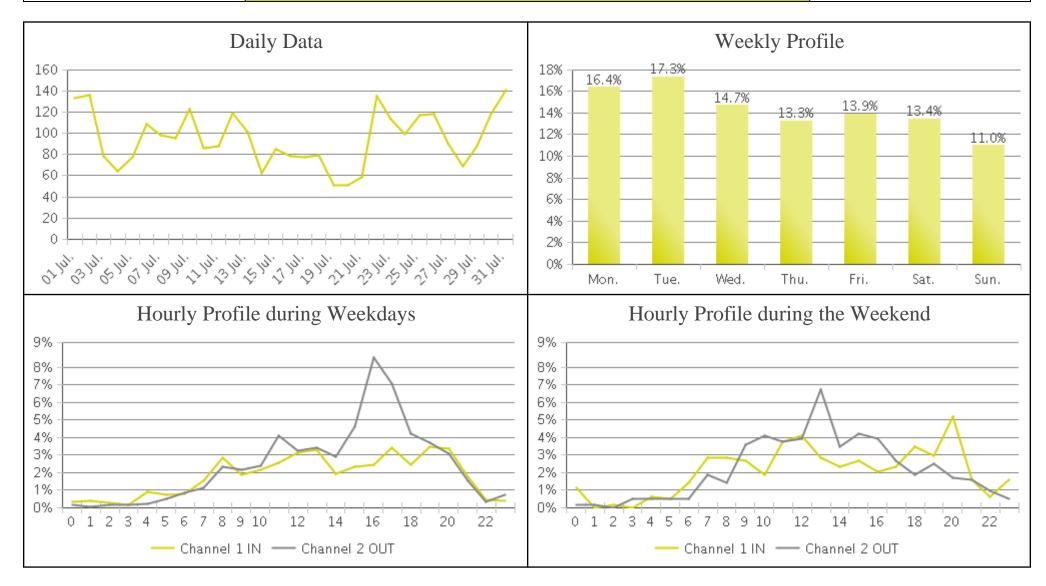

## **MoPac Trail at 26th (Pedestrians)**

Period Analyzed: Monday, July 01, 2019 to Wednesday, July 31, 2019