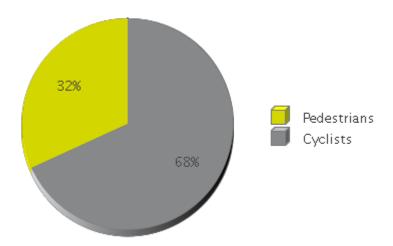

## MoPac Trail at 26th

Period Analyzed: Thursday, August 01, 2019 to Saturday, August 31, 2019

|             | Total Traffic for<br>the Analyzed<br>Period | Daily Average | Busiest Day of<br>the Week | Distribution |     |
|-------------|---------------------------------------------|---------------|----------------------------|--------------|-----|
|             |                                             |               |                            | IN           | OUT |
| Pedestrians | 4,148                                       | 134           | Wednesday                  | 57           | 43  |
| Cyclists    | 8,894                                       | 287           | Tuesday                    | 55           | 45  |