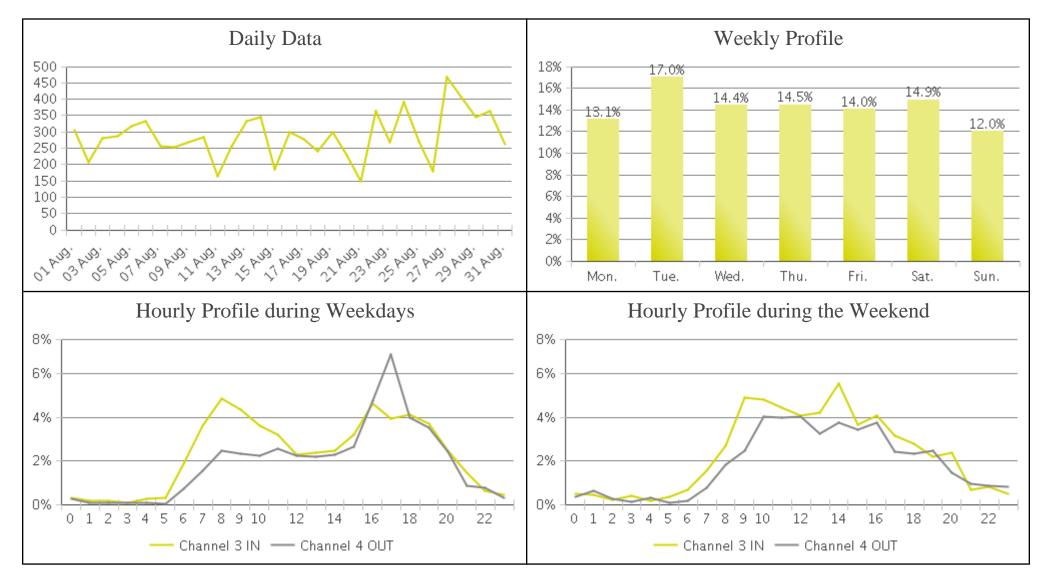

## **MoPac Trail at 26th (Cyclists)**

Period Analyzed: Thursday, August 01, 2019 to Saturday, August 31, 2019