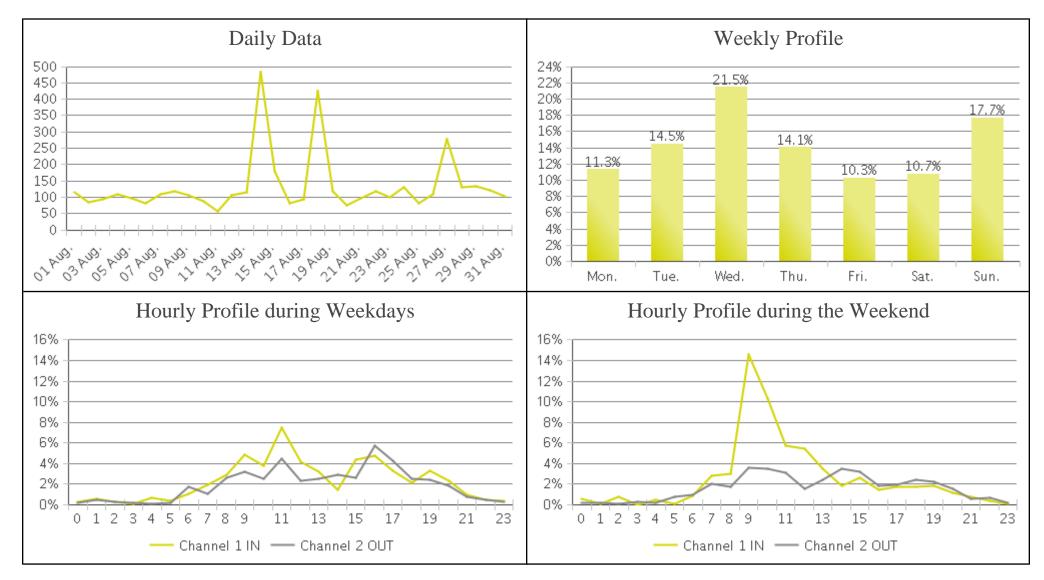

## **MoPac Trail at 26th (Pedestrians)**

Period Analyzed: Thursday, August 01, 2019 to Saturday, August 31, 2019

12/13/2019