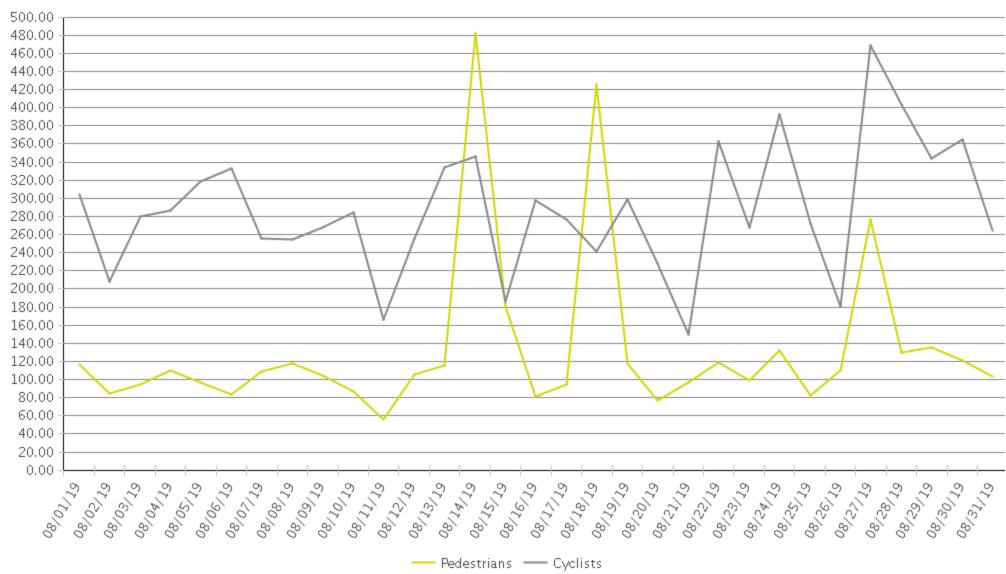

## MoPac Trail at 26th

Period Analyzed: Thursday, August 01, 2019 to Saturday, August 31, 2019

|             | Total Traffic for<br>the Analyzed<br>Period | Daily Average | Busiest Day of<br>the Week | Distribution |     |
|-------------|---------------------------------------------|---------------|----------------------------|--------------|-----|
|             |                                             |               |                            | IN           | OUT |
| Pedestrians | 4,148                                       | 134           | Wednesday                  | 57           | 43  |
| Cyclists    | 8,894                                       | 287           | Tuesday                    | 55           | 45  |