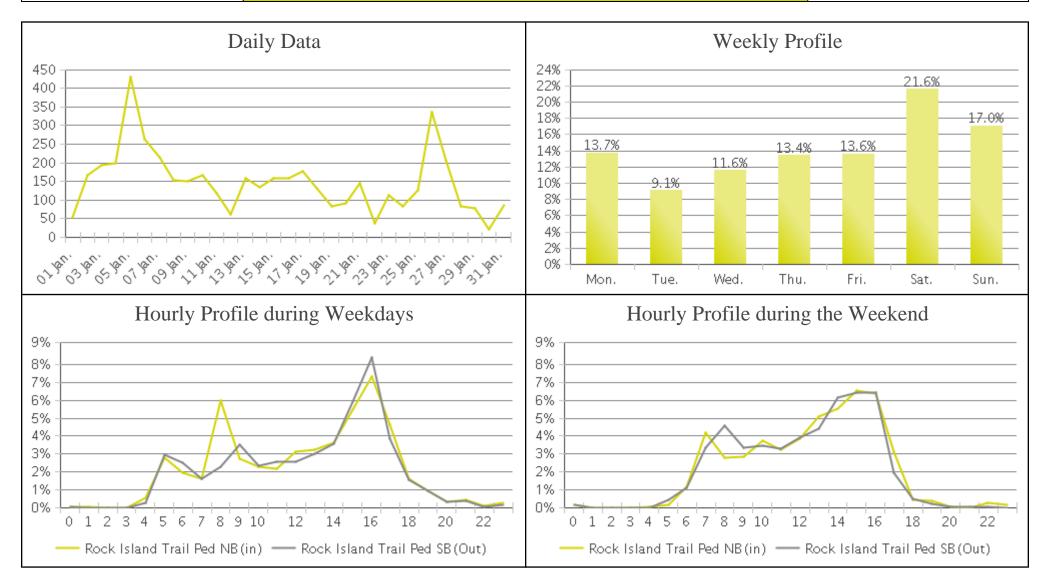

## **Rock Island Trail (Pedestrians)**

Period Analyzed: Tuesday, January 01, 2019 to Thursday, January 31, 2019

## **Rock Island Trail**

Period Analyzed: Tuesday, January 01, 2019 to Thursday, January 31, 2019

|             | Total Traffic for<br>the Analyzed<br>Period | Daily Average | Busiest Day of<br>the Week | Distribution |     |
|-------------|---------------------------------------------|---------------|----------------------------|--------------|-----|
|             |                                             |               |                            | IN           | OUT |
| Cyclists    | 2,606                                       | 84            | Saturday                   | 51           | 49  |
| Pedestrians | 4,581                                       | 148           | Saturday                   | 51           | 49  |