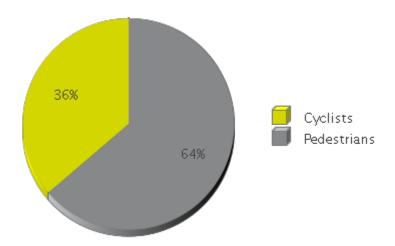

## **Rock Island Trail**

Period Analyzed: Tuesday, January 01, 2019 to Thursday, January 31, 2019

|             | Total Traffic for<br>the Analyzed<br>Period | Daily Average | Busiest Day of<br>the Week | Distribution |     |
|-------------|---------------------------------------------|---------------|----------------------------|--------------|-----|
|             |                                             |               |                            | IN           | OUT |
| Cyclists    | 2,606                                       | 84            | Saturday                   | 51           | 49  |
| Pedestrians | 4,581                                       | 148           | Saturday                   | 51           | 49  |

## **Rock Island Trail**

Period Analyzed: Tuesday, January 01, 2019 to Thursday, January 31, 2019