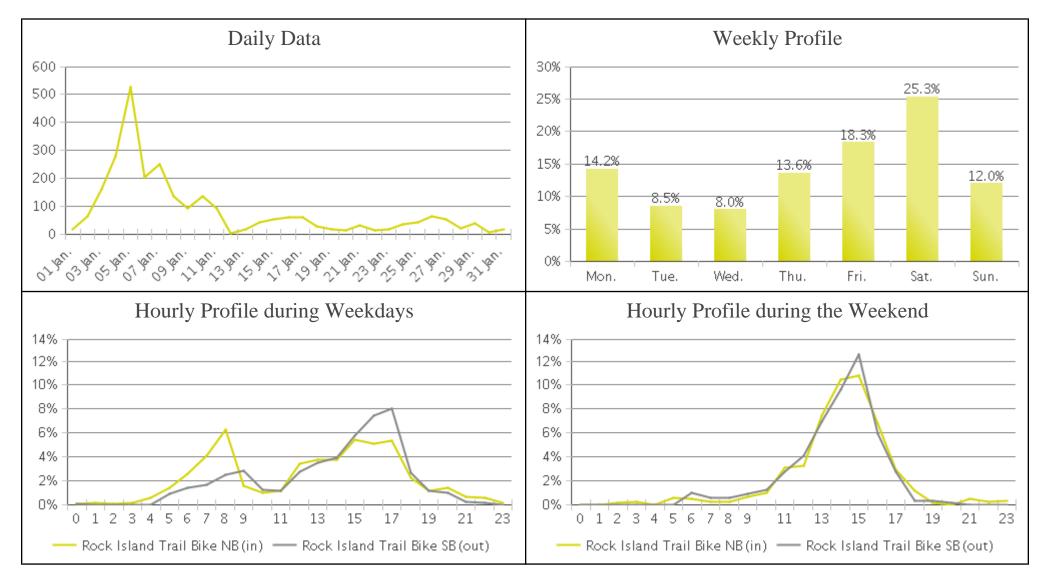

## **Rock Island Trail (Cyclists)**

## **Rock Island Trail**

Period Analyzed: Tuesday, January 01, 2019 to Thursday, January 31, 2019

|             | Total Traffic for<br>the Analyzed<br>Period | Daily Average | Busiest Day of<br>the Week | Distribution |     |
|-------------|---------------------------------------------|---------------|----------------------------|--------------|-----|
|             |                                             |               |                            | IN           | OUT |
| Cyclists    | 2,606                                       | 84            | Saturday                   | 51           | 49  |
| Pedestrians | 4,581                                       | 148           | Saturday                   | 51           | 49  |