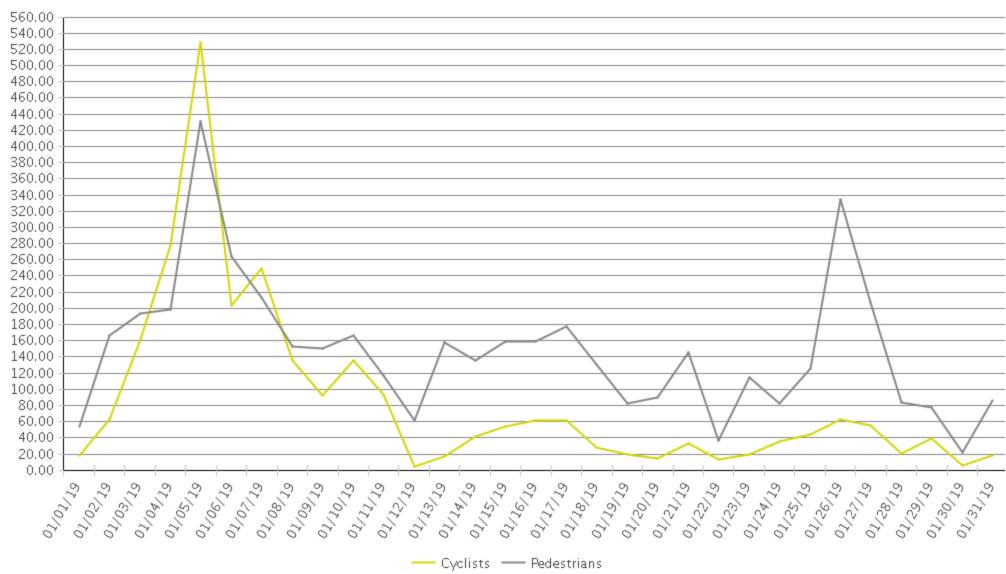

## **Rock Island Trail**

Period Analyzed: Tuesday, January 01, 2019 to Thursday, January 31, 2019

## **Rock Island Trail (Cyclists)**

## **Rock Island Trail (Pedestrians)**

Period Analyzed: Tuesday, January 01, 2019 to Thursday, January 31, 2019