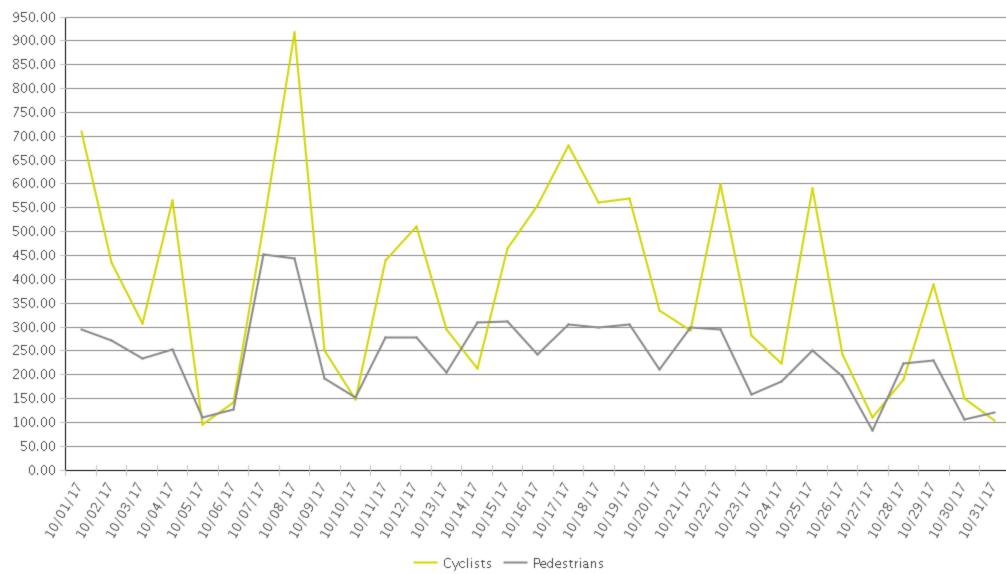

## **Rock Island Trail**

Period Analyzed: Sunday, October 01, 2017 to Tuesday, October 31, 2017

|             | Total Traffic for<br>the Analyzed<br>Period | Daily Average | Busiest Day of the Week | Distribution |     |
|-------------|---------------------------------------------|---------------|-------------------------|--------------|-----|
|             |                                             |               |                         | IN           | OUT |
| Cyclists    | 11,889                                      | 384           | Sunday                  | 50           | 50  |
| Pedestrians | 7,428                                       | 240           | Saturday                | 47           | 53  |

## **Rock Island Trail**

Period Analyzed: Sunday, October 01, 2017 to Tuesday, October 31, 2017