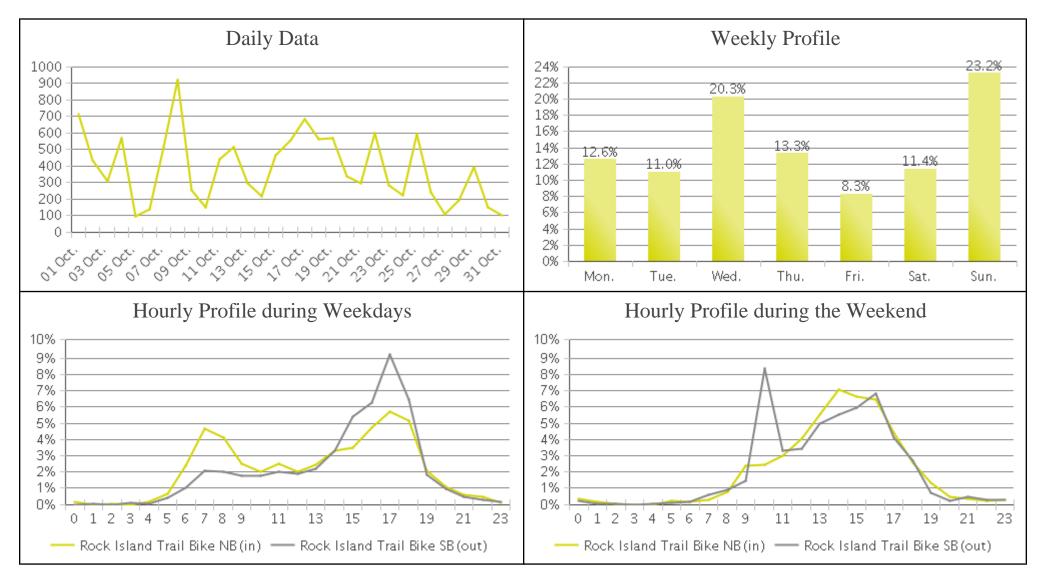

## **Rock Island Trail (Cyclists)**

## **Rock Island Trail**

Period Analyzed: Sunday, October 01, 2017 to Tuesday, October 31, 2017

|             | Total Traffic for<br>the Analyzed<br>Period | Daily Average | Busiest Day of the Week | Distribution |     |
|-------------|---------------------------------------------|---------------|-------------------------|--------------|-----|
|             |                                             |               |                         | IN           | OUT |
| Cyclists    | 11,889                                      | 384           | Sunday                  | 50           | 50  |
| Pedestrians | 7,428                                       | 240           | Saturday                | 47           | 53  |