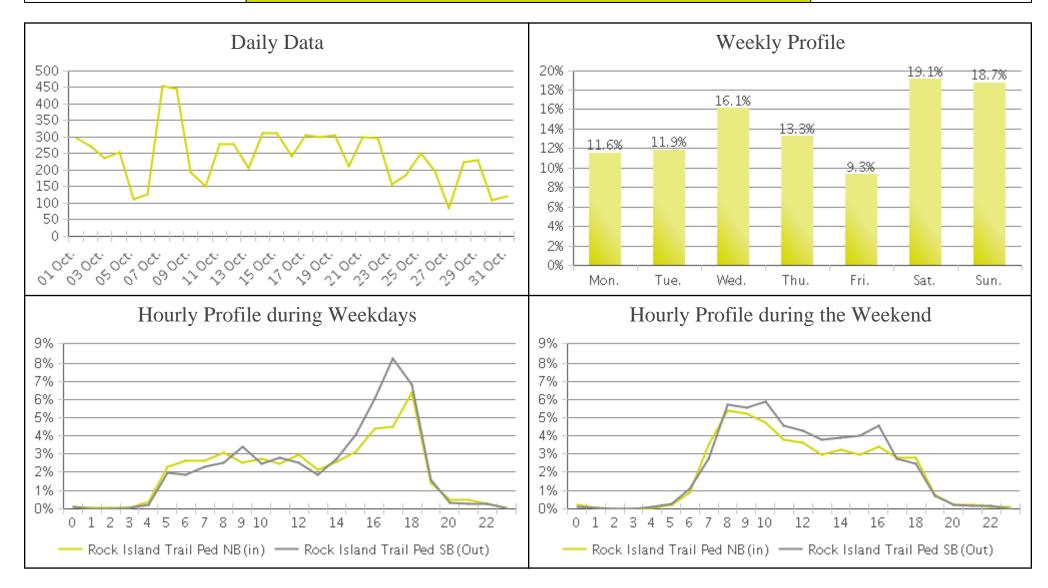

## **Rock Island Trail (Pedestrians)**

COUNTER COUNTER ANALYSING DATA

Period Analyzed: Sunday, October 01, 2017 to Tuesday, October 31, 2017

## **Rock Island Trail**

Period Analyzed: Sunday, October 01, 2017 to Tuesday, October 31, 2017

|             | Total Traffic for<br>the Analyzed<br>Period | Daily Average | Busiest Day of the Week | Distribution |     |
|-------------|---------------------------------------------|---------------|-------------------------|--------------|-----|
|             |                                             |               |                         | IN           | OUT |
| Cyclists    | 11,889                                      | 384           | Sunday                  | 50           | 50  |
| Pedestrians | 7,428                                       | 240           | Saturday                | 47           | 53  |