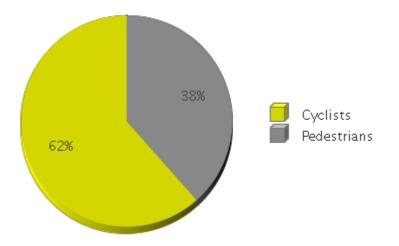

## **Rock Island Trail**

Period Analyzed: Sunday, October 01, 2017 to Tuesday, October 31, 2017

|             | Total Traffic for<br>the Analyzed<br>Period | Daily Average | Busiest Day of the Week | Distribution |     |
|-------------|---------------------------------------------|---------------|-------------------------|--------------|-----|
|             |                                             |               |                         | IN           | OUT |
| Cyclists    | 11,889                                      | 384           | Sunday                  | 50           | 50  |
| Pedestrians | 7,428                                       | 240           | Saturday                | 47           | 53  |