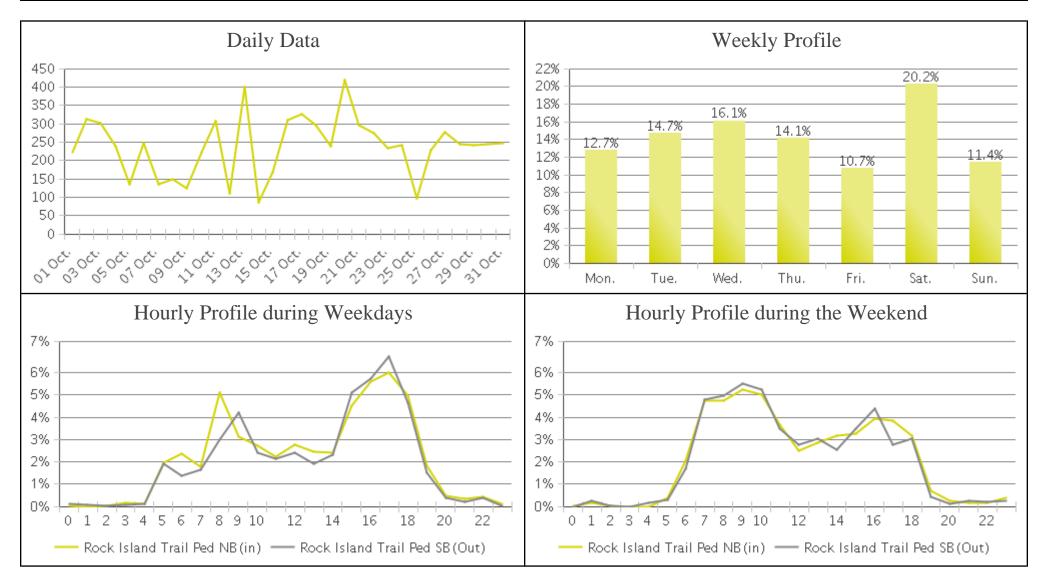

## **Rock Island Trail**

Period Analyzed: Monday, October 01, 2018 to Wednesday, October 31, 2018

|             | Total Traffic for<br>the Analyzed<br>Period | Daily Average | Busiest Day of<br>the Week | Distribution |     |
|-------------|---------------------------------------------|---------------|----------------------------|--------------|-----|
|             |                                             |               |                            | IN           | OUT |
| Cyclists    | 8,990                                       | 290           | Saturday                   | 51           | 49  |
| Pedestrians | 7,386                                       | 238           | Saturday                   | 51           | 49  |

## **Rock Island Trail (Pedestrians)**

Period Analyzed: Monday, October 01, 2018 to Wednesday, October 31, 2018