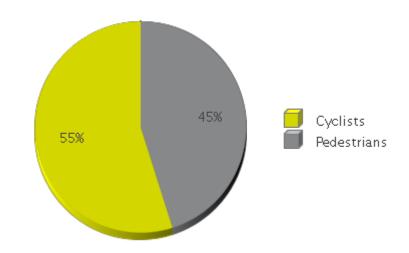

## **Rock Island Trail**

Period Analyzed: Monday, October 01, 2018 to Wednesday, October 31, 2018

|             | Total Traffic for<br>the Analyzed<br>Period | Daily Average | Busiest Day of<br>the Week | Distribution |     |
|-------------|---------------------------------------------|---------------|----------------------------|--------------|-----|
|             |                                             |               |                            | IN           | OUT |
| Cyclists    | 8,990                                       | 290           | Saturday                   | 51           | 49  |
| Pedestrians | 7,386                                       | 238           | Saturday                   | 51           | 49  |