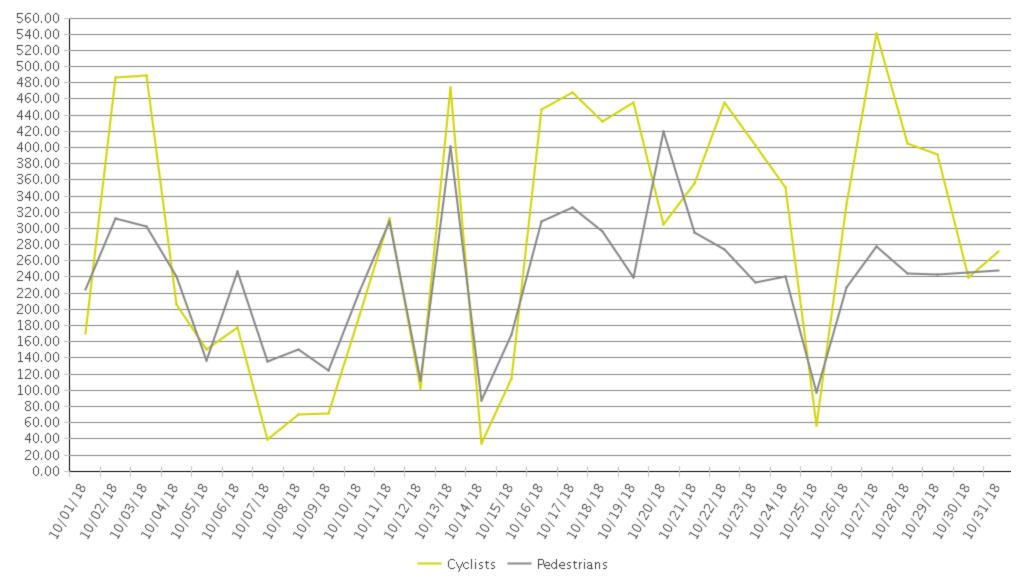

## **Rock Island Trail**

Period Analyzed: Monday, October 01, 2018 to Wednesday, October 31, 2018

|             | Total Traffic for<br>the Analyzed<br>Period | Daily Average | Busiest Day of<br>the Week | Distribution |     |
|-------------|---------------------------------------------|---------------|----------------------------|--------------|-----|
|             |                                             |               |                            | IN           | OUT |
| Cyclists    | 8,990                                       | 290           | Saturday                   | 51           | 49  |
| Pedestrians | 7,386                                       | 238           | Saturday                   | 51           | 49  |

## **Rock Island Trail (Cyclists)**

Period Analyzed: Monday, October 01, 2018 to Wednesday, October 31, 2018

## **Rock Island Trail (Pedestrians)**

Period Analyzed: Monday, October 01, 2018 to Wednesday, October 31, 2018