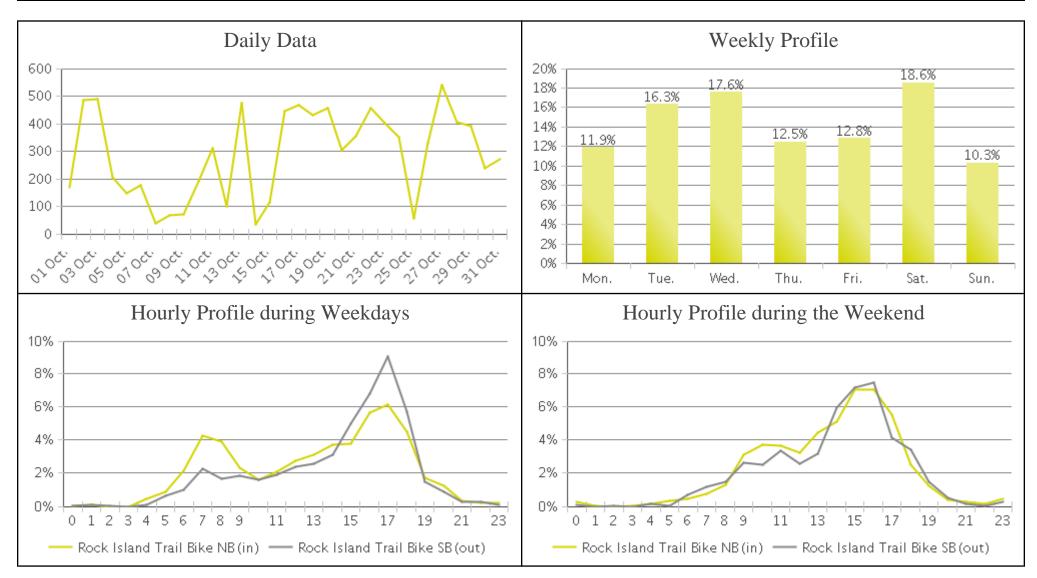

## **Rock Island Trail**

Period Analyzed: Monday, October 01, 2018 to Wednesday, October 31, 2018

|             | Total Traffic for<br>the Analyzed<br>Period | Daily Average | Busiest Day of<br>the Week | Distribution |     |
|-------------|---------------------------------------------|---------------|----------------------------|--------------|-----|
|             |                                             |               |                            | IN           | OUT |
| Cyclists    | 8,990                                       | 290           | Saturday                   | 51           | 49  |
| Pedestrians | 7,386                                       | 238           | Saturday                   | 51           | 49  |

## **Rock Island Trail (Cyclists)**

Period Analyzed: Monday, October 01, 2018 to Wednesday, October 31, 2018