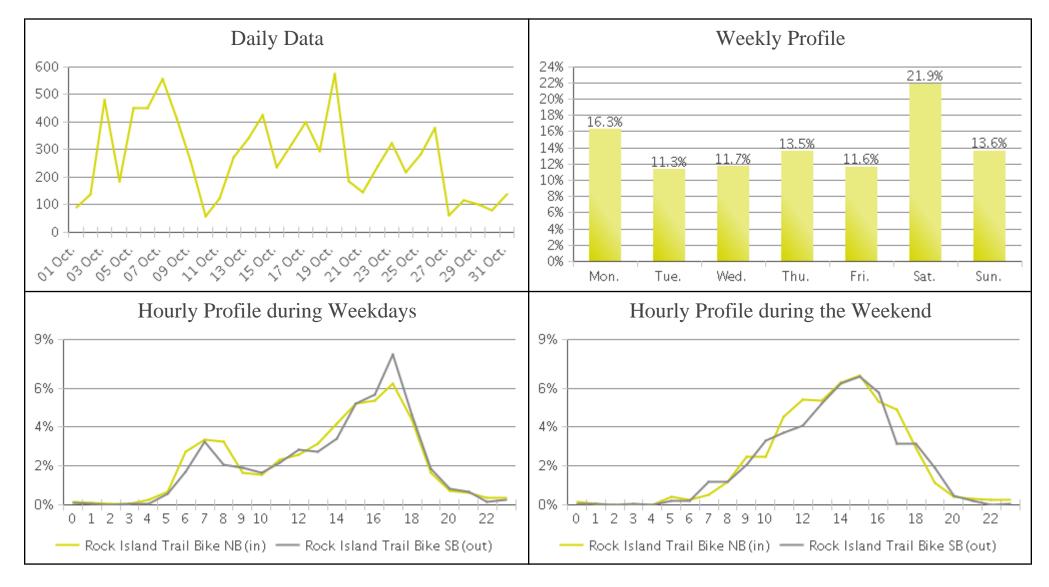

## **Rock Island Trail (Cyclists)**

## **Rock Island Trail**

Period Analyzed: Tuesday, October 01, 2019 to Thursday, October 31, 2019

|             | Total Traffic for the Analyzed |     | Busiest Day of the Week | Distribution |     |
|-------------|--------------------------------|-----|-------------------------|--------------|-----|
|             | Period                         |     |                         | IN           | OUT |
| Cyclists    | 8,308                          | 268 | Saturday                | 51           | 49  |
| Pedestrians | 6,420                          | 207 | Saturday                | 40           | 60  |