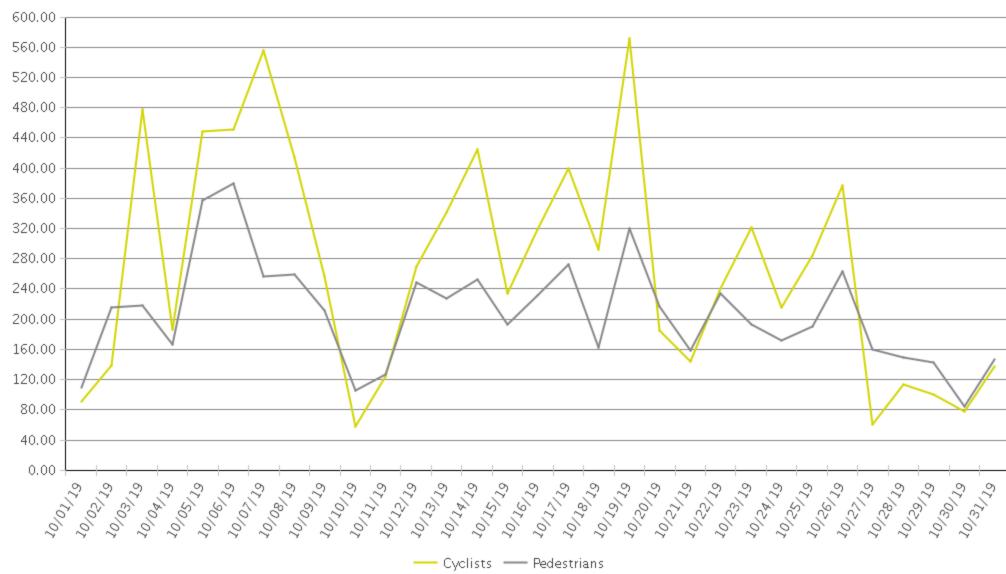

## **Rock Island Trail**

Period Analyzed: Tuesday, October 01, 2019 to Thursday, October 31, 2019

|             | Total Traffic for the Analyzed |     | Busiest Day of the Week | Distribution |     |
|-------------|--------------------------------|-----|-------------------------|--------------|-----|
|             | Period                         |     |                         | IN           | OUT |
| Cyclists    | 8,308                          | 268 | Saturday                | 51           | 49  |
| Pedestrians | 6,420                          | 207 | Saturday                | 40           | 60  |