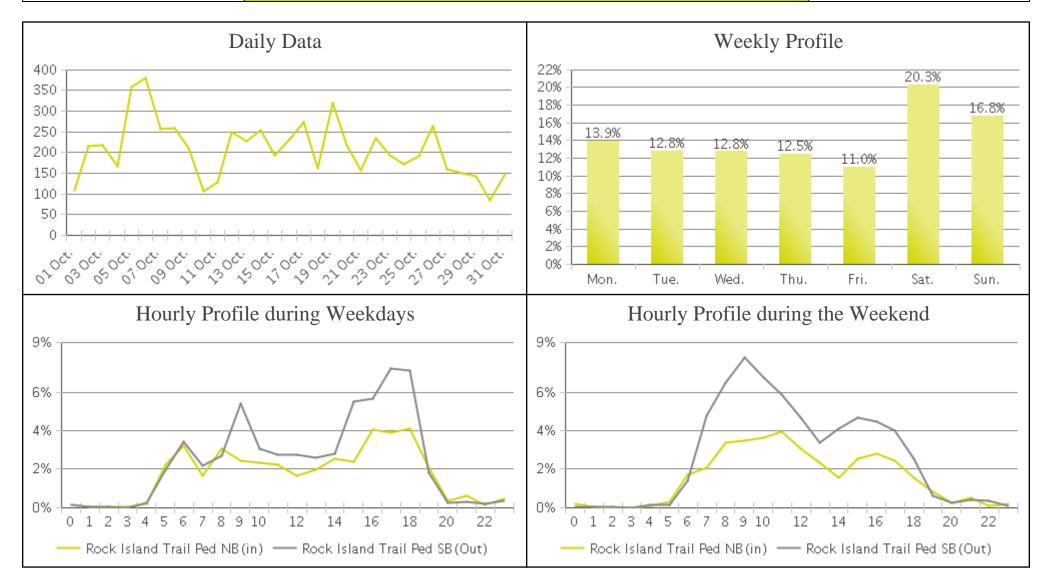

## **Rock Island Trail (Pedestrians)**

COUNTER COUNTER COUNTING PEOPLE, ANALYSING DATA

Period Analyzed: Tuesday, October 01, 2019 to Thursday, October 31, 2019

## **Rock Island Trail**

Period Analyzed: Tuesday, October 01, 2019 to Thursday, October 31, 2019

|             | Total Traffic for the Analyzed |     | Busiest Day of the Week | Distribution |     |
|-------------|--------------------------------|-----|-------------------------|--------------|-----|
|             | Period                         |     |                         | IN           | OUT |
| Cyclists    | 8,308                          | 268 | Saturday                | 51           | 49  |
| Pedestrians | 6,420                          | 207 | Saturday                | 40           | 60  |