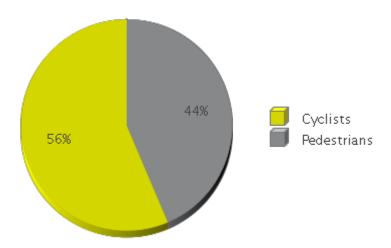

## **Rock Island Trail**

Period Analyzed: Tuesday, October 01, 2019 to Thursday, October 31, 2019

|             | Total Traffic for the Analyzed |     | Busiest Day of the Week | Distribution |     |
|-------------|--------------------------------|-----|-------------------------|--------------|-----|
|             | Period                         |     |                         | IN           | OUT |
| Cyclists    | 8,308                          | 268 | Saturday                | 51           | 49  |
| Pedestrians | 6,420                          | 207 | Saturday                | 40           | 60  |