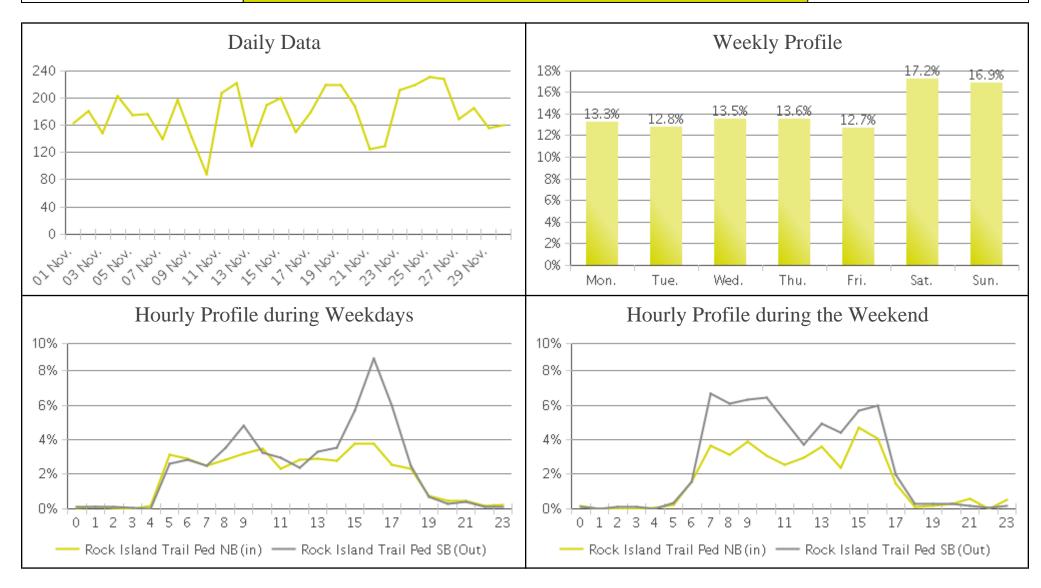

## **Rock Island Trail (Pedestrians)**

Period Analyzed: Wednesday, November 01, 2017 to Thursday, November 30, 2017