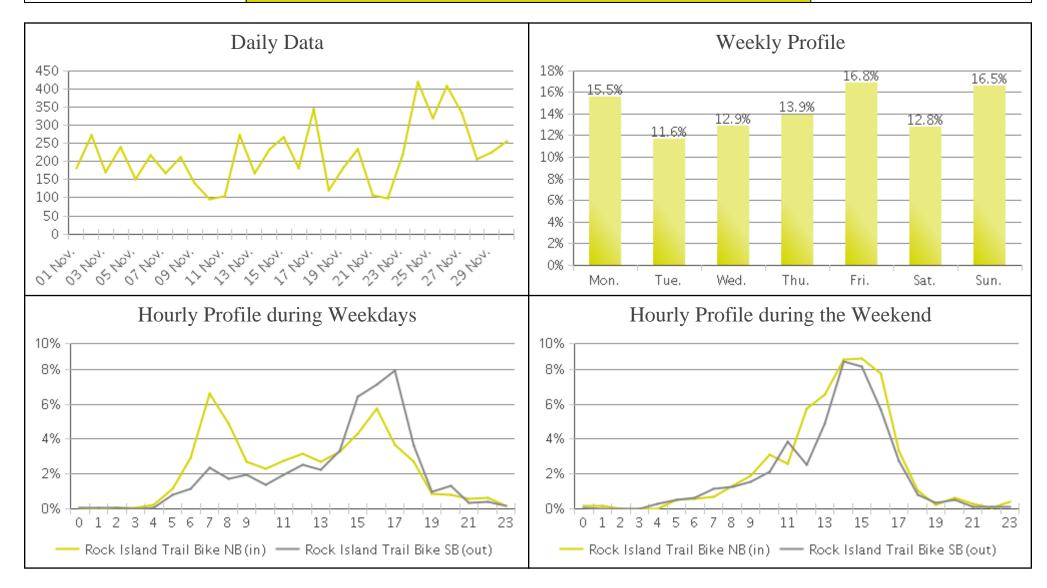

## **Rock Island Trail (Cyclists)**

Period Analyzed: Wednesday, November 01, 2017 to Thursday, November 30, 2017