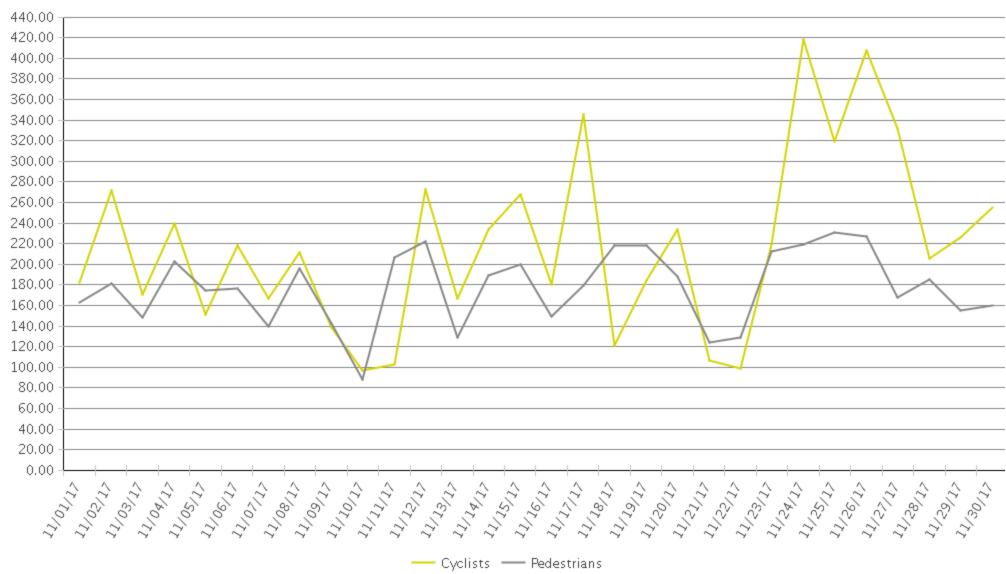

## **Rock Island Trail**

Period Analyzed: Wednesday, November 01, 2017 to Thursday, November 30, 2017