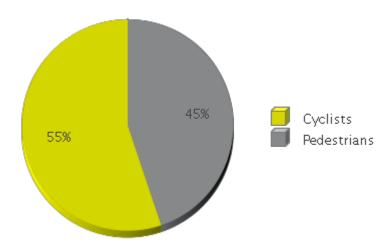

## **Rock Island Trail**

Period Analyzed: Wednesday, November 01, 2017 to Thursday, November 30, 2017

|             | Total Traffic for the Analyzed | Daily Average | Busiest Day of<br>the Week | Distribution |     |
|-------------|--------------------------------|---------------|----------------------------|--------------|-----|
|             | Period                         |               |                            | IN           | OUT |
| Cyclists    | 6,545                          | 218           | Friday                     | 53           | 47  |
| Pedestrians | 5,320                          | 177           | Saturday                   | 42           | 58  |