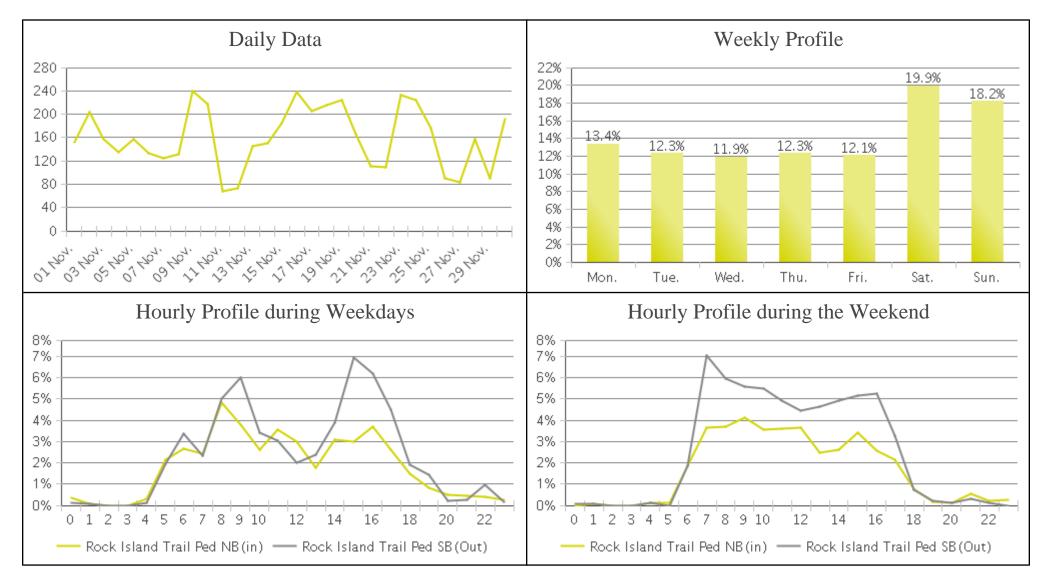

## **Rock Island Trail (Pedestrians)**

Period Analyzed: Friday, November 01, 2019 to Saturday, November 30, 2019