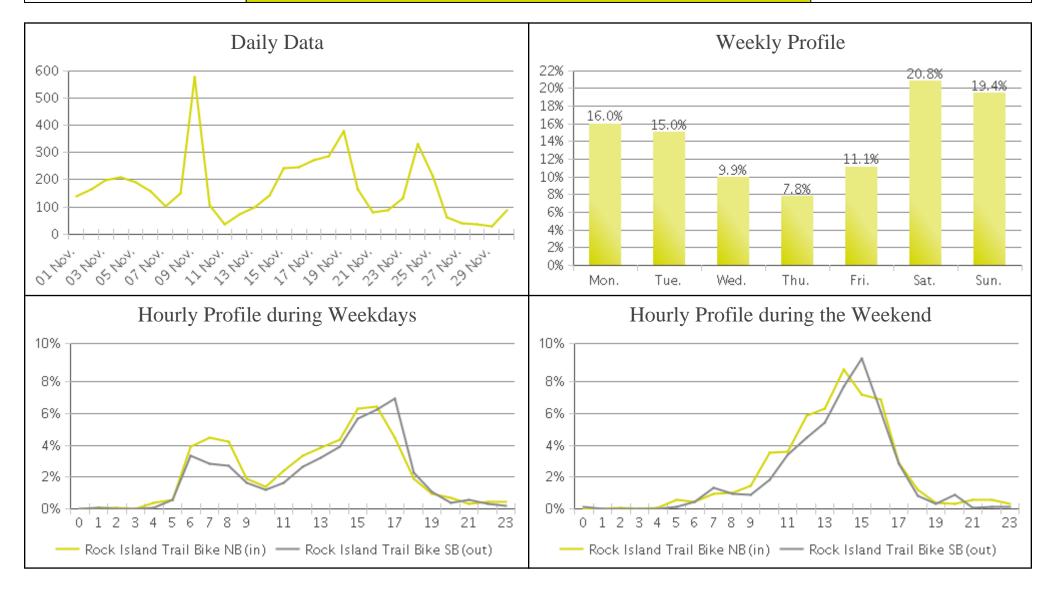

## **Rock Island Trail (Cyclists)**

Period Analyzed: Friday, November 01, 2019 to Saturday, November 30, 2019