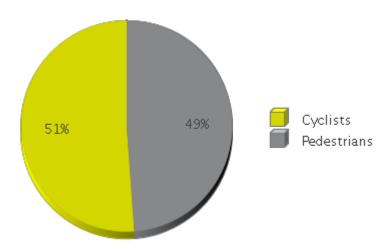

|             | Total Traffic for the Analyzed | Daily Average | Busiest Day of<br>the Week | Distribution |     |
|-------------|--------------------------------|---------------|----------------------------|--------------|-----|
|             | Period                         |               |                            | IN           | OUT |
| Cyclists    | 5,020                          | 167           | Saturday                   | 53           | 47  |
| Pedestrians | 4,794                          | 160           | Saturday                   | 42           | 58  |