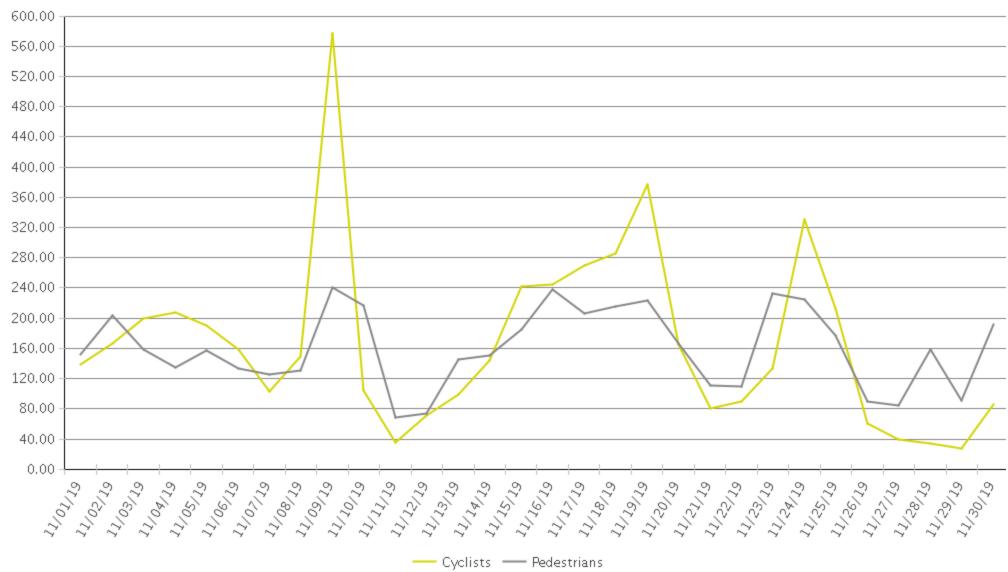

## **Rock Island Trail**

Period Analyzed: Friday, November 01, 2019 to Saturday, November 30, 2019

|  | and the same of th |  |
|--|--------------------------------------------------------------------------------------------------------------------------------------------------------------------------------------------------------------------------------------------------------------------------------------------------------------------------------------------------------------------------------------------------------------------------------------------------------------------------------------------------------------------------------------------------------------------------------------------------------------------------------------------------------------------------------------------------------------------------------------------------------------------------------------------------------------------------------------------------------------------------------------------------------------------------------------------------------------------------------------------------------------------------------------------------------------------------------------------------------------------------------------------------------------------------------------------------------------------------------------------------------------------------------------------------------------------------------------------------------------------------------------------------------------------------------------------------------------------------------------------------------------------------------------------------------------------------------------------------------------------------------------------------------------------------------------------------------------------------------------------------------------------------------------------------------------------------------------------------------------------------------------------------------------------------------------------------------------------------------------------------------------------------------------------------------------------------------------------------------------------------------|--|
|  |                                                                                                                                                                                                                                                                                                                                                                                                                                                                                                                                                                                                                                                                                                                                                                                                                                                                                                                                                                                                                                                                                                                                                                                                                                                                                                                                                                                                                                                                                                                                                                                                                                                                                                                                                                                                                                                                                                                                                                                                                                                                                                                                |  |

## **Rock Island Trail**

Period Analyzed: Friday, November 01, 2019 to Saturday, November 30, 2019