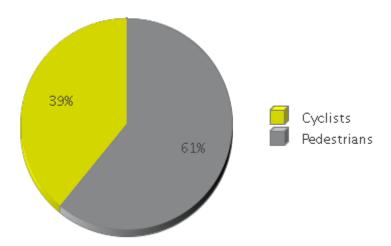

## **Rock Island Trail**

Period Analyzed: Saturday, December 01, 2018 to Monday, December 31, 2018

|             | Total Traffic for<br>the Analyzed<br>Period | Daily Average | Busiest Day of<br>the Week | Distribution |     |
|-------------|---------------------------------------------|---------------|----------------------------|--------------|-----|
|             |                                             |               |                            | IN           | OUT |
| Cyclists    | 2,434                                       | 79            | Sunday                     | 54           | 46  |
| Pedestrians | 3,786                                       | 122           | Saturday                   | 52           | 48  |

## **Rock Island Trail**

Period Analyzed: Saturday, December 01, 2018 to Monday, December 31, 2018