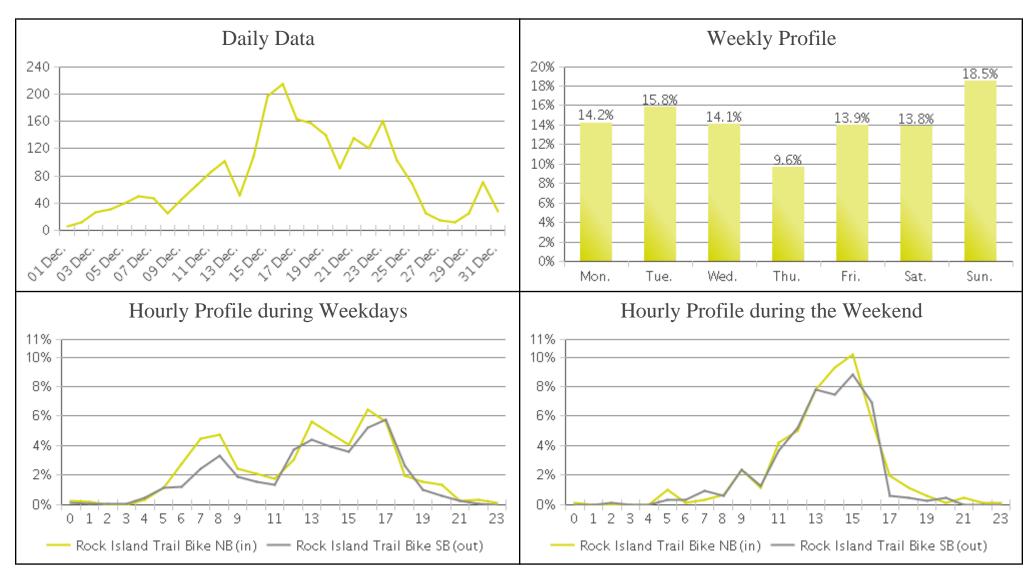

## **Rock Island Trail (Cyclists)**

Period Analyzed: Saturday, December 01, 2018 to Monday, December 31, 2018