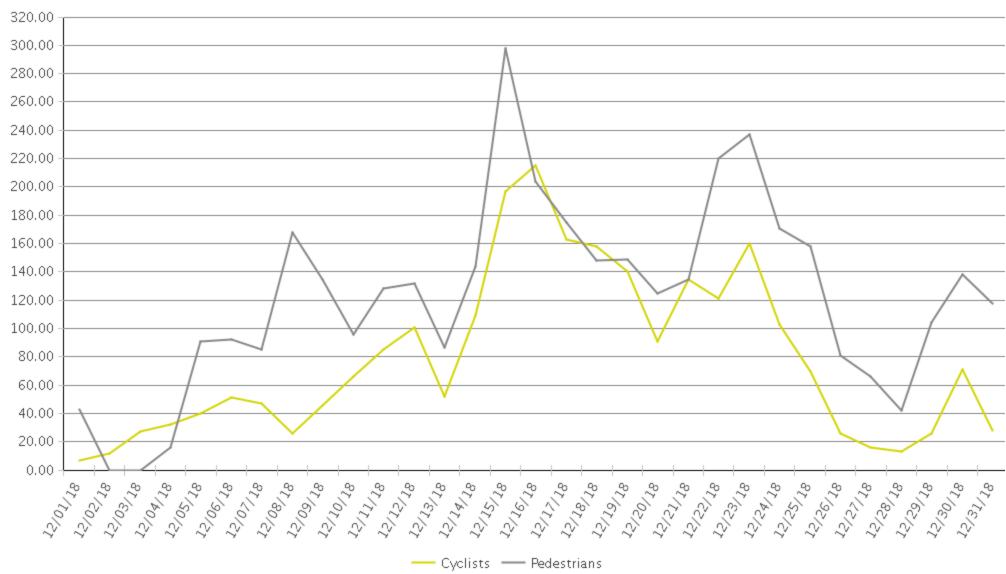

## **Rock Island Trail**

Period Analyzed: Saturday, December 01, 2018 to Monday, December 31, 2018

|             | Total Traffic for<br>the Analyzed<br>Period | Daily Average | Busiest Day of<br>the Week | Distribution |     |
|-------------|---------------------------------------------|---------------|----------------------------|--------------|-----|
|             |                                             |               |                            | IN           | OUT |
| Cyclists    | 2,434                                       | 79            | Sunday                     | 54           | 46  |
| Pedestrians | 3,786                                       | 122           | Saturday                   | 52           | 48  |

## **Rock Island Trail**

Period Analyzed: Saturday, December 01, 2018 to Monday, December 31, 2018