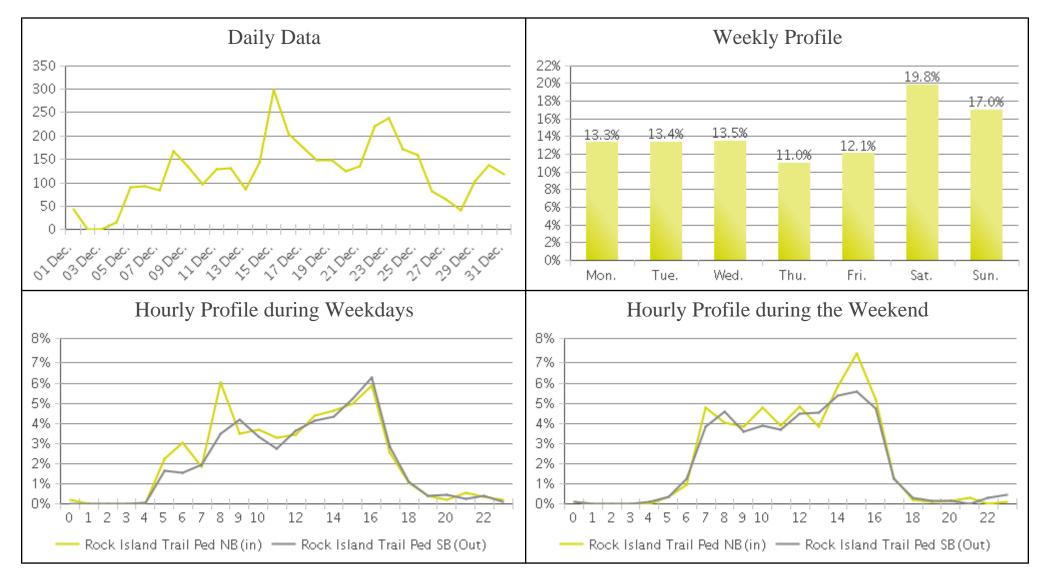

## **Rock Island Trail (Pedestrians)**

Period Analyzed: Saturday, December 01, 2018 to Monday, December 31, 2018