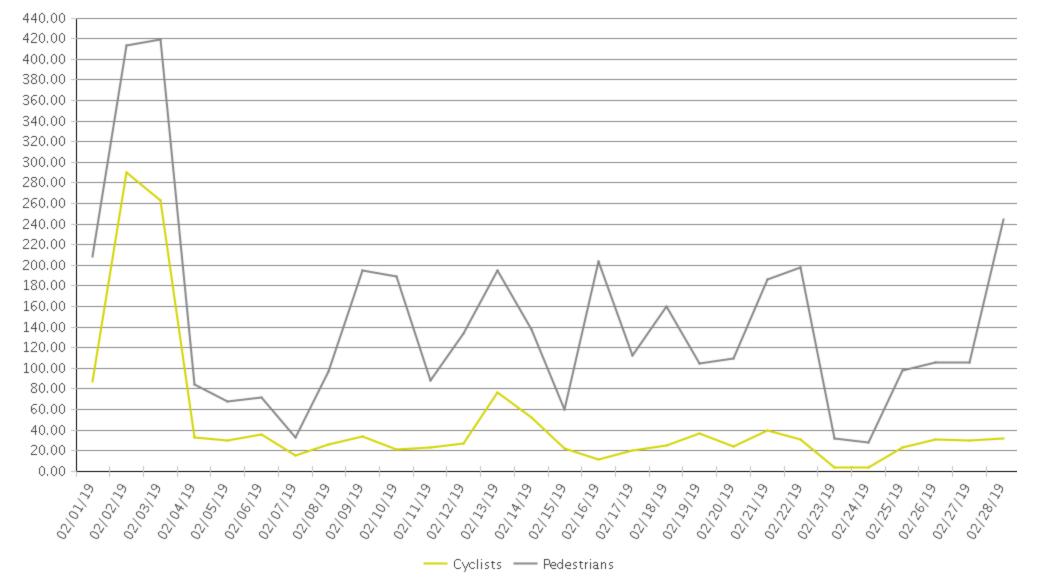

## **Rock Island Trail**

Period Analyzed: Friday, February 01, 2019 to Thursday, February 28, 2019

|             | Total Traffic for<br>the Analyzed<br>Period | Daily Average | Busiest Day of<br>the Week | Distribution |     |
|-------------|---------------------------------------------|---------------|----------------------------|--------------|-----|
|             |                                             |               |                            | IN           | OUT |
| Cyclists    | 1,347                                       | 48            | Saturday                   | 56           | 44  |
| Pedestrians | 4,081                                       | 146           | Saturday                   | 48           | 52  |

## **Rock Island Trail (Cyclists)**

Period Analyzed: Friday, February 01, 2019 to Thursday, February 28, 2019

## **Rock Island Trail (Pedestrians)**

Period Analyzed: Friday, February 01, 2019 to Thursday, February 28, 2019