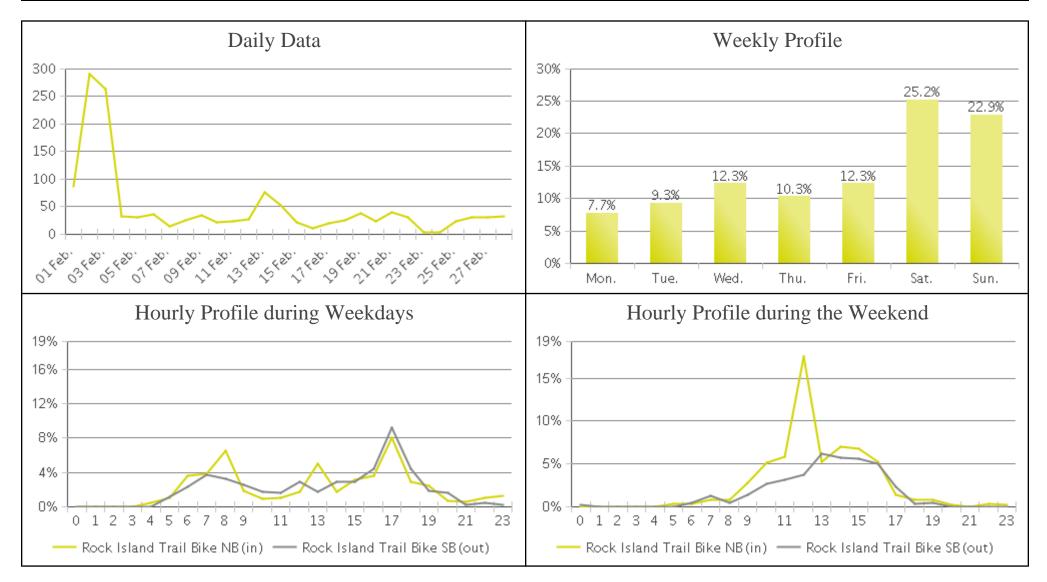

## **Rock Island Trail (Cyclists)**

Period Analyzed: Friday, February 01, 2019 to Thursday, February 28, 2019

## **Rock Island Trail**

Period Analyzed: Friday, February 01, 2019 to Thursday, February 28, 2019

|             | Total Traffic for<br>the Analyzed<br>Period | Daily Average | Busiest Day of<br>the Week | Distribution |     |
|-------------|---------------------------------------------|---------------|----------------------------|--------------|-----|
|             |                                             |               |                            | IN           | OUT |
| Cyclists    | 1,347                                       | 48            | Saturday                   | 56           | 44  |
| Pedestrians | 4,081                                       | 146           | Saturday                   | 48           | 52  |