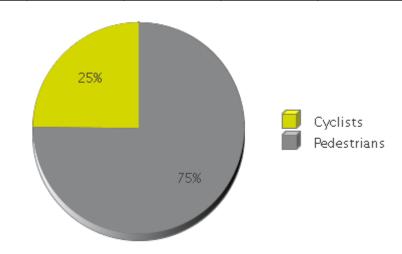

## **Rock Island Trail**

Period Analyzed: Friday, February 01, 2019 to Thursday, February 28, 2019

|             | Total Traffic for<br>the Analyzed<br>Period | Daily Average | Busiest Day of<br>the Week | Distribution |     |
|-------------|---------------------------------------------|---------------|----------------------------|--------------|-----|
|             |                                             |               |                            | IN           | OUT |
| Cyclists    | 1,347                                       | 48            | Saturday                   | 56           | 44  |
| Pedestrians | 4,081                                       | 146           | Saturday                   | 48           | 52  |