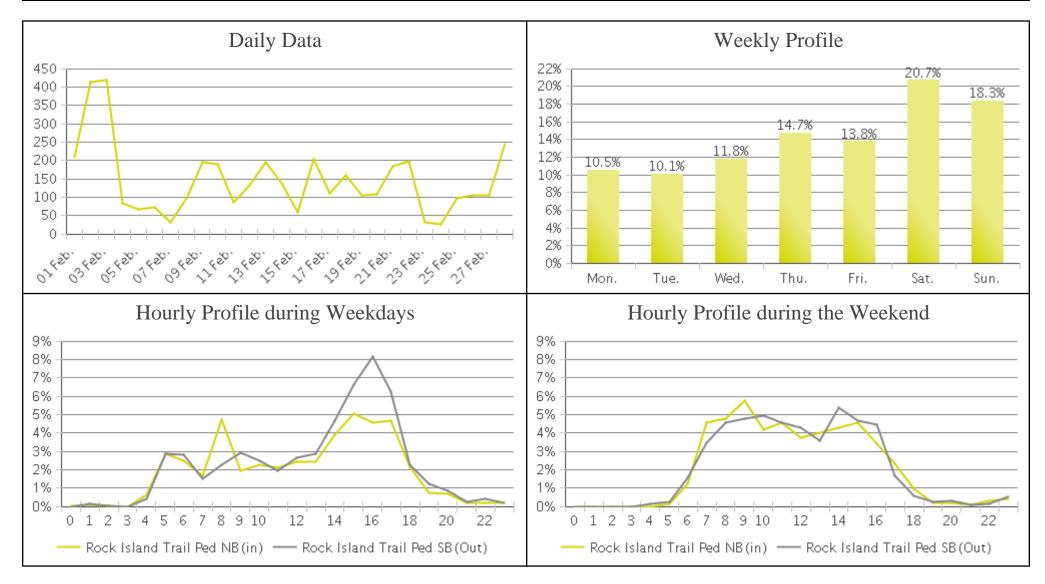

## **Rock Island Trail (Pedestrians)**

Period Analyzed: Friday, February 01, 2019 to Thursday, February 28, 2019

## **Rock Island Trail**

Period Analyzed: Friday, February 01, 2019 to Thursday, February 28, 2019

|             | Total Traffic for<br>the Analyzed<br>Period | Daily Average | Busiest Day of<br>the Week | Distribution |     |
|-------------|---------------------------------------------|---------------|----------------------------|--------------|-----|
|             |                                             |               |                            | IN           | OUT |
| Cyclists    | 1,347                                       | 48            | Saturday                   | 56           | 44  |
| Pedestrians | 4,081                                       | 146           | Saturday                   | 48           | 52  |