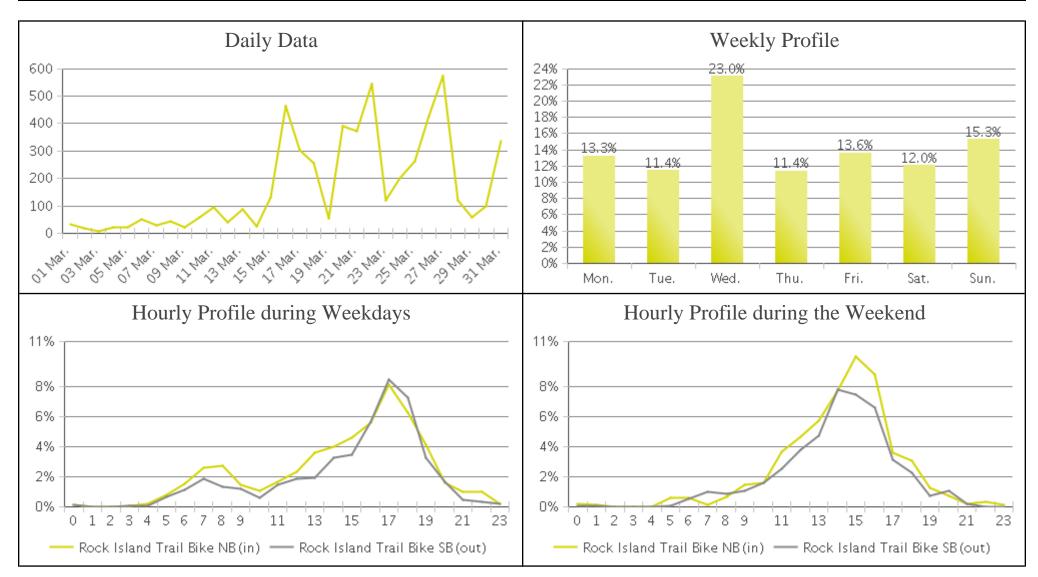

## **Rock Island Trail (Cyclists)**

Period Analyzed: Friday, March 01, 2019 to Sunday, March 31, 2019

## **Rock Island Trail**

Period Analyzed: Friday, March 01, 2019 to Sunday, March 31, 2019

|             | Total Traffic for<br>the Analyzed<br>Period | Daily Average | Busiest Day of the Week | Distribution |     |
|-------------|---------------------------------------------|---------------|-------------------------|--------------|-----|
|             |                                             |               |                         | IN           | OUT |
| Cyclists    | 5,278                                       | 170           | Wednesday               | 54           | 46  |
| Pedestrians | 8,278                                       | 267           | Saturday                | 49           | 51  |