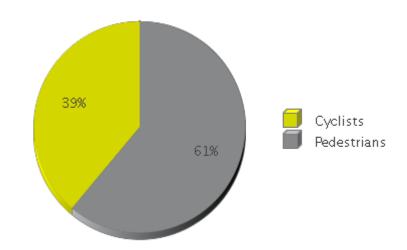

## **Rock Island Trail**

Period Analyzed: Friday, March 01, 2019 to Sunday, March 31, 2019

|             | Total Traffic for<br>the Analyzed<br>Period | Daily Average | Busiest Day of the Week | Distribution |     |
|-------------|---------------------------------------------|---------------|-------------------------|--------------|-----|
|             |                                             |               |                         | IN           | OUT |
| Cyclists    | 5,278                                       | 170           | Wednesday               | 54           | 46  |
| Pedestrians | 8,278                                       | 267           | Saturday                | 49           | 51  |