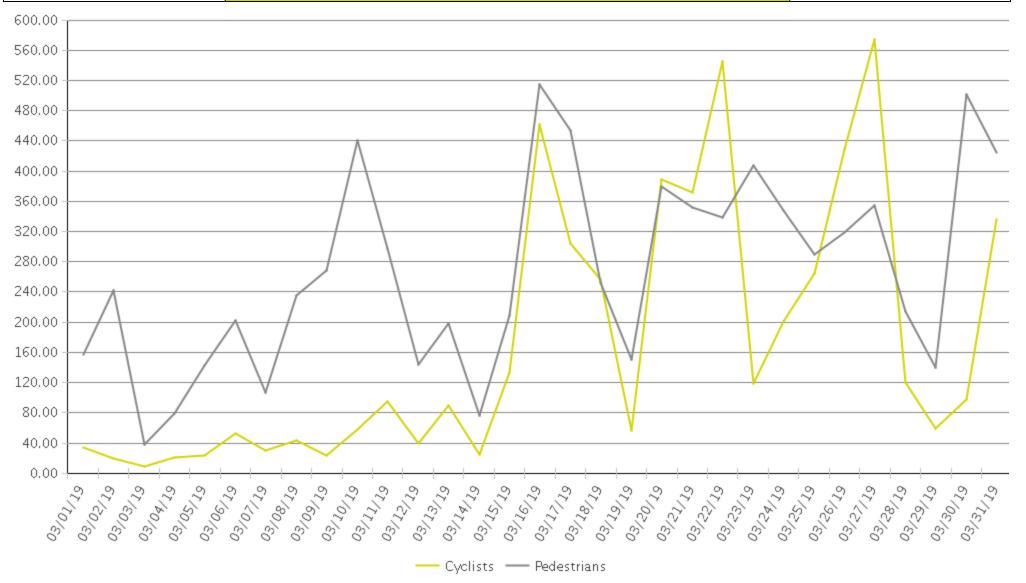

## **Rock Island Trail**

Period Analyzed: Friday, March 01, 2019 to Sunday, March 31, 2019

|             | Total Traffic for<br>the Analyzed<br>Period | Daily Average | Busiest Day of the Week | Distribution |     |
|-------------|---------------------------------------------|---------------|-------------------------|--------------|-----|
|             |                                             |               |                         | IN           | OUT |
| Cyclists    | 5,278                                       | 170           | Wednesday               | 54           | 46  |
| Pedestrians | 8,278                                       | 267           | Saturday                | 49           | 51  |

## **Rock Island Trail (Cyclists)**

Period Analyzed: Friday, March 01, 2019 to Sunday, March 31, 2019

## **Rock Island Trail (Pedestrians)**

Period Analyzed: Friday, March 01, 2019 to Sunday, March 31, 2019