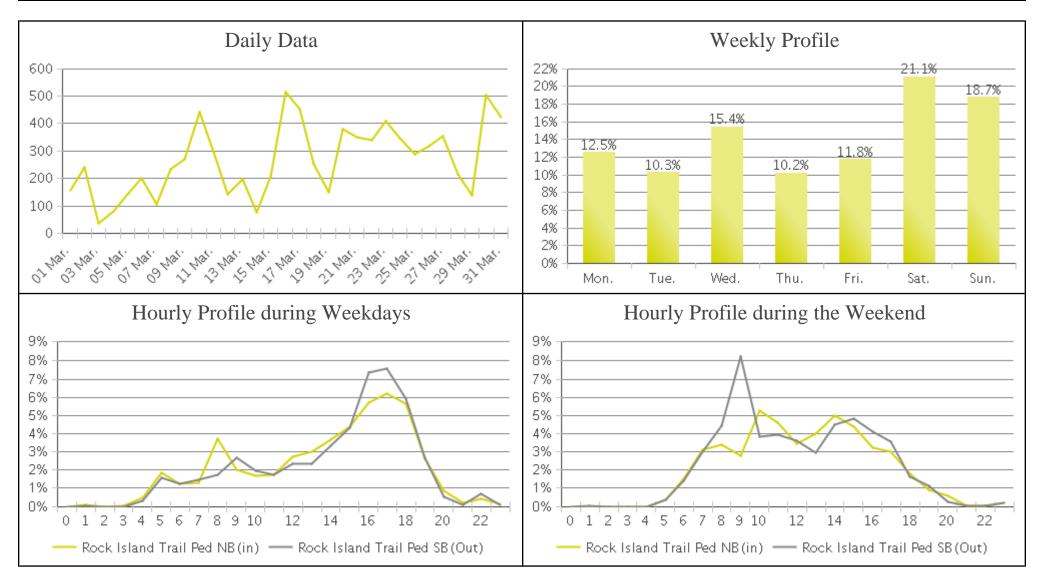

## **Rock Island Trail (Pedestrians)**

Period Analyzed: Friday, March 01, 2019 to Sunday, March 31, 2019

## **Rock Island Trail**

Period Analyzed: Friday, March 01, 2019 to Sunday, March 31, 2019

|             | Total Traffic for<br>the Analyzed<br>Period | Daily Average | Busiest Day of the Week | Distribution |     |
|-------------|---------------------------------------------|---------------|-------------------------|--------------|-----|
|             |                                             |               |                         | IN           | OUT |
| Cyclists    | 5,278                                       | 170           | Wednesday               | 54           | 46  |
| Pedestrians | 8,278                                       | 267           | Saturday                | 49           | 51  |