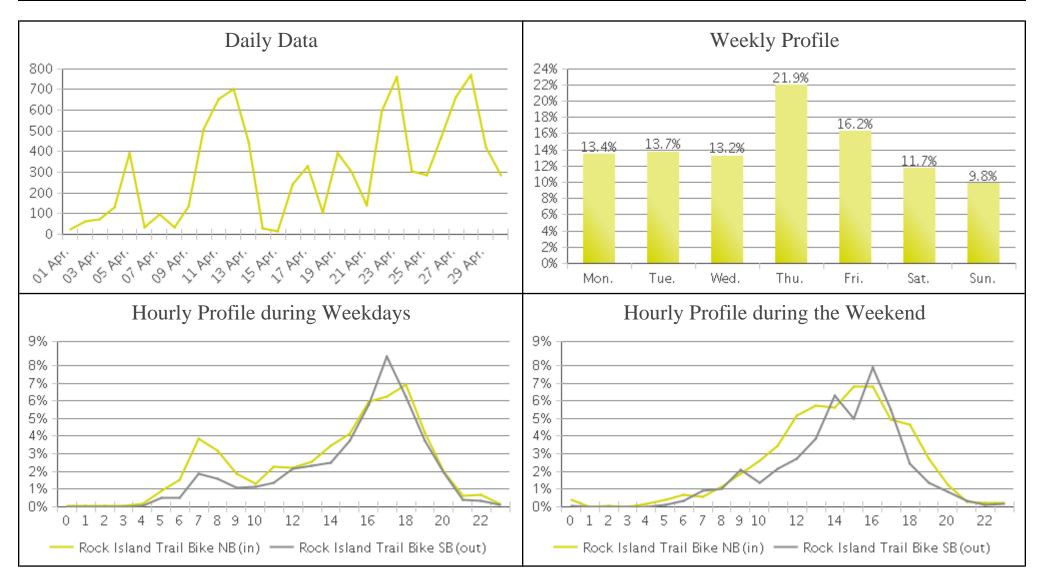

## **Rock Island Trail (Cyclists)**

Period Analyzed: Sunday, April 01, 2018 to Monday, April 30, 2018