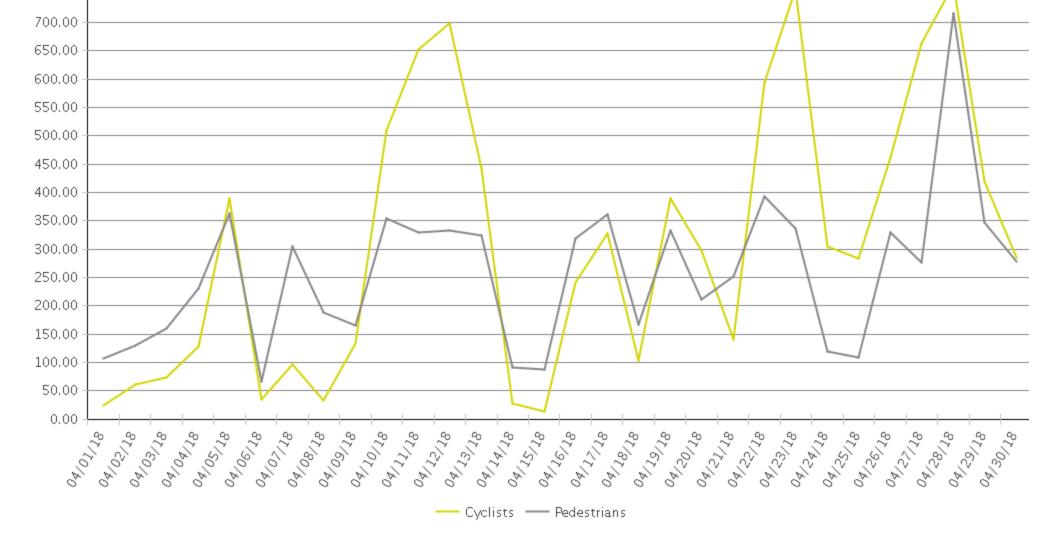

## **Rock Island Trail (Cyclists)**

Period Analyzed: Sunday, April 01, 2018 to Monday, April 30, 2018