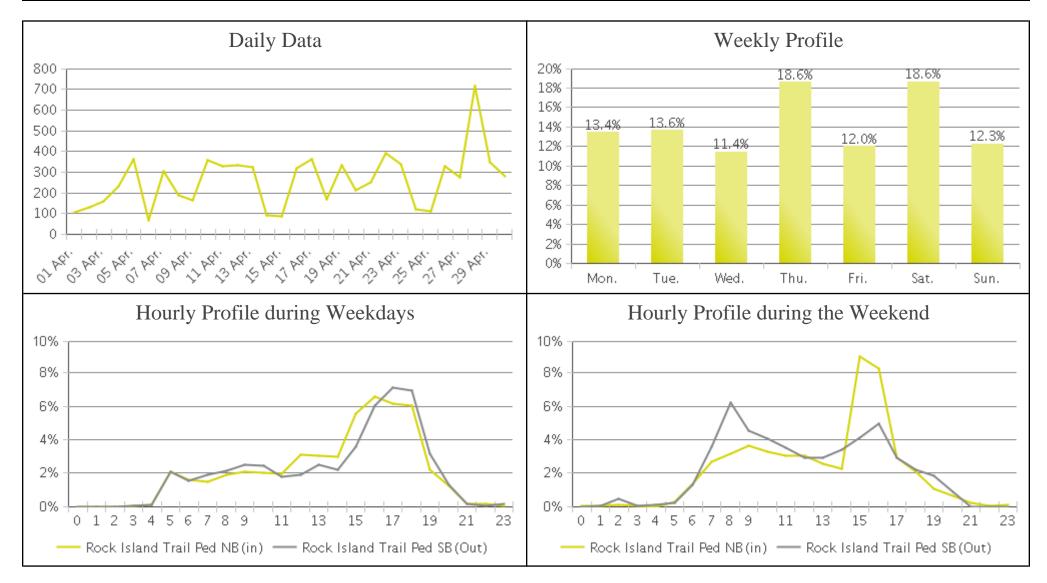

## **Rock Island Trail (Pedestrians)**

Period Analyzed: Sunday, April 01, 2018 to Monday, April 30, 2018