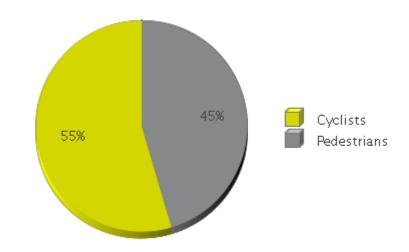

## **Rock Island Trail**

Period Analyzed: Sunday, April 01, 2018 to Monday, April 30, 2018

|             | Total Traffic for<br>the Analyzed<br>Period | Daily Average | Busiest Day of<br>the Week | Distribution |     |
|-------------|---------------------------------------------|---------------|----------------------------|--------------|-----|
|             |                                             |               |                            | IN           | OUT |
| Cyclists    | 9,358                                       | 312           | Thursday                   | 55           | 45  |
| Pedestrians | 7,787                                       | 260           | Saturday                   | 50           | 50  |