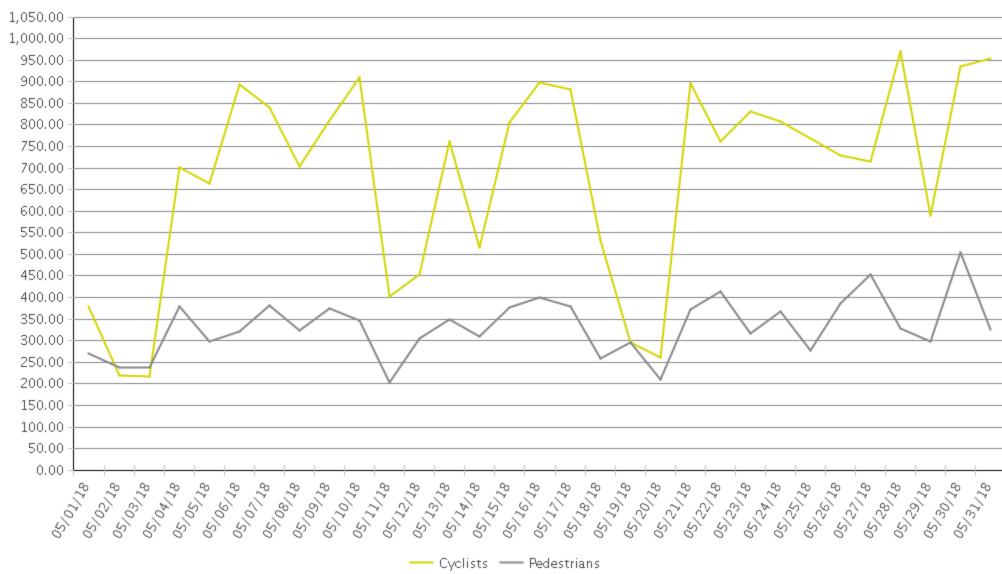

## **Rock Island Trail**

Period Analyzed: Tuesday, May 01, 2018 to Thursday, May 31, 2018

The resource of this report item is not reachable.

|             | Total Traffic for<br>the Analyzed<br>Period | Daily Average | Busiest Day of the Week | Distribution |     |
|-------------|---------------------------------------------|---------------|-------------------------|--------------|-----|
|             |                                             |               |                         | IN           | OUT |
| Cyclists    | 21,107                                      | 681           | Monday                  | 54           | 46  |
| Pedestrians | 10,309                                      | 333           | Wednesday               | 56           | 44  |
|             | •                                           |               |                         |              |     |

## **Rock Island Trail**

Period Analyzed: Tuesday, May 01, 2018 to Thursday, May 31, 2018