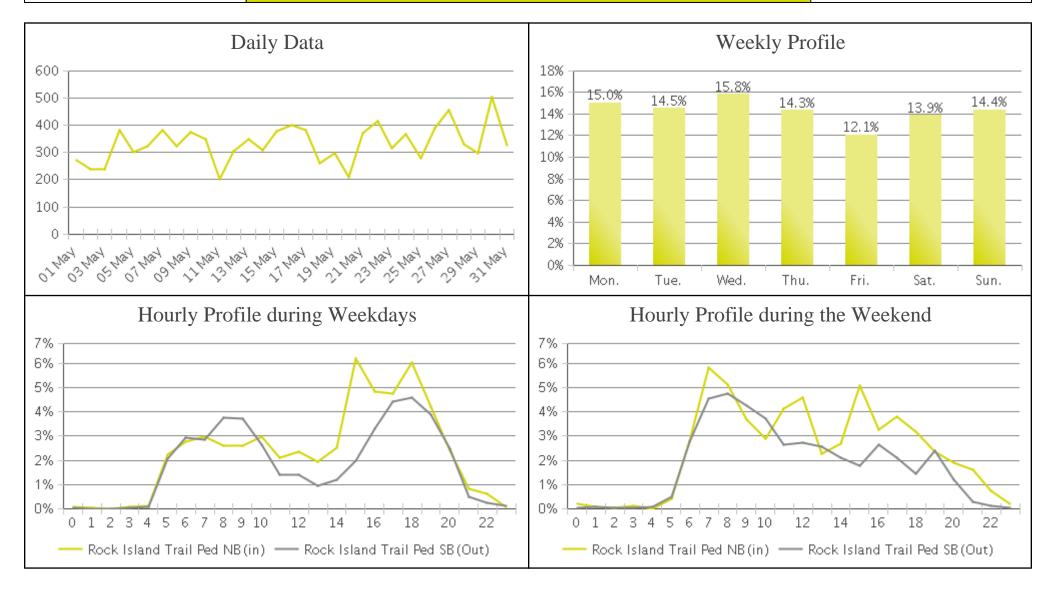

## **Rock Island Trail (Pedestrians)**

Period Analyzed: Tuesday, May 01, 2018 to Thursday, May 31, 2018