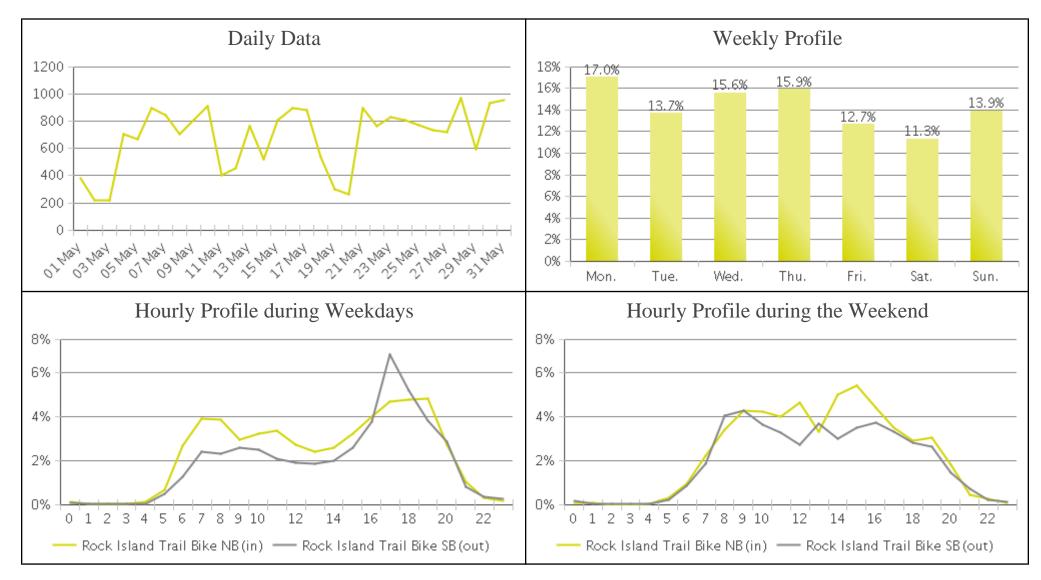

## **Rock Island Trail**

Period Analyzed: Tuesday, May 01, 2018 to Thursday, May 31, 2018

The resource of this report item is not reachable.

|             | Total Traffic for<br>the Analyzed<br>Period | Daily Average | Busiest Day of the Week | Distribution |     |
|-------------|---------------------------------------------|---------------|-------------------------|--------------|-----|
|             |                                             |               |                         | IN           | OUT |
| Cyclists    | 21,107                                      | 681           | Monday                  | 54           | 46  |
| Pedestrians | 10,309                                      | 333           | Wednesday               | 56           | 44  |
|             | •                                           |               |                         |              |     |

## **Rock Island Trail (Cyclists)**

Period Analyzed: Tuesday, May 01, 2018 to Thursday, May 31, 2018