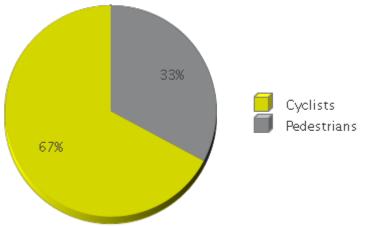

## **Rock Island Trail**

Period Analyzed: Tuesday, May 01, 2018 to Thursday, May 31, 2018

The resource of this report item is not reachable.

|             | Total Traffic for<br>the Analyzed<br>Period | Daily Average | Busiest Day of the Week | Distribution |     |
|-------------|---------------------------------------------|---------------|-------------------------|--------------|-----|
|             |                                             |               |                         | IN           | OUT |
| Cyclists    | 21,107                                      | 681           | Monday                  | 54           | 46  |
| Pedestrians | 10,309                                      | 333           | Wednesday               | 56           | 44  |
|             | •                                           |               |                         |              |     |

## **Rock Island Trail**

Period Analyzed: Tuesday, May 01, 2018 to Thursday, May 31, 2018