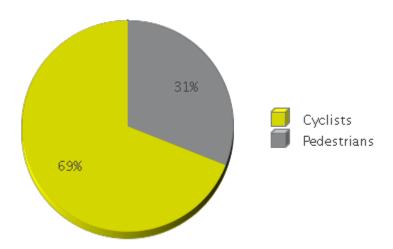

|             | Total Traffic for the Analyzed | Daily Average | Busiest Day of<br>the Week | Distribution |     |
|-------------|--------------------------------|---------------|----------------------------|--------------|-----|
|             | Period                         |               |                            | IN           | OUT |
| Cyclists    | 21,491                         | 716           | Sunday                     | 53           | 47  |
| Pedestrians | 9,661                          | 322           | Sunday                     | 58           | 42  |