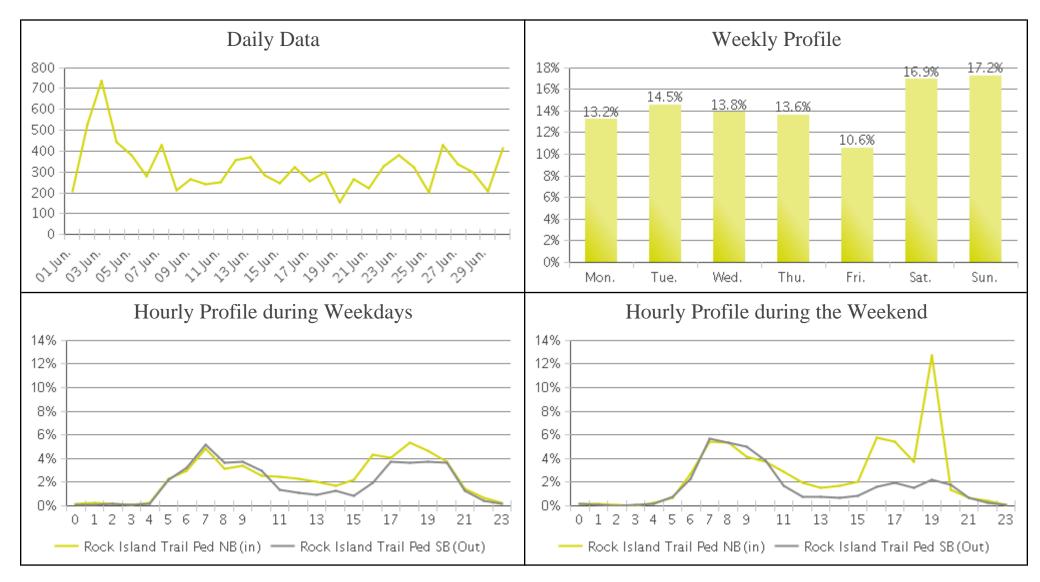

## **Rock Island Trail (Pedestrians)**

Period Analyzed: Friday, June 01, 2018 to Saturday, June 30, 2018