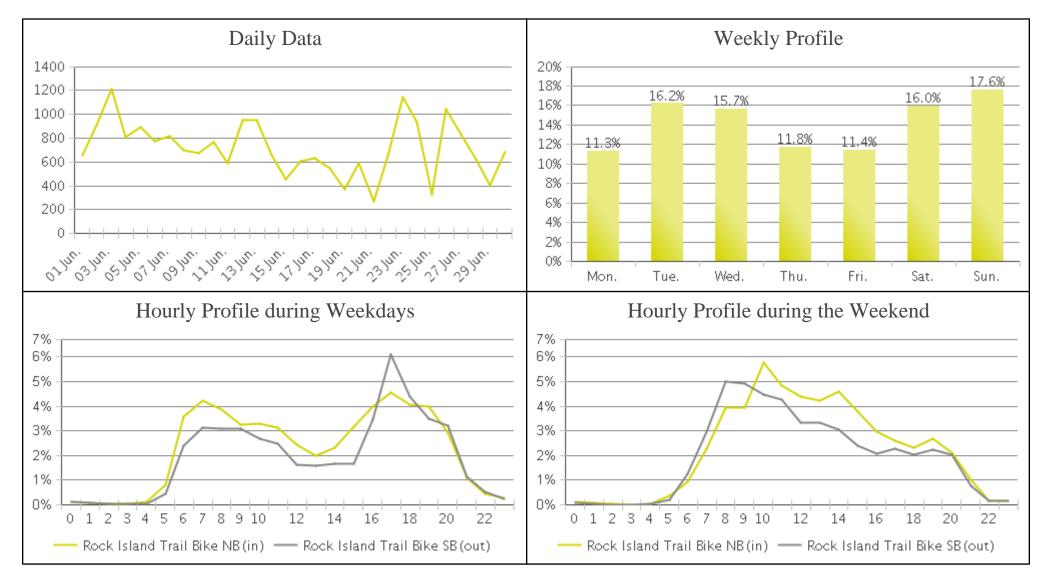

## **Rock Island Trail (Cyclists)**

Period Analyzed: Friday, June 01, 2018 to Saturday, June 30, 2018