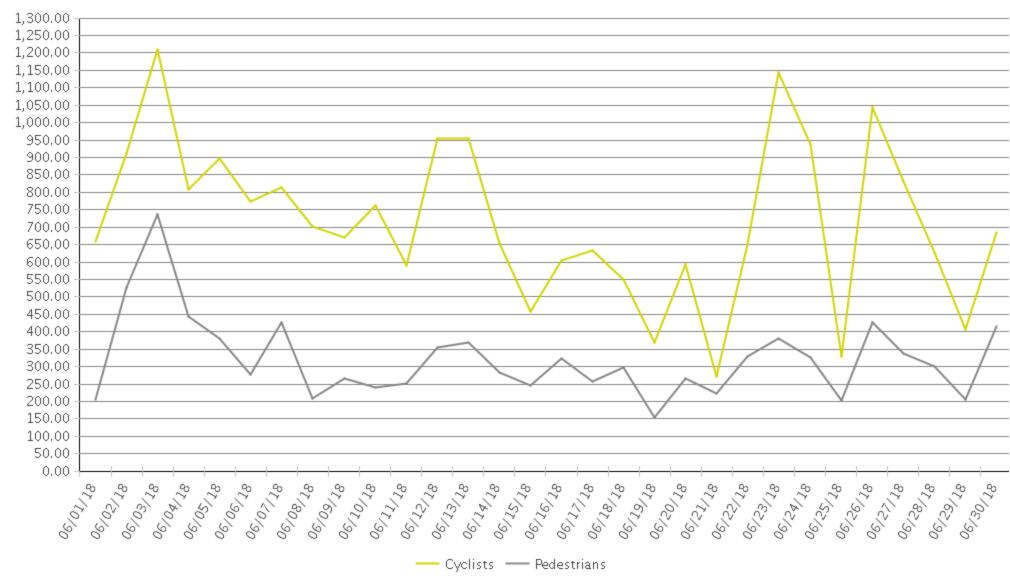

## **Rock Island Trail**

Period Analyzed: Friday, June 01, 2018 to Saturday, June 30, 2018