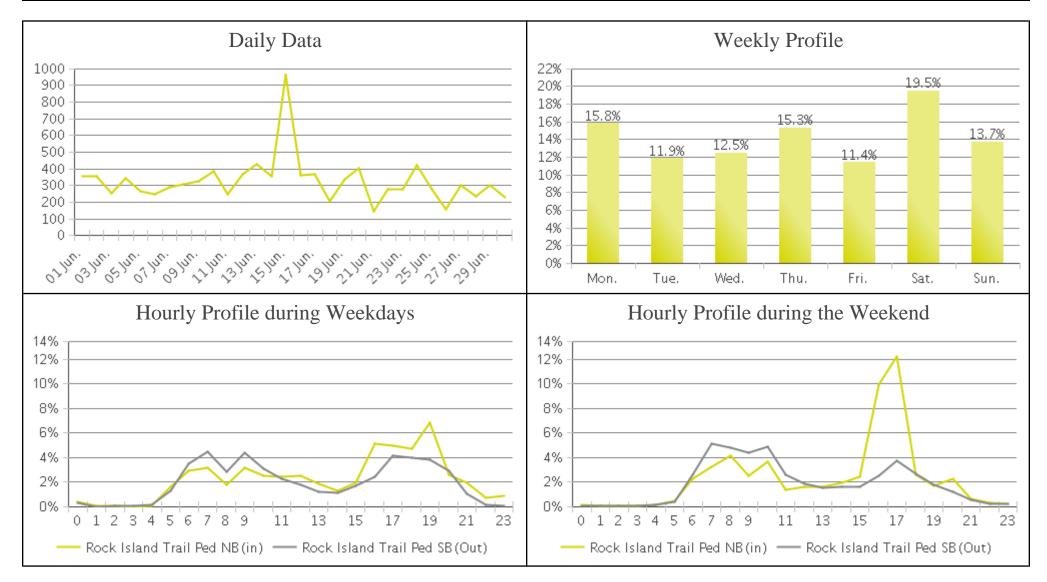

## **Rock Island Trail (Pedestrians)**

Period Analyzed: Saturday, June 01, 2019 to Sunday, June 30, 2019