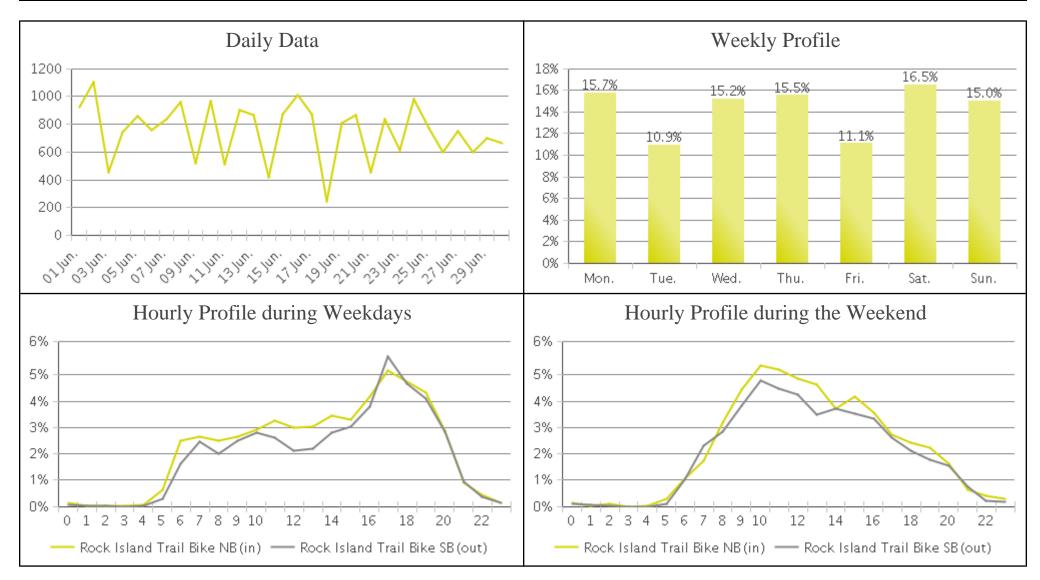

## **Rock Island Trail (Cyclists)**

Period Analyzed: Saturday, June 01, 2019 to Sunday, June 30, 2019