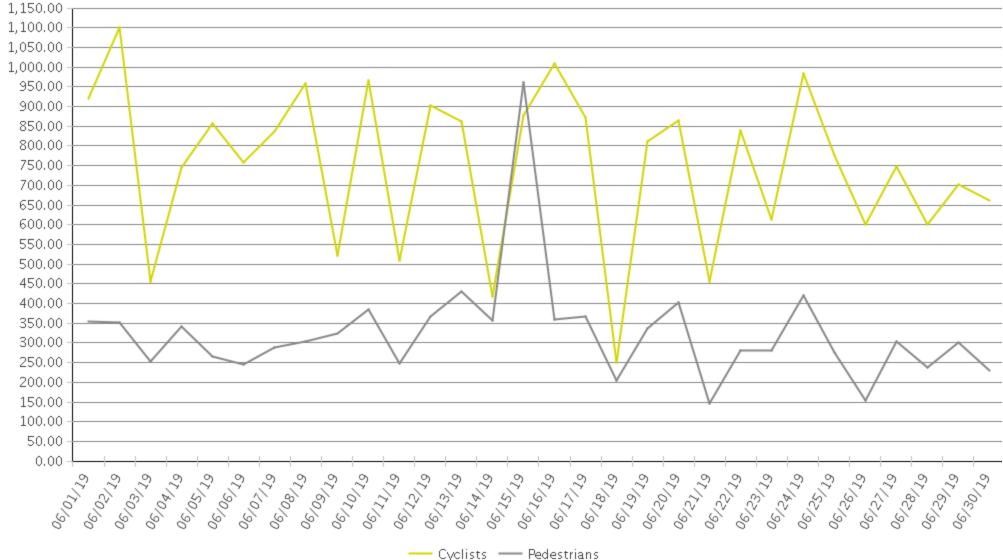

## **Rock Island Trail**

Period Analyzed: Saturday, June 01, 2019 to Sunday, June 30, 2019

|             | Total Traffic for<br>the Analyzed<br>Period | Daily Average | Busiest Day of the Week | Distribution |     |
|-------------|---------------------------------------------|---------------|-------------------------|--------------|-----|
|             |                                             |               |                         | IN           | OUT |
| Cyclists    | 22,477                                      | 749           | Saturday                | 53           | 47  |
| Pedestrians | 9,779                                       | 326           | Saturday                | 54           | 46  |

## **Rock Island Trail**

Period Analyzed: Saturday, June 01, 2019 to Sunday, June 30, 2019

**CITY OF** 