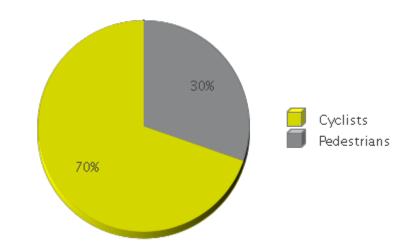

## **Rock Island Trail**

Period Analyzed: Saturday, June 01, 2019 to Sunday, June 30, 2019

|             | Total Traffic for<br>the Analyzed<br>Period | Daily Average | Busiest Day of the Week | Distribution |     |
|-------------|---------------------------------------------|---------------|-------------------------|--------------|-----|
|             |                                             |               |                         | IN           | OUT |
| Cyclists    | 22,477                                      | 749           | Saturday                | 53           | 47  |
| Pedestrians | 9,779                                       | 326           | Saturday                | 54           | 46  |