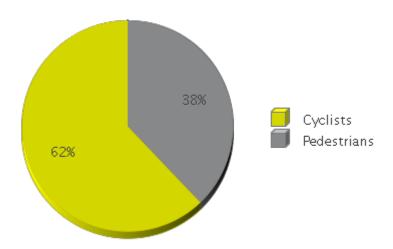

## **Rock Island Trail**

Period Analyzed: Sunday, July 01, 2018 to Tuesday, July 31, 2018

The resource of this report item is not reachable.

|             | Total Traffic for the Analyzed | Daily Average | Busiest Day of<br>the Week | Distribution |     |
|-------------|--------------------------------|---------------|----------------------------|--------------|-----|
|             | Period                         |               |                            | IN           | OUT |
| Cyclists    | 24,659                         | 795           | Sunday                     | 53           | 47  |
| Pedestrians | 15,034                         | 485           | Wednesday                  | 68           | 32  |