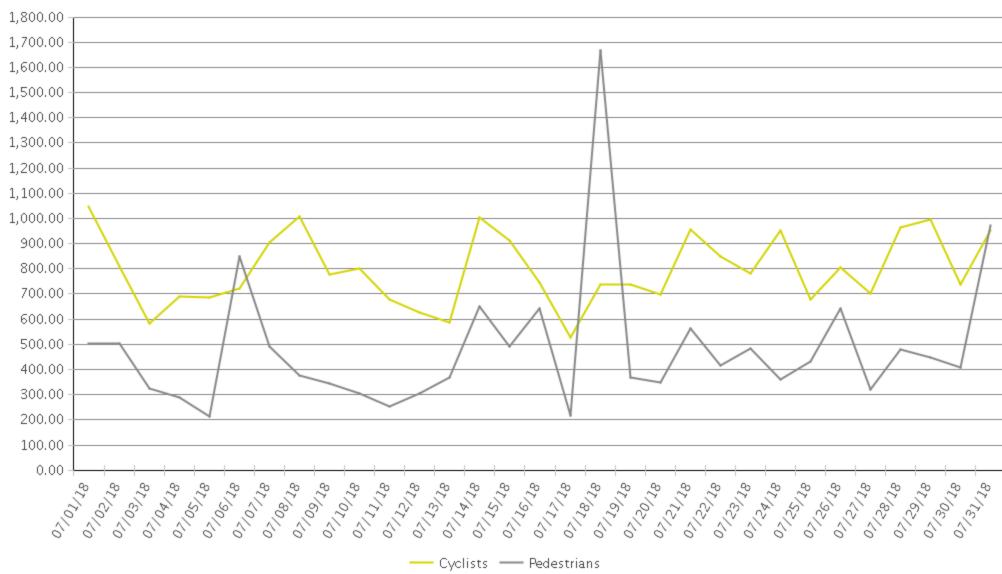

## **Rock Island Trail**

Period Analyzed: Sunday, July 01, 2018 to Tuesday, July 31, 2018