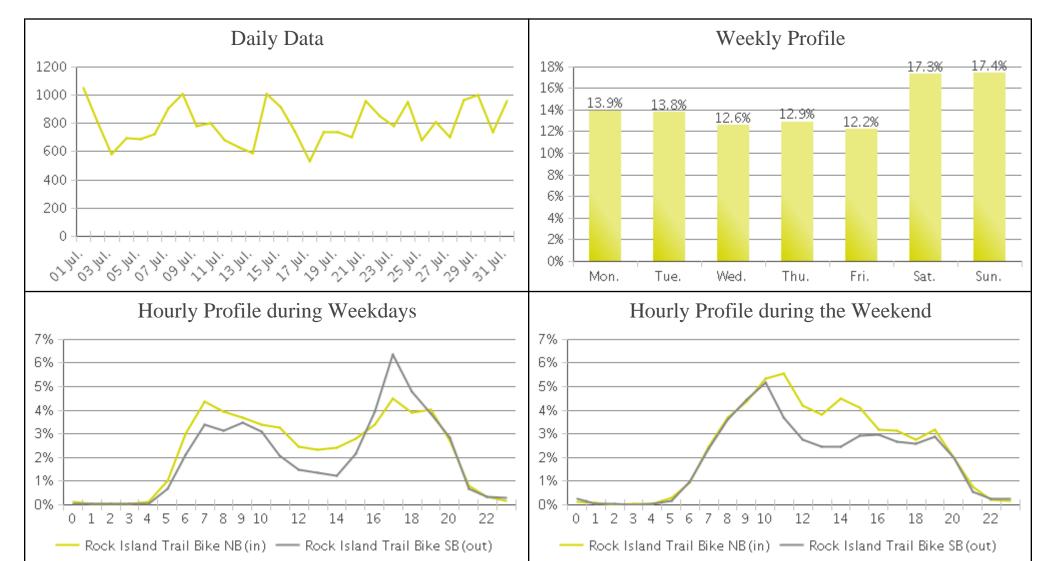

## **Rock Island Trail (Cyclists)**

Period Analyzed: Sunday, July 01, 2018 to Tuesday, July 31, 2018