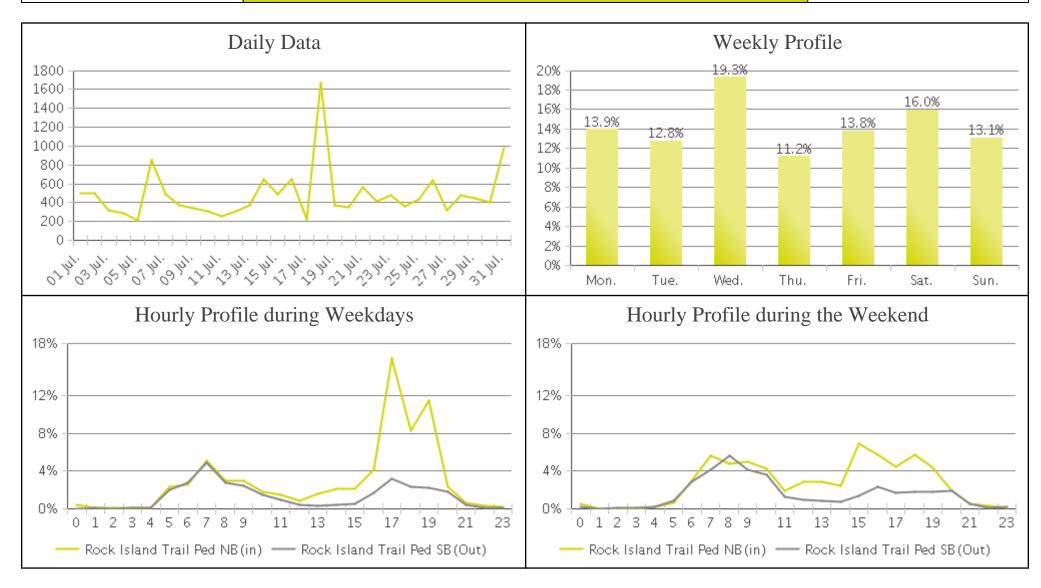

## **Rock Island Trail (Pedestrians)**

Period Analyzed: Sunday, July 01, 2018 to Tuesday, July 31, 2018