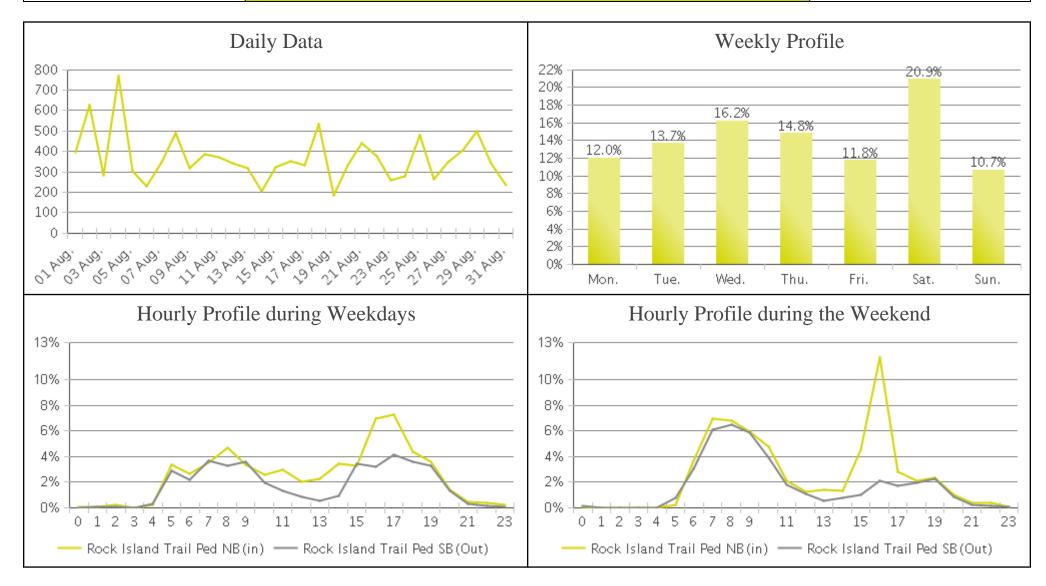

## **Rock Island Trail (Pedestrians)**

COUNTER COUNTER DATA

Period Analyzed: Wednesday, August 01, 2018 to Friday, August 31, 2018

## **Rock Island Trail**

Period Analyzed: Wednesday, August 01, 2018 to Friday, August 31, 2018

|             | Total Traffic for<br>the Analyzed<br>Period | Daily Average | Busiest Day of<br>the Week | Distribution |     |
|-------------|---------------------------------------------|---------------|----------------------------|--------------|-----|
|             |                                             |               |                            | IN           | OUT |
| Cyclists    | 20,401                                      | 658           | Saturday                   | 52           | 48  |
| Pedestrians | 11,356                                      | 366           | Saturday                   | 59           | 41  |