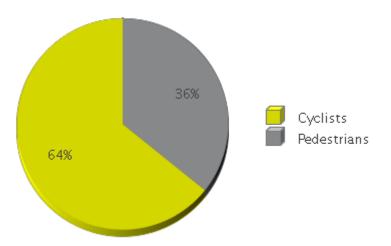

## **Rock Island Trail**

Period Analyzed: Wednesday, August 01, 2018 to Friday, August 31, 2018

|             | Total Traffic for<br>the Analyzed<br>Period | Daily Average | Busiest Day of<br>the Week | Distribution |     |
|-------------|---------------------------------------------|---------------|----------------------------|--------------|-----|
|             |                                             |               |                            | IN           | OUT |
| Cyclists    | 20,401                                      | 658           | Saturday                   | 52           | 48  |
| Pedestrians | 11,356                                      | 366           | Saturday                   | 59           | 41  |