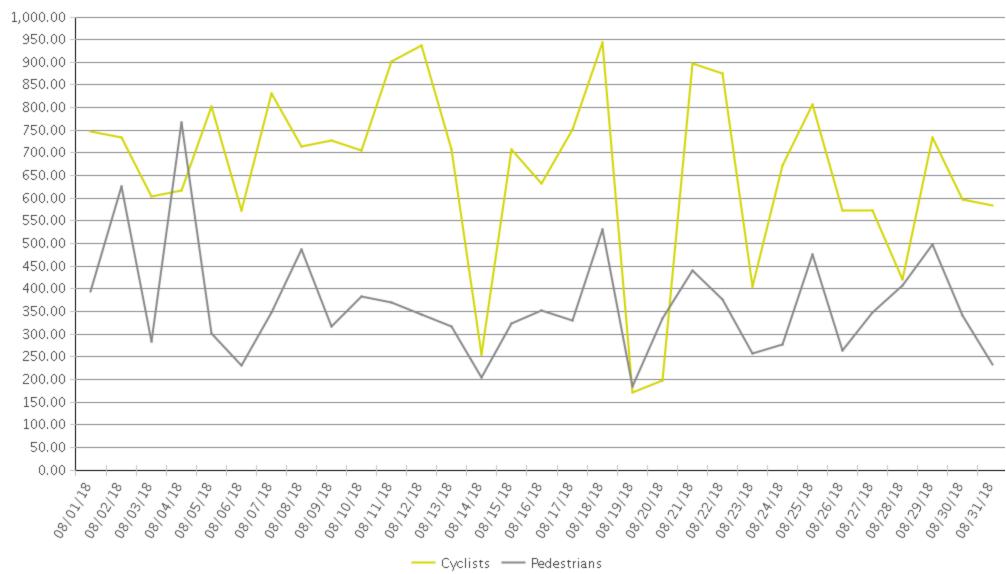

## **Rock Island Trail**

Period Analyzed: Wednesday, August 01, 2018 to Friday, August 31, 2018