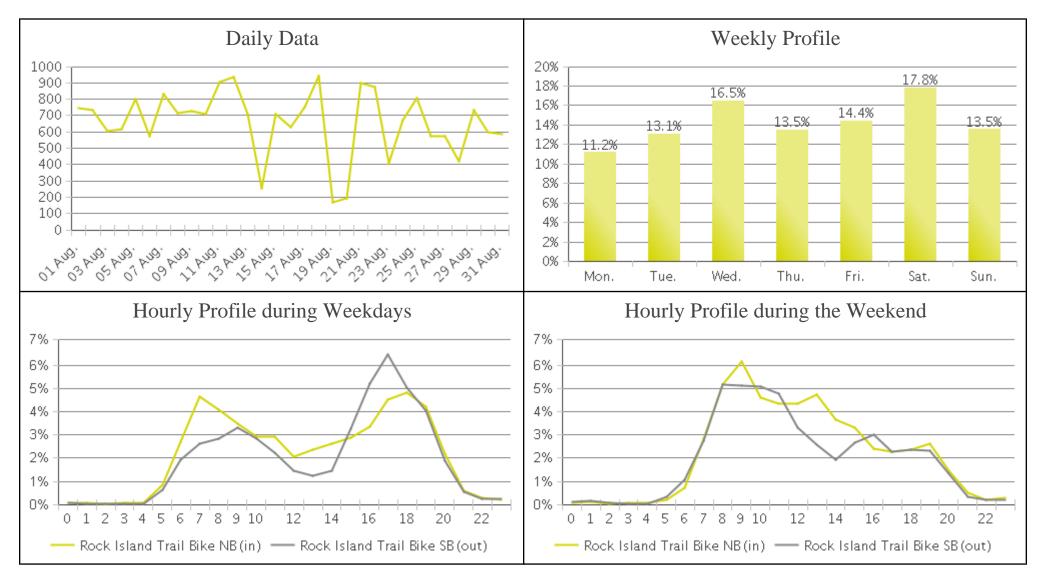

## **Rock Island Trail (Cyclists)**

Period Analyzed: Wednesday, August 01, 2018 to Friday, August 31, 2018

## **Rock Island Trail**

Period Analyzed: Wednesday, August 01, 2018 to Friday, August 31, 2018

|             | Total Traffic for<br>the Analyzed<br>Period | Daily Average | Busiest Day of<br>the Week | Distribution |     |
|-------------|---------------------------------------------|---------------|----------------------------|--------------|-----|
|             |                                             |               |                            | IN           | OUT |
| Cyclists    | 20,401                                      | 658           | Saturday                   | 52           | 48  |
| Pedestrians | 11,356                                      | 366           | Saturday                   | 59           | 41  |