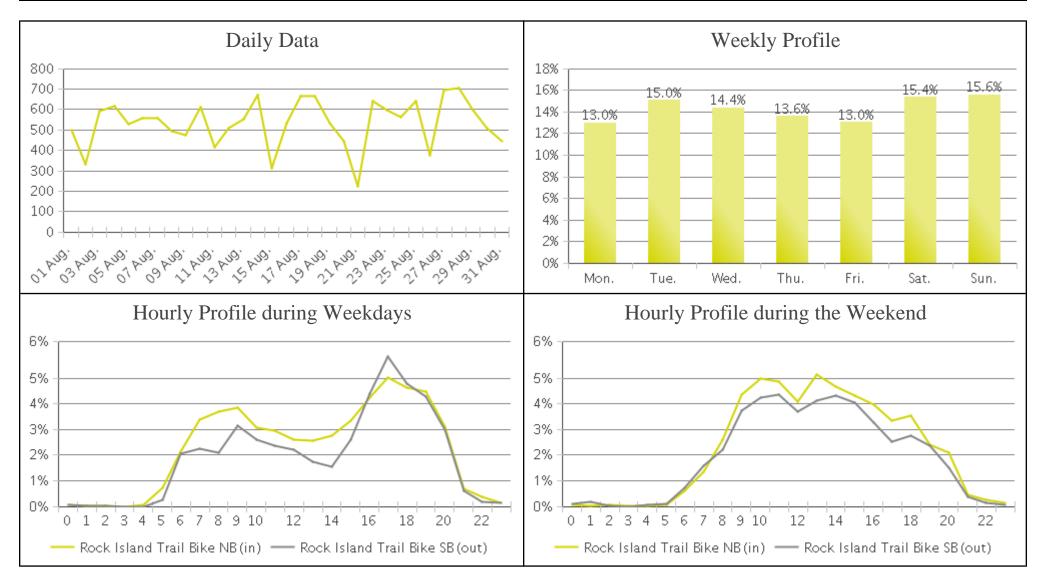

## **Rock Island Trail (Cyclists)**

Period Analyzed: Thursday, August 01, 2019 to Saturday, August 31, 2019