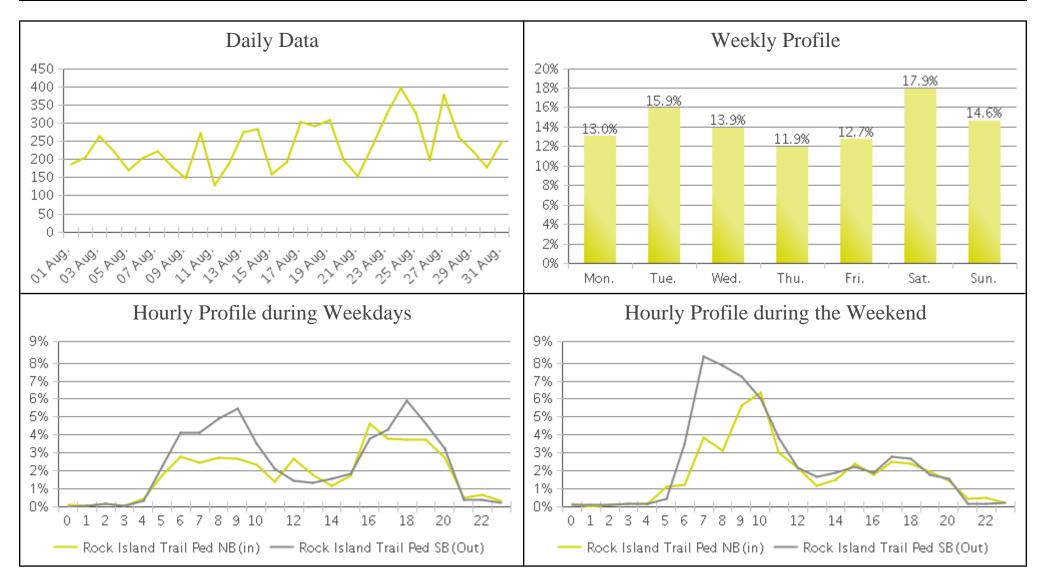

## **Rock Island Trail (Pedestrians)**

Period Analyzed: Thursday, August 01, 2019 to Saturday, August 31, 2019