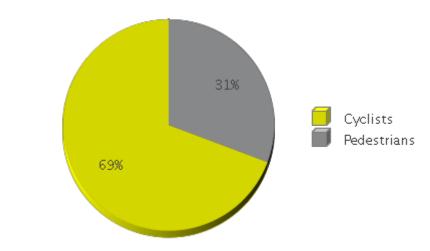

## **Rock Island Trail**

Period Analyzed: Thursday, August 01, 2019 to Saturday, August 31, 2019

|             | Total Traffic for<br>the Analyzed<br>Period | Daily Average | Busiest Day of the Week | Distribution |     |
|-------------|---------------------------------------------|---------------|-------------------------|--------------|-----|
|             |                                             |               |                         | IN           | OUT |
| Cyclists    | 16,554                                      | 534           | Sunday                  | 54           | 46  |
| Pedestrians | 7,331                                       | 236           | Saturday                | 44           | 56  |