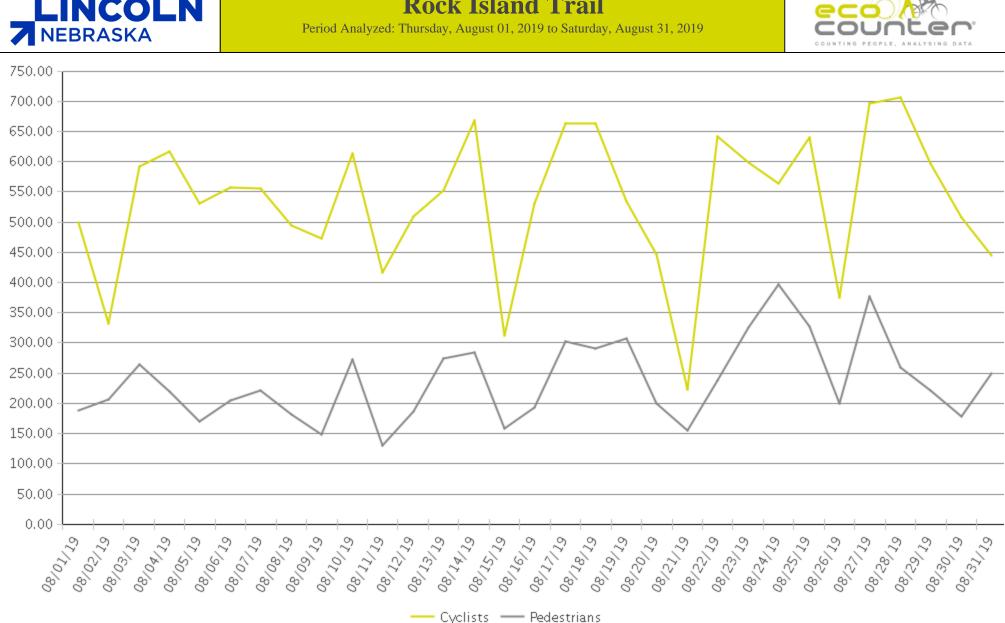

## **Rock Island Trail**

Period Analyzed: Thursday, August 01, 2019 to Saturday, August 31, 2019

|             | Total Traffic for<br>the Analyzed<br>Period | Daily Average | Busiest Day of the Week | Distribution |     |
|-------------|---------------------------------------------|---------------|-------------------------|--------------|-----|
|             |                                             |               |                         | IN           | OUT |
| Cyclists    | 16,554                                      | 534           | Sunday                  | 54           | 46  |
| Pedestrians | 7,331                                       | 236           | Saturday                | 44           | 56  |

## **CITY OF** LINCOLN NEBRASKA

**Rock Island Trail** 