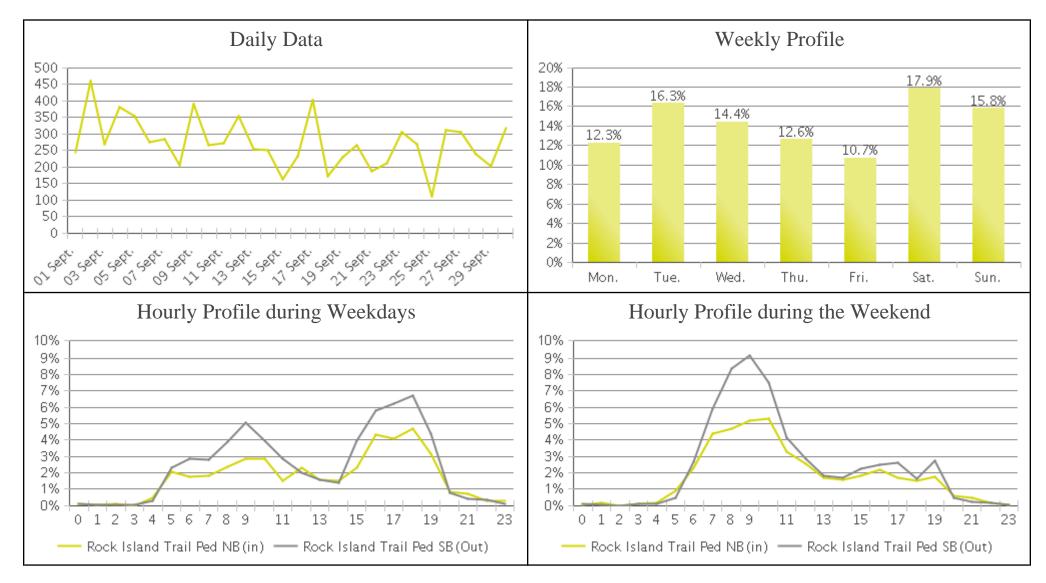

## **Rock Island Trail (Pedestrians)**

Period Analyzed: Friday, September 01, 2017 to Saturday, September 30, 2017