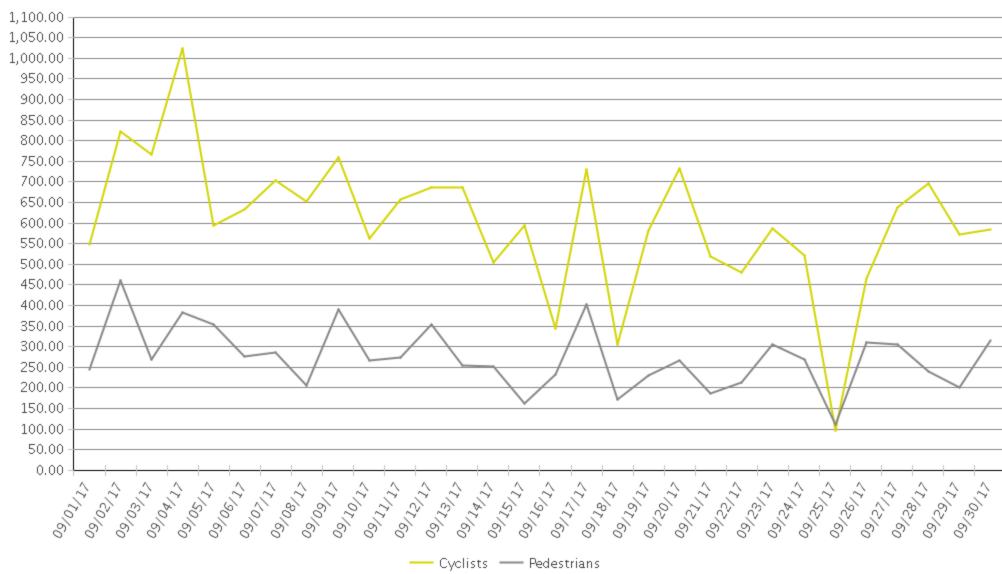

## **Rock Island Trail**

Period Analyzed: Friday, September 01, 2017 to Saturday, September 30, 2017

|             | Total Traffic for<br>the Analyzed<br>Period | Daily Average | Busiest Day of<br>the Week | Distribution |     |
|-------------|---------------------------------------------|---------------|----------------------------|--------------|-----|
|             |                                             |               |                            | IN           | OUT |
| Cyclists    | 18,047                                      | 602           | Wednesday                  | 51           | 49  |
| Pedestrians | 8,183                                       | 273           | Saturday                   | 42           | 58  |

## **Rock Island Trail (Cyclists)**

Period Analyzed: Friday, September 01, 2017 to Saturday, September 30, 2017

## **Rock Island Trail (Pedestrians)**

Period Analyzed: Friday, September 01, 2017 to Saturday, September 30, 2017