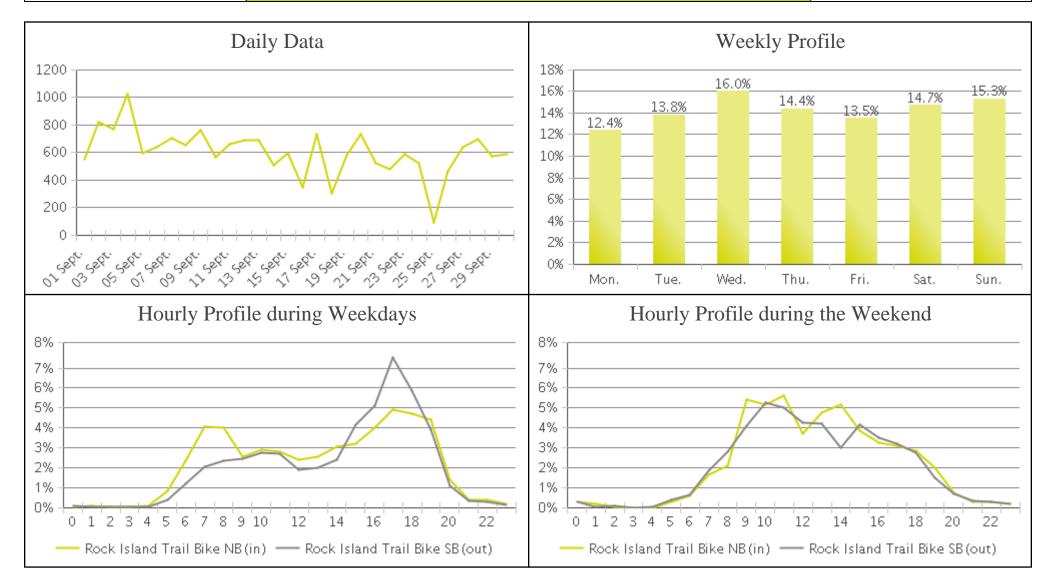

## **Rock Island Trail (Cyclists)**

Period Analyzed: Friday, September 01, 2017 to Saturday, September 30, 2017