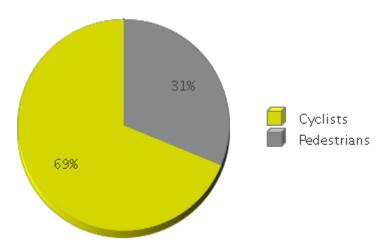

## **Rock Island Trail**

Period Analyzed: Friday, September 01, 2017 to Saturday, September 30, 2017

|             | Total Traffic for<br>the Analyzed<br>Period | Daily Average | Busiest Day of<br>the Week | Distribution |     |
|-------------|---------------------------------------------|---------------|----------------------------|--------------|-----|
|             |                                             |               |                            | IN           | OUT |
| Cyclists    | 18,047                                      | 602           | Wednesday                  | 51           | 49  |
| Pedestrians | 8,183                                       | 273           | Saturday                   | 42           | 58  |

## **Rock Island Trail**

Period Analyzed: Friday, September 01, 2017 to Saturday, September 30, 2017