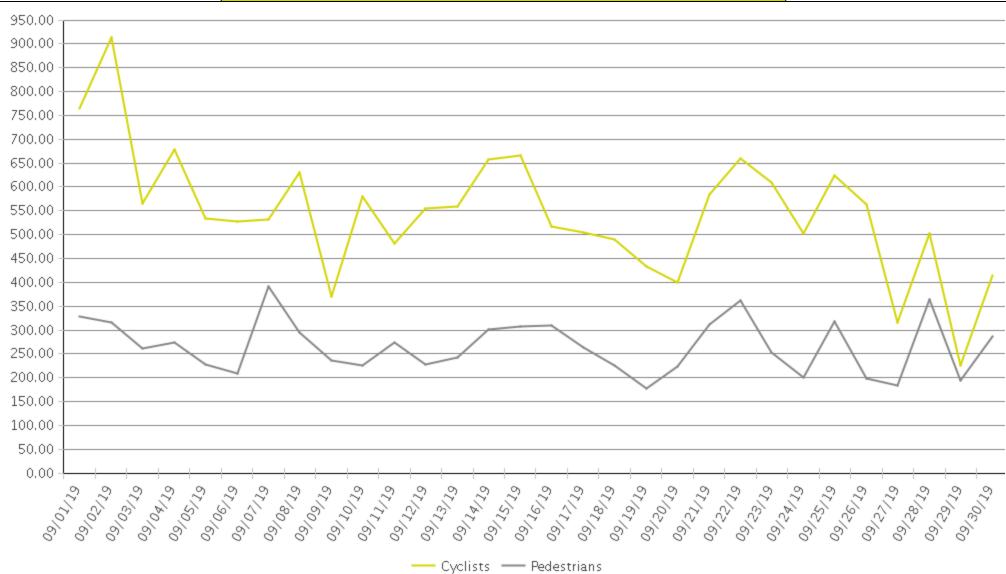

## **Rock Island Trail**

Period Analyzed: Sunday, September 01, 2019 to Monday, September 30, 2019

|             | Total Traffic for<br>the Analyzed<br>Period | Daily Average | Busiest Day of<br>the Week | Distribution |     |
|-------------|---------------------------------------------|---------------|----------------------------|--------------|-----|
|             |                                             |               |                            | IN           | OUT |
| Cyclists    | 16,359                                      | 545           | Sunday                     | 52           | 48  |
| Pedestrians | 7,991                                       | 266           | Saturday                   | 40           | 60  |

## **Rock Island Trail**

Period Analyzed: Sunday, September 01, 2019 to Monday, September 30, 2019