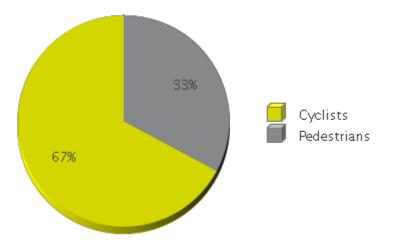

## **Rock Island Trail**

Period Analyzed: Sunday, September 01, 2019 to Monday, September 30, 2019

|             | Total Traffic for<br>the Analyzed<br>Period | Daily Average | Busiest Day of<br>the Week | Distribution |     |
|-------------|---------------------------------------------|---------------|----------------------------|--------------|-----|
|             |                                             |               |                            | IN           | OUT |
| Cyclists    | 16,359                                      | 545           | Sunday                     | 52           | 48  |
| Pedestrians | 7,991                                       | 266           | Saturday                   | 40           | 60  |

## **Rock Island Trail**

Period Analyzed: Sunday, September 01, 2019 to Monday, September 30, 2019