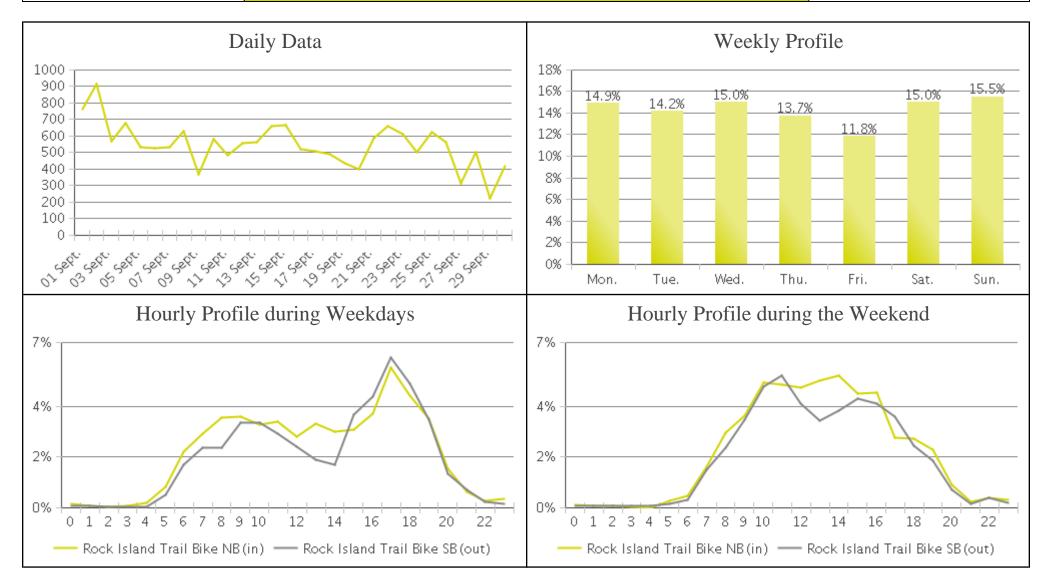

## **Rock Island Trail (Cyclists)**

Period Analyzed: Sunday, September 01, 2019 to Monday, September 30, 2019