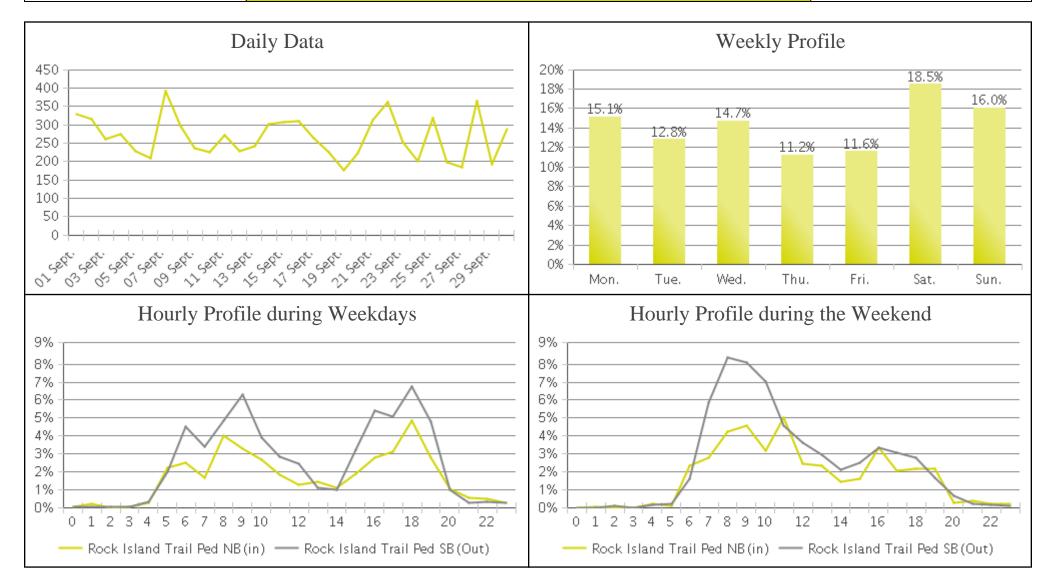

## **Rock Island Trail (Pedestrians)**

Period Analyzed: Sunday, September 01, 2019 to Monday, September 30, 2019