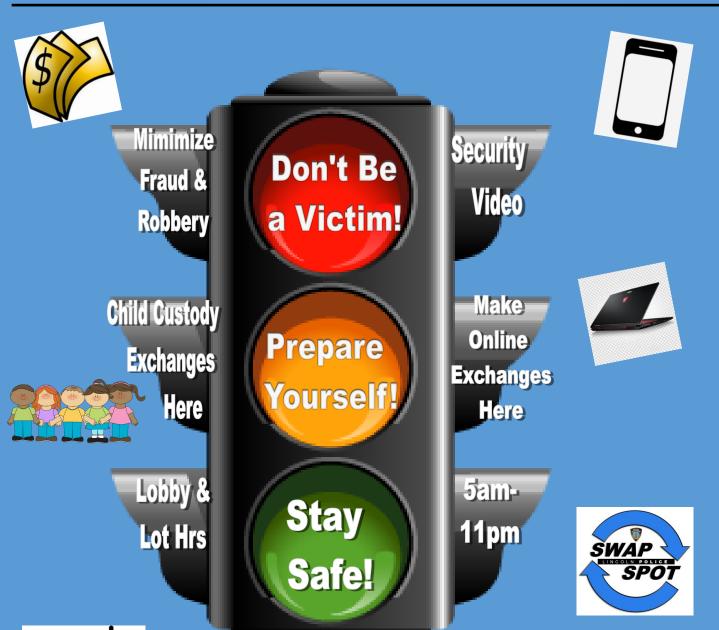

#### **NOVEMBER 2020**

**Neighborhood Watch** 

Officer Chassidy Jackson-Goodwin

**Crime Prevention Unit** 

lpdwatch@cjis.lincoln.ne.gov

1501 N. 27st

Two stalls are available on the north side of Center Team Station