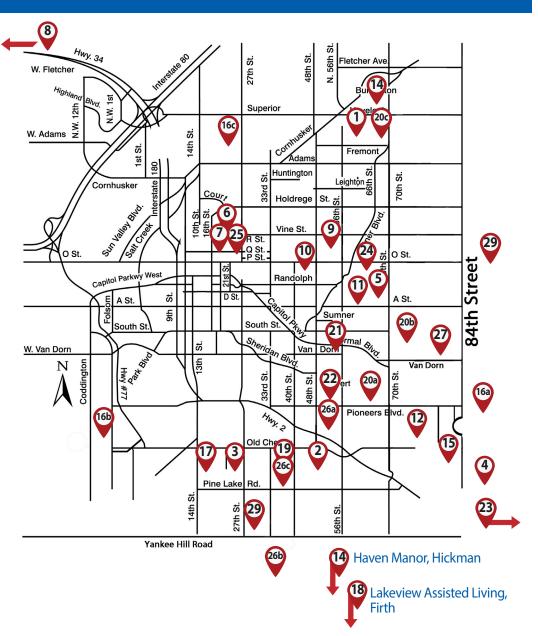

# Licensed Assisted Living Communities Lancaster County

For more information on any Aging Partners Personal and Family Services, call 402-441-7070.

| Map # Page # |                                     |
|--------------|-------------------------------------|
| 1.           | The Arbors Memory Care              |
| 2.           | Bickford Assisted Living            |
| 3.           | Country House Residence             |
| •            | on Old Cheney2                      |
| 4.           | Country House Residence             |
|              | on Pine Lake                        |
| 5.           | Country House Residence             |
| •            | at 70th and "O"                     |
| 6.           | Country Meadows                     |
| 7.           | English Gardens                     |
| 8.           | Fallbrook Assisted Living           |
| 0.           | and Memory Care2                    |
| 9.           | Gateway Vista                       |
| 10.          | GracePointe Memory Care             |
| 10.          | and Assisted Living Suites          |
| 11.          | Gramercy Hill                       |
| 12.          | Grand Lodge at the Preserve 3       |
| 13.          | Havelock Manor                      |
| 14.          | Haven Manor – Hickman               |
| 15.          | High Plains Alzheimer's             |
| 15.          | Special Care Center                 |
| 16.          | The Independence Houses             |
| 10.          | Memory Care (a, b, c)3              |
| 17.          | The Knolls Retirement Community 3   |
| 18.          | Lakeview Assisted Living 3          |
| 19.          | The Landing at Williamsburg 3       |
| 20.          | The Legacy Retirement               |
| 20.          | Communities (a, b, c)               |
| 21.          | The Lexington                       |
| 22.          | Orchard Park                        |
| 23.          | Pemberly Place                      |
| 24.          | The Seasons at Eastmont             |
| 25.          | The Victorian                       |
| 26.          | The Waterford (a, b, c)             |
| 27.          | The Windcrest on Van Dorn 4         |
| 28.          | The Woodlands at Hillcrest Assisted |
| 20.          | Living and Memory Care              |
| 29.          | Yankee Hill Village                 |
|              | (formerly Clark Jeary)              |
|              |                                     |
|              | Medicaid Waiver Certified           |