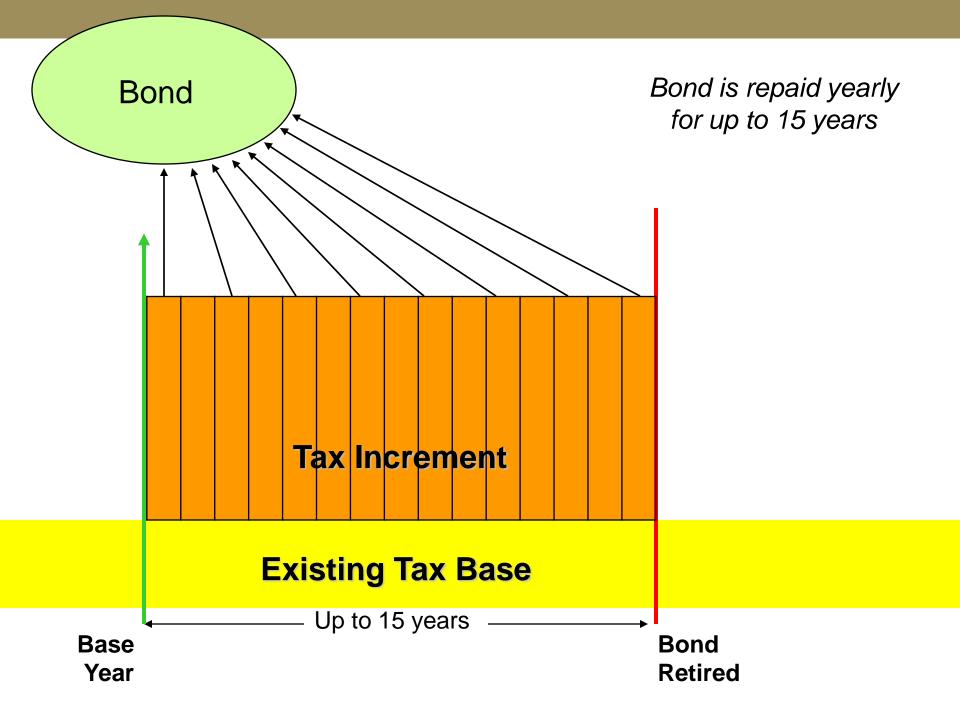

## **TIF Process**

**Existing Tax Base** 

#### **TIF Process**

#### TIF Process