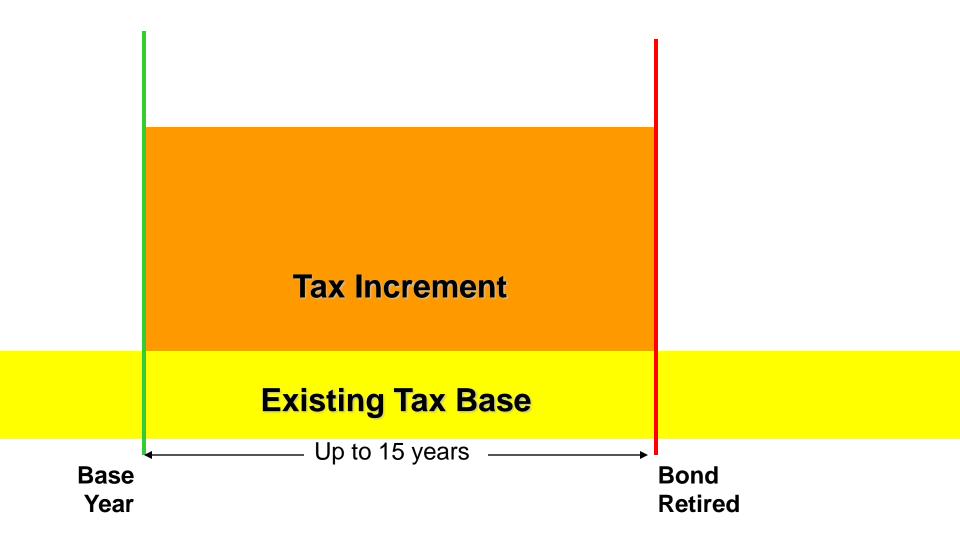

# TIF PROCESS

# Community Development Law

- Purpose is elimination or prevention of blight
- Limited to areas declared blighted & substandard
- TIF pays for the public benefits associated with a private development

#### Requirements

- Blight designation for TIF area
- Redevelopment plan for area
- Redevelopment agreement for project in the area
- Bond issuance for the project

## **TIF Process**

**Existing Tax Base** 

#### **TIF Process**



#### TIF Process











# COMPLETED TIF PROJECTS





# Haymarket Square: 8th Street





## Lincoln Station



# **Lincoln Station**







# Apothecary / Ridnour



Apothecary / Ridnour



# Block 35 / Embassy Suites











#### Completed Project Valuation and Tax Growth

Total Initial Valuation
Total Initial Tax

\$15,101,301 \$347,061

Total Exit Valuation
Total Exit Tax

Total Current Valuation (2011) Total Current Taxes (2011)

#### Completed Project Valuation and Tax Growth

Total Initial Valuation
Total Initial Tax

\$15,101,301 \$347,061

Total Exit Valuation Total Exit Tax

\$105,768,669 \$2,430,799

Total Current Valuation (2011) Total Current Taxes (2011)

#### Completed Project Valuation and Tax Growth

| Total | Initial | Valuation |
|-------|---------|-----------|
| Total | Initial |