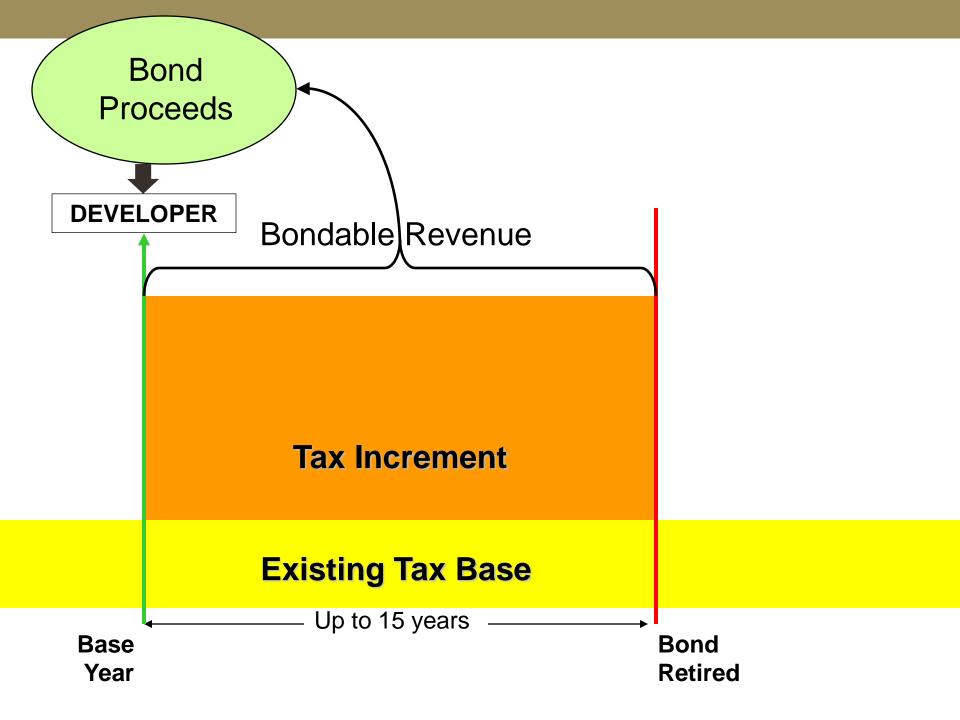

# TIF PROCESS

#### Requirements

- Blight designation for TIF area
- Redevelopment plan for area
- Redevelopment agreement for project in the area
- Bond issuance for the project