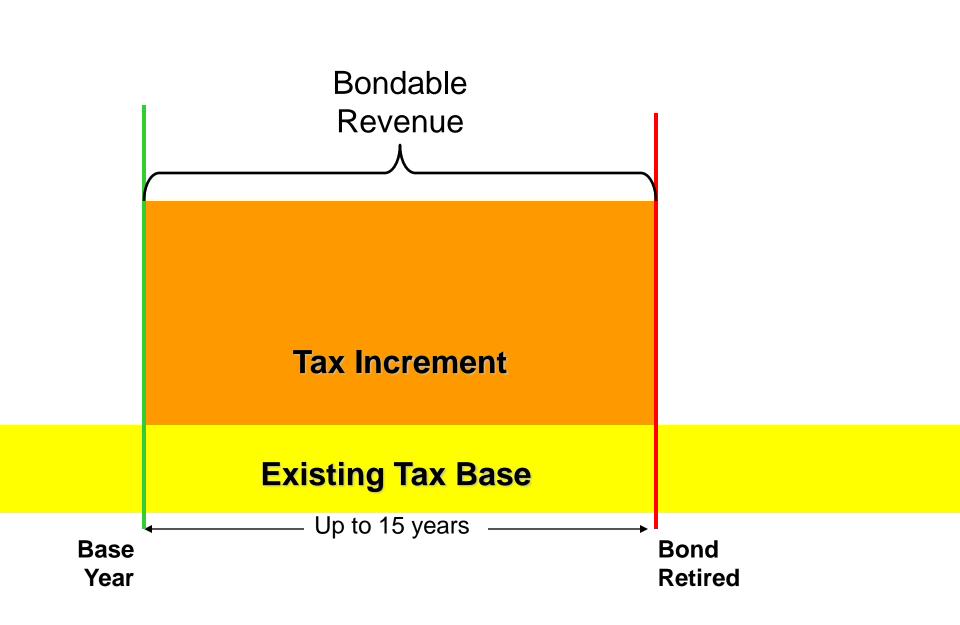

# TIF PROCESS

# Community Development Law

- Purpose is elimination or prevention of blight
- Limited to areas declared blighted & substandard
- TIF pays for the public benefits associated with a private development

#### Requirements

- Blight designation for TIF area
- Redevelopment plan for area
- Redevelopment agreement for project in the area
- Bond issuance for the project

## **TIF Process**

**Existing Tax Base** 

#### **TIF Process**



#### TIF Process











# COMPLETED TIF PROJECTS





# Haymarket Square: 8th Street





## Lincoln Station



# **Lincoln Station**







# Apothecary / Ridnour



Apothecary / Ridnour



# Block 35 / Embassy Suites











#### Completed Project Valuation and Tax Growth

Total Initial Valuation
Total Initial Tax

\$15,101,301 \$347,061

Total Exit Valuation
Total Exit Tax

Total Current Valuation (2011) Total Current Taxes (2011)

#### Completed Project Valuation and Tax Growth

Total Initial Valuation
Total Initial Tax

\$15,101,301 \$347,061

Total Exit Valuation Total Exit Tax

\$105,768,669 \$2,430,799

Total Current Valuation (2011) Total Current Taxes (2011)

#### Completed Project Valuation and Tax Growth

| Total | Initial | Valuation |
|-------|---------|-----------|
| Total | Initial | Ta