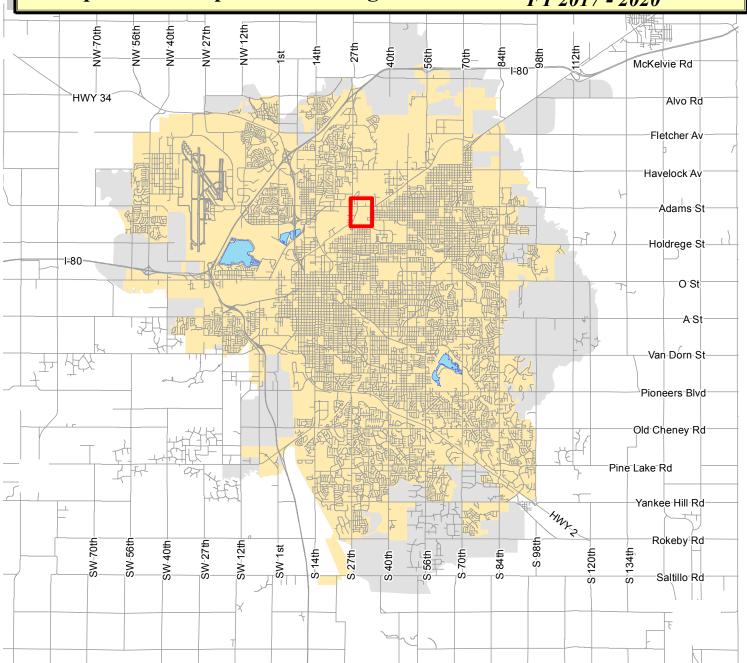

## **Transportation Improvement Program**

FY 2017 - 2020

Project Location

33rd and BNSF Railroad (South of Cornhusker)

Lincoln's Future Service Limit Shown as Grey

Consult the detailed project descriptions and funding summary for further information.